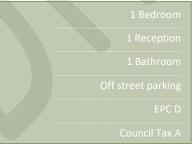

### The Accommodation

Kitchen: 6'09" (2.06m) X 12'04" (3.76m) Lounge: 12'10" (3.91m) X 9'05" (2.87m) Bathroom : 6'07" (2.01m) X 3'10" (1.17m) Bedroom : 8'10" (2.69m) X 10'00" (3.05m)

EPC RATING - D
COUNCIL TAX BAND - A
HOLDING DEPOSIT - £167

### **Key Features**

- One Bedroom
- First Floor
- Central Location
- Gas Central Heating
- Communal Garden

Need a mortgage..?

For impartial advice, why not talk to one of our qualified mortgage advisors?