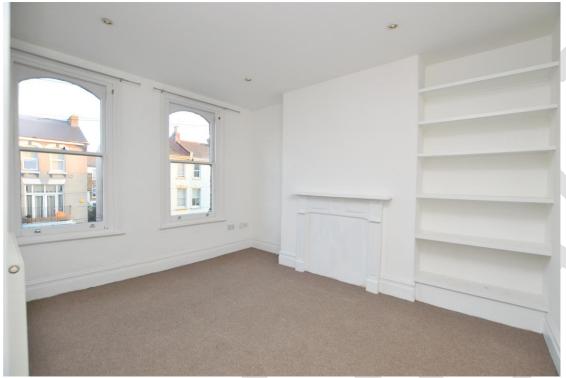

### The Property

ONE BEDROOM FLAT WITH A COMMUNAL GARDEN! Internally you will find a separate kitchen, a spacious lounge, shower room and double bedroom with built in wardrobes. The property further benefits from a shared garden and gas central heating. This apartment is situated perfectly being only a short distance from Ramsgate seafront and town centre.

### The Accommodation

Kitchen: 6'09" (2.06m) X 12'04" (3.76m) Lounge: 12'10" (3.91m) X 9'05" (2.87m) Bathroom : 6'07" (2.01m) X 3'10" (1.17m) Bedroom : 8'10" (2.69m) X 10'00" (3.05m)

EPC RATING - D
COUNCIL TAX BAND - A
HOLDING DEPOSIT - £167