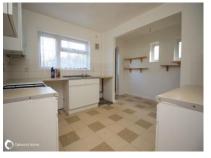

### **GROUND FLOOR**

Hall

Living Room 20'0" (6.10m) x 11'5" (3.48m) not into bay

Kitchen/Diner 14'4" (4.37m) x 12'3" (3.73m) Bathroom 8'6" (2.59m) x 5'1" (1.55m)

FIRST FLOOR Landing

 Bedroom 1
 14'4" (4.37m) x 11'3" (3.43m)