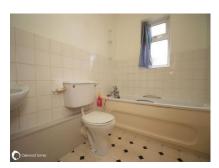

### **GROUND FLOOR**

Hall

Living Room 20'0" (6.10m) x 11'5" (3.48m) not into bay

Kitchen/Diner 14'4" (4.37m) x 12'3" (3.73m) Bathroom 8'6" (2.59m) x 5'1" (1.55m)

FIRST FLOOR Landing

 Bedroom 1
 14'4" (4.37m) x 11'3" (3.43m)