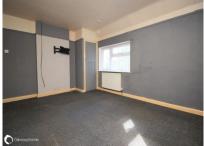

### **GROUND FLOOR**

Hall

Living Room 20'0" (6.10m) x 11'5" (3.48m) not into bay

Kitchen/Diner 14'4" (4.37m) x 12'3" (3.73m) Bathroom 8'6" (2.59m) x 5'1" (1.55m)

FIRST FLOOR Landing

 Bedroom 1
 14'4" (4.37m) x 11'3" (3.43m)

 Bedroom 2
 12'3" (3.73m) 10'0" (3.05m)

 Bedroom 3
 10'1" (3.07m) x 8'0" (2.44m)

 Bedroom 4
 10'4" (3.15m) x 6'5" (1.96m)

OUTSIDE

Front garden laid lawn with driveway (no dropped kerb but could be added subject to consents). The rear garden is approx 70' (21.34m), laid to lawn - potential for off road parking to rear.