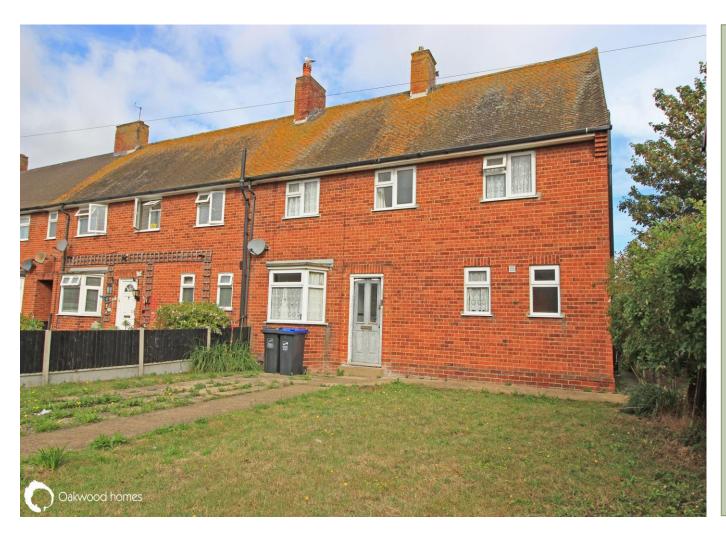

### The Property

A LARGE 4 BEDROOM END TERRACE WITH POTENTIAL TO EXTEND SUBJECT TO CONSENTS.....Located in the popular Garlinge area with a park at the end of the road and close to local shops and popular school this home gives a buyer the perfect opportunity to create the perfect family home. There are 4 good sized bedrooms on the first floor whilst on the ground floor you will find a large living room, kitchen/diner and a family bathroom. To the rear there is a 70' (21.34m) garden with potential for off road parking to the rear, and the front garden currently has a drive, however needs the drop kerb which is subject to consent. You could potentially extend into the loft space and to the rear with the necessary permissions. This home is also has central heating. No Chain

### Location

Situated in Fulham Avenue and located in the popular area of Garlinge which has a park at the end of the road as well as local shops and well regarded junior school close by. The railway station in Margate is approx 1½ miles away providing good transport links to London and across the other side of the main sands is Old Town which has a great selections of bars and restaurants.