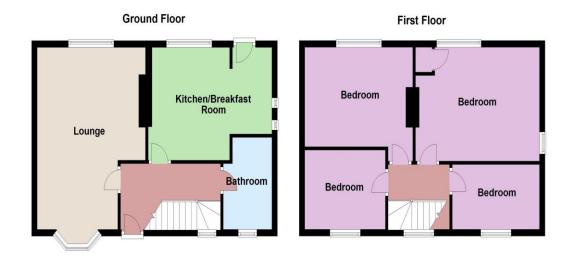

### Accommodation

### **GROUND FLOOR**

Hall

Living Room 20'0" (6.10m) x 11'5" (3.48m) not into bay

Kitchen/Diner 14'4" (4.37m) x 12'3" (3.73m) Bathroom 8'6" (2.59m) x 5'1" (1.55m)

FIRST FLOOR Landing

 Bedroom 1
 14'4" (4.37m) x 11'3" (3.43m)

 Bedroom 2
 12'3" (3.73m) 10'0" (3.05m)

 Bedroom 3
 10'1" (3.07m) x 8'0" (2.44m)

 Bedroom 4
 10'4" (3.15m) x 6'5" (1.96m)

OUTSIDE

Front garden laid lawn with driveway (no dropped kerb but could be added subject to consents). The rear garden is approx 70' (21.34m), laid to lawn - potential for off road parking to rear.

Plan produced using PlanUp.

Agent's Note: None of the appliances or services have been tested and prospective purchasers should satisfy themselves as to their condition. MAR0023540/240605DGCW

margate@oakwoodhomes.biz