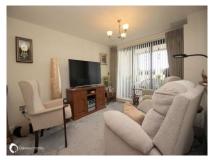

#### Accommodation

 Lounge
 21'0" (6.40m) x 9'5" (2.87m)

 Kitchen
 18'75" (7.39m) x 9'.5" (2.76m)

 Bedroom 1
 15'5" (4.70m) x 9'00" (2.74m)

 Bedroom 2
 15'5" (4.70m) x 8'10" (2.69m)

 Bathroom
 7.01" (0.00m) 6'7" (2.01m)