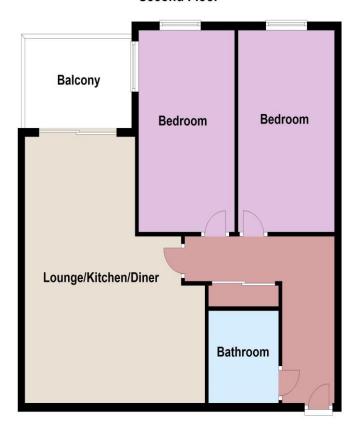

#### Accommodation

 Lounge
 21'0" (6.40m) x 9'5" (2.87m)

 Kitchen
 18'75" (7.39m) x 9'.5" (2.76m)

 Bedroom 1
 15'5" (4.70m) x 9'00" (2.74m)

 Bedroom 2
 15'5" (4.70m) x 8'10" (2.69m)

 Bathroom
 7.01" (0.00m) 6'7" (2.01m)

 Balcony
 7'3" (2.21m) x 9'3" (2.82m)

Outside

Allocated Parking Space

Lease details
Advised 3.5% Share of freehold
Lease remaining - 122
Maintenance Charge £1,456
Ground Rent - Peppercorn

### Second Floor

<sup>₹</sup> Copyright Oakwood homes - Not to be reproduced or copied without permission. All rights reserved.

Plan produced using PlanUp.