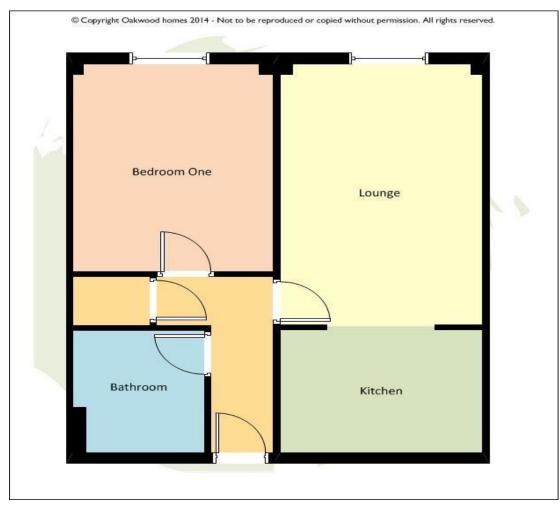

#### Accommodation

**Entrance Door** 

Hall with storage cupboard

 Living Room
 16'8" (5.08m) x 10'0" (3.05m)

 Kitchen
 10'2" (3.10m) x 7'10" (2.39m)

 Bedroom
 13'0" (3.96m) x 10'3" (3.12m)

 Bathroom
 7'4" (2.24m) x 6'10" (2.08m)