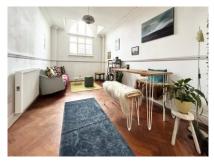

### The Property

A BEAUTIFUL GROUND FLOOR ONE BEDROOM FLAT IN AN ATTRACTIVE BUILDING CLOSE TO THE OLD TOWN AND DANE PARK. This flat is a credit to the current owner who has restored the amazing parquet flooring that runs throughout the entire property. This home is an ideal first time buy and is very light due to the large attractive double glazed windows which is complemented by electric heating. There is a double bedroom, generous living room with a fitted kitchen with some built in appliances along with a well appointment bathroom. There is a security entry system for peace of mind and the added advantage of off road parking in a residents only car park.

#### Accommodation

**Entrance Door** 

Hall with storage cupboard

 Living Room
 16'8" (5.08m) x 10'0" (3.05m)

 Kitchen
 10'2" (3.10m) x 7'10" (2.39m)

 Bedroom
 13'0" (3.96m) x 10'3" (3.12m)

 Bathroom
 7'4" (2.24m) x 6'10" (2.08m)