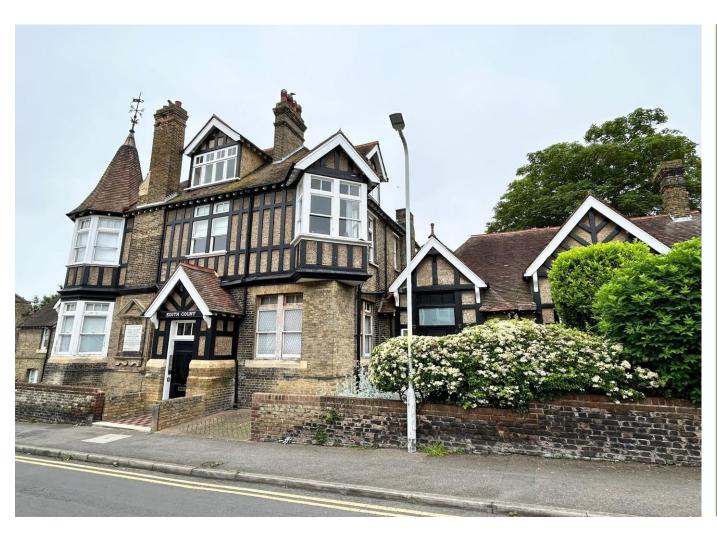

### The Property

A BEAUTIFUL GROUND FLOOR ONE BEDROOM FLAT IN AN ATTRACTIVE BUILDING CLOSE TO THE OLD TOWN AND DANE PARK. This flat is a credit to the current owner who has restored the amazing parquet flooring that runs throughout the entire property. This home is an ideal first time buy and is very light due to the large attractive double glazed windows which is complemented by electric heating. There is a double bedroom, generous living room with a fitted kitchen with some built in appliances along with a well appointment bathroom. There is a security entry system for peace of mind and the added advantage of off road parking in a residents only car park.

#### Location

Located in Edith Court on Victoria Road which is well located and close to Dane Park, Cliftonville as well as Old Town. In the Old town is a great selection of shops, bars and restaurants and across the main sands is the railway station providing good transport links to London and beyond.