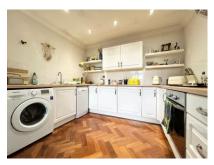

### The Property

A BEAUTIFUL GROUND FLOOR ONE BEDROOM FLAT IN AN ATTRACTIVE BUILDING CLOSE TO THE OLD TOWN AND DANE PARK. This flat is a credit to the current owner who has restored the amazing parquet flooring that runs throughout the entire property. This home is an ideal first time buy and is very light due to the large attractive double glazed windows which is complemented by electric heating. There is a double bedroom, generous living room with a fitted kitchen with some built in appliances along with a well appointment bathroom. There is a security entry system for peace of mind and the added advantage of off road parking in a residents only car park.

#### Accommodation

**Entrance Door** 

Hall with storage cupboard

 Living Room
 16'8" (5.08m) x 10'0" (3.05m)

 Kitchen
 10'2" (3.10m) x 7'10" (2.39m)

 Bedroom
 13'0" (3.96m) x 10'3" (3.12m)

 Bathroom
 7'4" (2.24m) x 6'10" (2.08m)