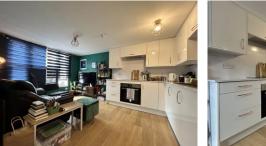

### The Property

LOOKING FOR AN IDEAL FIRST HOME OR A BUY TO LET CURRENTLY PRODUCING A 6% YIELD?! A GOOD SIZED GROUND FLOOR 1 BEDROOM FLAT WITH ITS OWN ENTRANCE. Offering a generous open plan living room/kitchen as well as a double bedroom with a walk-in wardrobe and well appointed bathroom. The location is great for access to Dane Park, the QEQM hospital as well as the sea front and Margate Old Town. There is also double glazing and central heating.

### Accommodation

| Open Plan Lounge/Kitchen/Dining | 20'8" (6.30n |
|---------------------------------|--------------|
| Bedroom                         | 14'4" (4.37n |
| Bathroom                        | 7'5" (2.26m) |

### **Key Features**

- Ideal first home
- Buy to let with a 6% yield
- Ground floor flat
- Own entrance
- Large open plan living room/kitchen
- Double bedroom with walk-in wardrobe
- Well appointed bathroom
- Double glazing
- Central heating