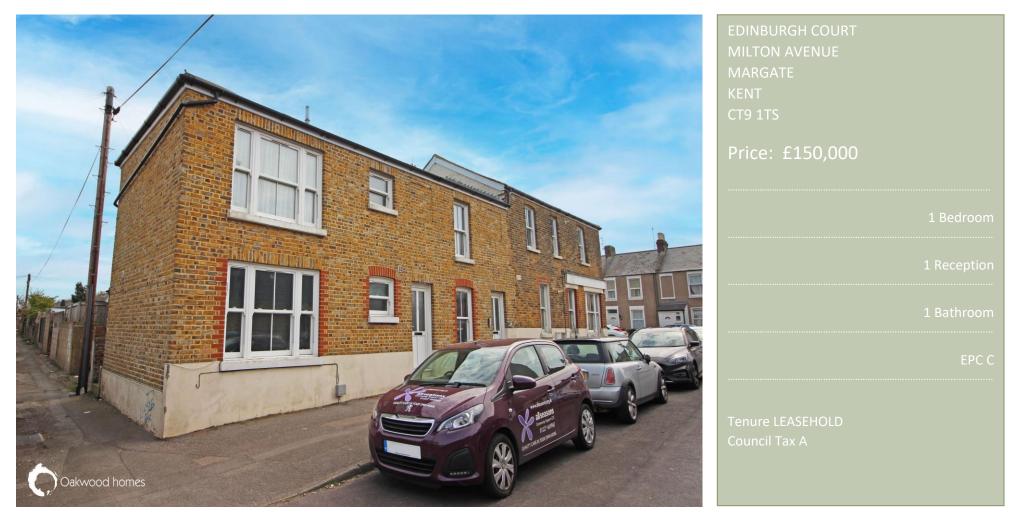

### The Property

LOOKING FOR AN IDEAL FIRST HOME OR A BUY TO LET CURRENTLY PRODUCING A 6% YIELD?! A GOOD SIZED GROUND FLOOR 1 BEDROOM FLAT WITH ITS OWN ENTRANCE. Offering a generous open plan living room/kitchen as well as a double bedroom with a walk-in wardrobe and well appointed bathroom. The location is great for access to Dane Park, the QEQM hospital as well as the sea front and Margate Old Town. There is also double glazing and central heating.

#### Location

Located in Margate close Dane Park, local shops as well as the QEQM Hospital. The Old Town is less than  $\frac{1}{2}$  a mile away with a good selection of bars and restaurants, and you will find across the main sands the railway station which provides good transport links to London and beyond.

### **Key Features**

- Ideal first home
- Buy to let with a 6% yield
- Ground floor flat
- Own entrance
- Large open plan living room/kitchen
- Double bedroom with walk-in wardrobe
- Well appointed bathroom
- Double glazing
- Central heating