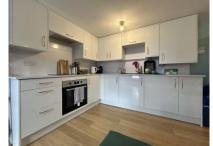

### The Property

LOOKING FOR AN IDEAL FIRST HOME OR A BUY TO LET CURRENTLY PRODUCING A 6% YIELD?! A GOOD SIZED GROUND FLOOR 1 BEDROOM FLAT WITH ITS OWN ENTRANCE. Offering a generous open plan living room/kitchen as well as a double bedroom with a walk-in wardrobe and well appointed bathroom. The location is great for access to Dane Park, the QEQM hospital as well as the sea front and Margate Old Town. There is also double glazing and central heating.

### Accommodation

| Open Plan Lounge/Kitchen/Dining | 20'8" (6.30n |
|---------------------------------|--------------|
| Bedroom                         | 14'4" (4.37n |
| Bathroom                        | 7'5" (2.26m) |

### **Key Features**

- Ideal first home
- Buy to let with a 6% yield
- Ground floor flat
- Own entrance
- Large open plan living room/kitchen
- Double bedroom with walk-in wardrobe
- Well appointed bathroom
- Double glazing
- Central heating