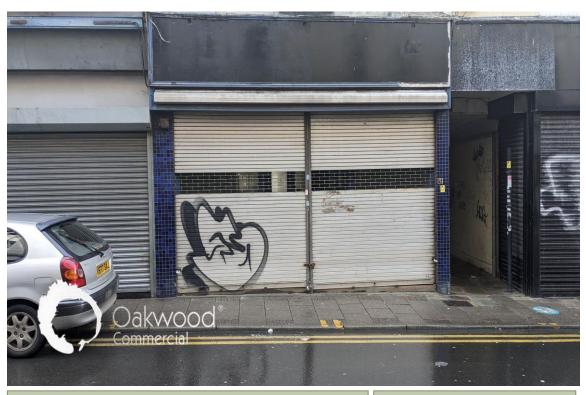

### The Property

MARGATE HIGH STREET - SHOP LONG LEASE. Located in the middle of lower Margate High Street, close to KFC, independent restaurants, hotel and retail. Versatile large commercial space with large walk-in covered display windows, ideal for a range of retail or hospitality sectors.

Retail Shop - Located in the middle of lower Margate High Street, close to KFC, independent restaurants, hotel and retail. Security shutters for out of hours peace of mind.

Ground floor double fronted shop with 15' (4.57m) display windows opening to a large shop floor that measures 84' (25.60m) x 14' (4.27m)

#### Key Feature

- High Street location
- Dual display windows
- 2000 SqFt retail space
- 900 SqFt storage
- Security shutters
- Long lease

Agent's Note: None of the appliances or services have been tested and prospective tenants should satisfy themselves as to their condition. LET0004330/20231218/DTDP