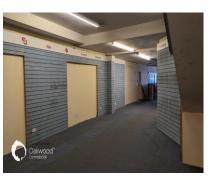

Retail Shop - Located in the middle of lower Margate High Street, close to KFC, independent restaurants, hotel and retail. Security shutters for out of hours peace of mind.

Ground floor double fronted shop with 15' (4.57m) display windows opening to a large shop floor that measures 84' (25.60m) x 14' (4.27m)

Office with views over Margate main sands - 12' (3.66m) x 9' (2.74m)

Back Office 19.5' (5.94m) 11.4' (3.47m)

Basement

Area 1 35.6' (10.85m) x 13' (3.96m) Area 2 45' (13.72m) x 21' (6.40m)

Long lease offered.