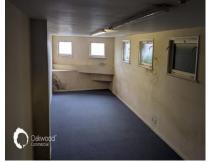

Office with views over Margate main sands - 12' (3.66m) x 9' (2.74m)

Back Office 19.5' (5.94m) 11.4' (3.47m)

Basement

Area 1 35.6' (10.85m) x 13' (3.96m) Area 2 45' (13.72m) x 21' (6.40m)

Long lease offered.