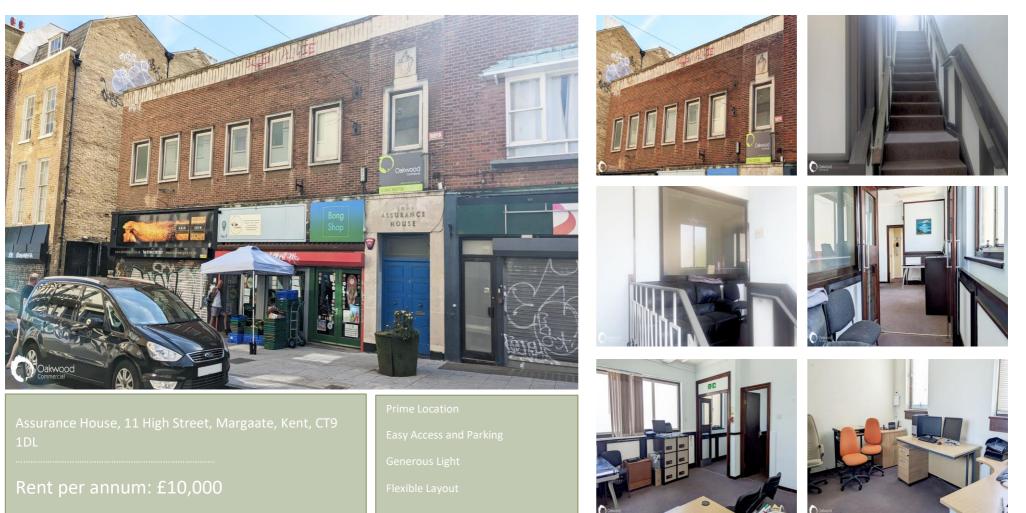

## The Property

Office Space To Let - Lower Margate High Street

We are delighted to present this purpose-built office space located on the first floor of a purpose-built commercial building in the heart of Lower Margate High Street, Kent. With its own dedicated entrance, this three-office space offers a prime location that combines convenience, accessibility, and a vibrant business environment. A one to three year lease to be offered.

## Location

Situated on the lower section of Margate High Street, this office space benefits from high footfall and excellent visibility. It is surrounded by a variety of local amenities, including shops, cafes, restaurants, and the picturesque seafront.

Ample parking options available close by.

Entrance from High Street with stairs to:

Landing/waiting area 12'2" (3.71m) x 6'2" (1.88m) with double doors leading to:-

Large central office / reception 18' (5.49m) x 14'6" (4.42m) with windows to two sides

Office 2 14'8" (4.47m) x 12'1" (3.68m) with natural light from two sides

Office 3 13'3" (4.04m) x 7'9" (2.36m) large windows and built-in cupboards

Kitchen area 9'6" (2.90m) x 5'9" (1.75m) with worktops and under counter cupboards and built-in cupboards

Separate male and female WC's

EPC - TBC

Rateable Value - £6,000 - Current multiplier 49.9p

Agent's Note: None of the appliances or services have been tested and prospective tenants should satisfy themselves as to their condition. LET0004115