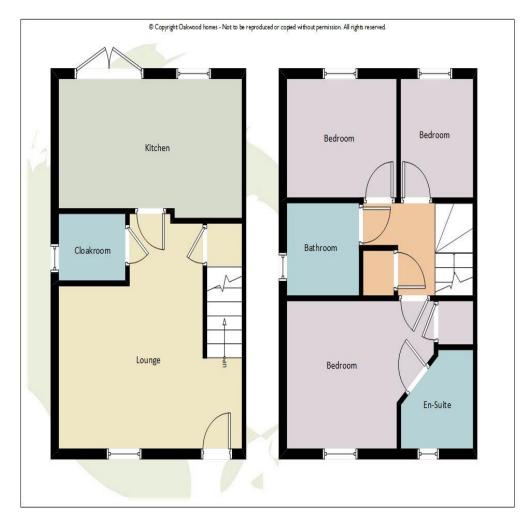

## Accommodation

### **GROUND FLOOR**

Entrance to

Lounge 14'5" (4.39m) x 15'5" (4.70m) Kitchen/Diner 15'4" (4.67m) x 10" (0.00m)

W.C

FIRST FLOOR

Landing with loft hatch

 Master Bedroom 1
 9'12" (3.05m) X 9'6" (2.90m)

 En-Suite shower Room
 6'4" (1.93m) x 6'1" (1.85m)

 Bedroom 2
 9'3" (2.82m) x 7'7" (2.31m)

 Bedroom 3
 7'6" (2.29m) x 5'10" (1.78m)

Bathroom OUTSIDE

Lovely sunny low maintenance garden laid to patio and artificial lawn with a lodge that could be used as a treatment room or office.

Allocate parking for 1 vehicle and visitors parking