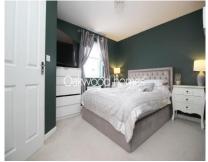

### **GROUND FLOOR**

Entrance to

Lounge 14'5" (4.39m) x 15'5" (4.70m) Kitchen/Diner 15'4" (4.67m) x 10" (0.00m)

W.C

FIRST FLOOR

Landing with loft hatch

 Master Bedroom 1
 9'12" (3.05m) X 9'6" (2.90m)

 En-Suite shower Room
 6'4" (1.93m) x 6'1" (1.85m)