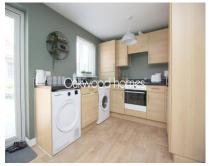

### **GROUND FLOOR**

Entrance to

Lounge 14'5" (4.39m) x 15'5" (4.70m) Kitchen/Diner 15'4" (4.67m) x 10" (0.00m)

W.C

FIRST FLOOR

Landing with loft hatch

 Master Bedroom 1
 9'12" (3.05m) X 9'6" (2.90m)

 En-Suite shower Room
 6'4" (1.93m) x 6'1" (1.85m)