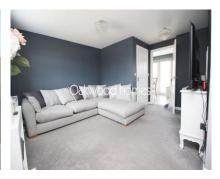

### **GROUND FLOOR**

Entrance to

Lounge 14'5" (4.39m) x 15'5" (4.70m) Kitchen/Diner 15'4" (4.67m) x 10" (0.00m)

W.C

FIRST FLOOR

Landing with loft hatch

 Master Bedroom 1
 9'12" (3.05m) X 9'6" (2.90m)

 En-Suite shower Room
 6'4" (1.93m) x 6'1" (1.85m)