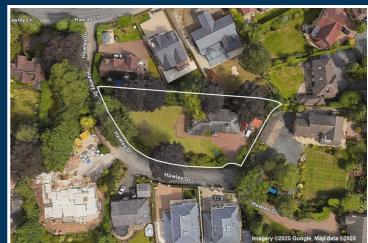

# JUNE CORNER 3 HAWLEY DRIVE HALE BARNS OFFERS IN THE REGION OF £2,000,000

\*\*\*NO ONWARD CHAIN\*\*\* POTENTIAL REDEVELOPMENT OPPORTUNITY\*\*\*

Occupying an exceptional site in this highly favoured location a substantial individually designed detached family house. However, a number of properties in the immediately vicinity have been redeveloped or are in the process of being redeveloped creating an opportunity for consideration to be given for this premier address to become the site of one substantial dwelling or perhaps two or three individual houses. The appropriate planning permission would be required. Further details upon request.