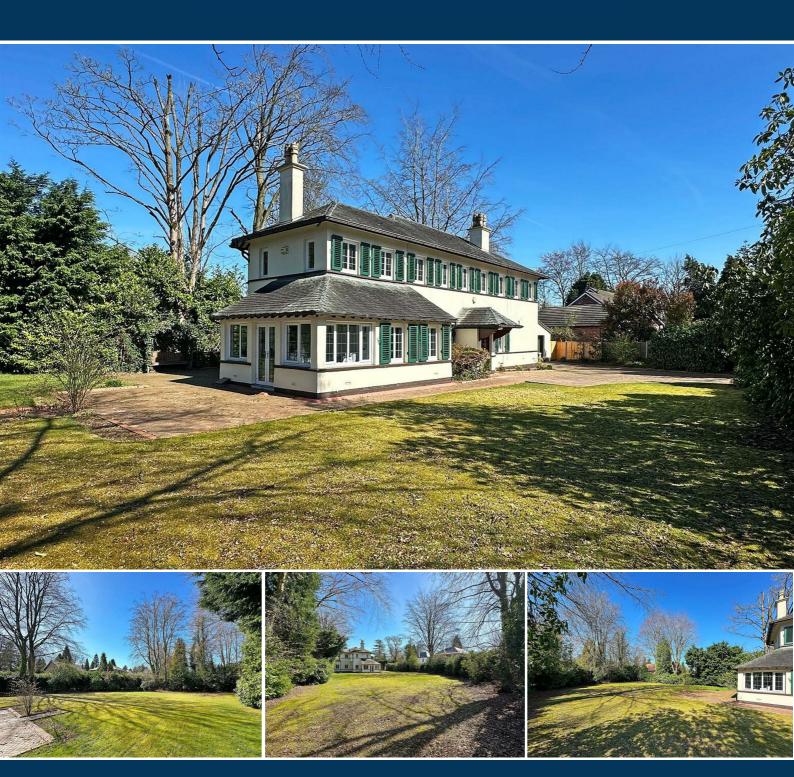

# JUNE CORNER 3 HAWLEY DRIVE HALE BARNS OFFERS IN THE REGION OF £2,000,000

\*\*\*NO ONWARD CHAIN\*\*\* POTENTIAL REDEVELOPMENT OPPORTUNITY\*\*\*

Occupying an exceptional site in this highly favoured location a substantial individually designed detached family house. However, a number of properties in the immediately vicinity have been redeveloped or are in the process of being redeveloped creating an opportunity for consideration to be given for this premier address to become the site of one substantial dwelling or perhaps two or three individual houses. The appropriate planning permission would be required. Further details upon request.