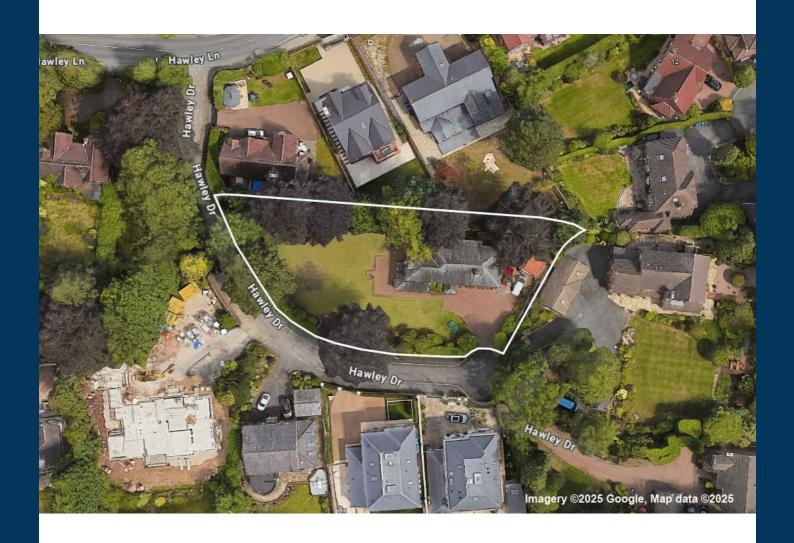

# JUNE CORNER 3 HAWLEY DRIVE HALE BARNS OFFERS IN THE REGION OF £2,000,000

\*\*\*NO ONWARD CHAIN\*\*\* POTENTIAL REDEVELOPMENT OPPORTUNITY\*\*\*

Occupying an exceptional site in this highly favoured location a substantial individually designed detached family house. However, a number of properties in the immediately vicinity have been redeveloped or are in the process of being redeveloped creating an opportunity for consideration to be given for this premier address to become the site of one substantial dwelling or perhaps two or three individual houses. The appropriate planning permission would be required. Further details upon request.