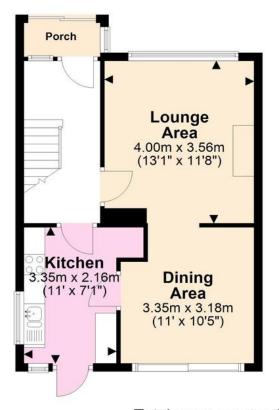

### **Ground Floor**

#### Total area: approx. 84.2 sq. metres (906.7 sq. feet)

TOTAL AREA DOES NOT INCLUDE OUTBUILDINGS. This floor plan is for illustrative purposes and is not drawn to scale.

Any measurements, floor areas, openings and orientations are approximate and should not be relied upon and do not form part of any agreement. No liabilitity is taken for error or misstatement. Any party must rely upon their own inspection.