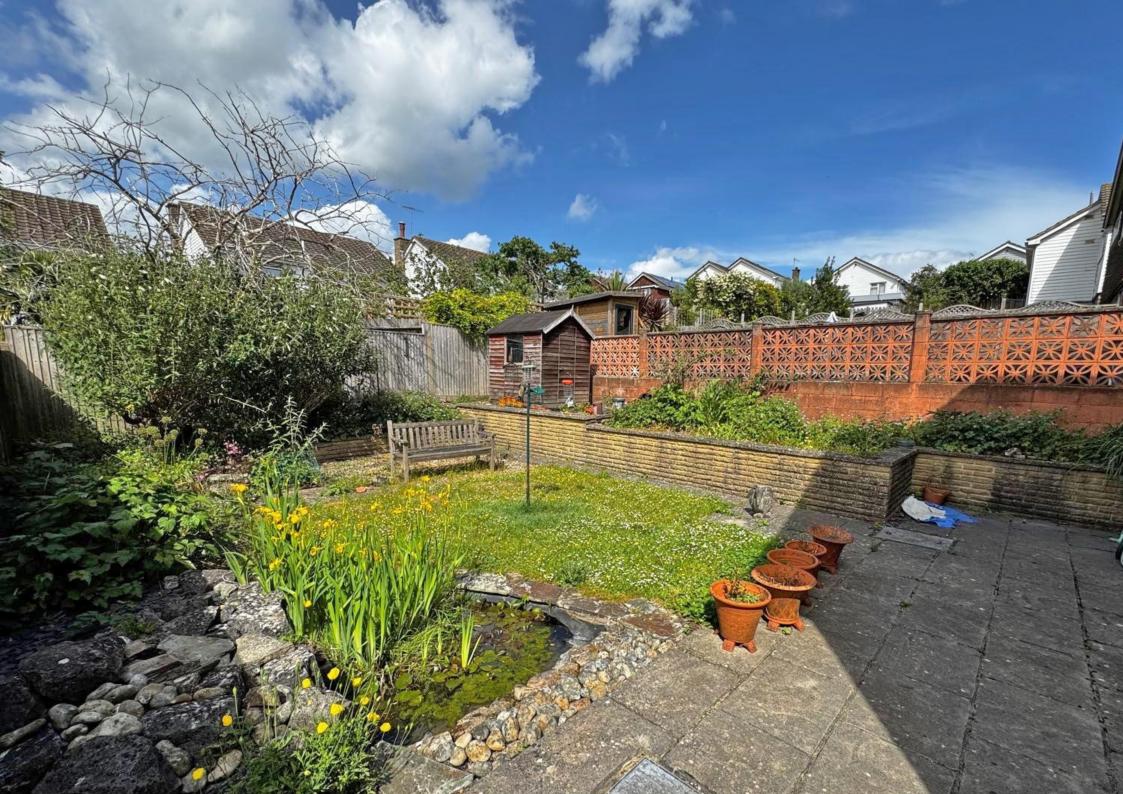

On the ground floor the property benefits from a good sized through lounge dining room and kitchen. The first floor comprises of three bedrooms and the family bathroom. There is a good sized mainly laid to lawn rear garden and a private drive leading to the garage with an up & over door. Located in the popular family location of Buckingham Farm and near Buckingham Park this property is an ideal purchase for families looking to add their own personal touch. Viewing is a must.

- Link detached family home
  - Three bedrooms
  - Through lounge diner
  - Good sized rear garden

- Private drive to garage
- Highly popular location
  - Ideal family home
  - Viewing is a must