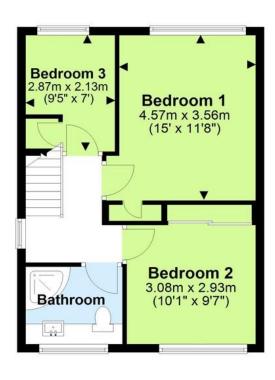

### **First Floor**

#### Total area: approx. 84.2 sq. metres (906.7 sq. feet)

TOTAL AREA DOES NOT INCLUDE OUTBUILDINGS. This floor plan is for illustrative purposes and is not drawn to scale.

Any measurements, floor areas, openings and orientations are approximate and should not be relied upon and do not form part of any agreement. No liabilitity is taken for error or misstatement. Any party must rely upon their own inspection.