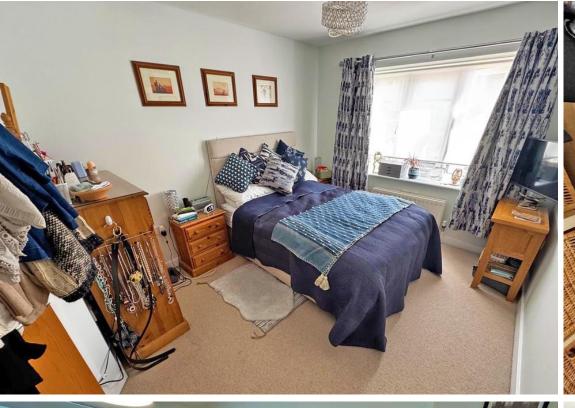

Accessed to the first floor via PASSENGER LIFT and stairs this property benefits from a large lounge dining room with recently refitted flooring, kitchen fitted in 2023 with fully integrated Bosch appliances and balcony having river views. There are three good sized bedrooms with the master benefiting from an en suite and walk in wardrobe, good sized family bathroom and cupboard with plumbing for washing machine.