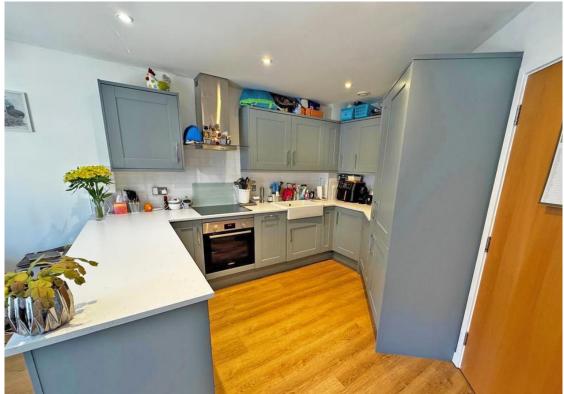

Accessed to the first floor via PASSENGER LIFT and stairs this property benefits from a large lounge dining room with recently refitted flooring, kitchen fitted in 2023 with fully integrated Bosch appliances and balcony having river views. There are three good sized bedrooms with the master benefiting from an en suite and walk in wardrobe, good sized family bathroom and cupboard with plumbing for washing machine.