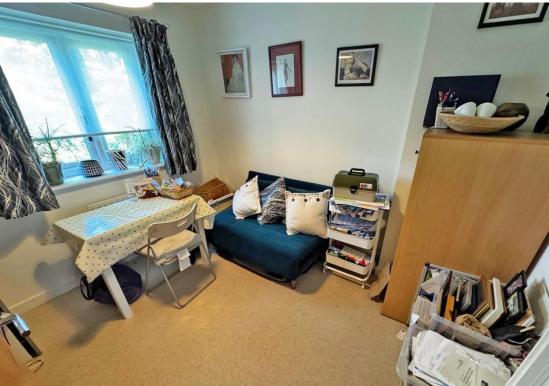

Accessed to the first floor via PASSENGER LIFT and stairs this property benefits from a large lounge dining room with recently refitted flooring, kitchen fitted in 2023 with fully integrated Bosch appliances and balcony having river views. There are three good sized bedrooms with the master benefiting from an en suite and walk in wardrobe, good sized family bathroom and cupboard with plumbing for washing machine.