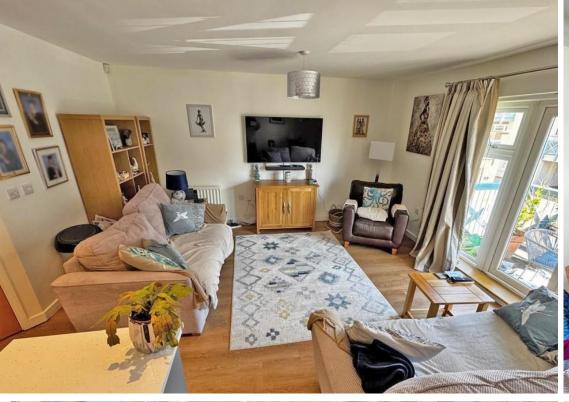

Accessed to the first floor via PASSENGER LIFT and stairs this property benefits from a large lounge dining room with recently refitted flooring, kitchen fitted in 2023 with fully integrated Bosch appliances and balcony having river views. There are three good sized bedrooms with the master benefiting from an en suite and walk in wardrobe, good sized family bathroom and cupboard with plumbing for washing machine.