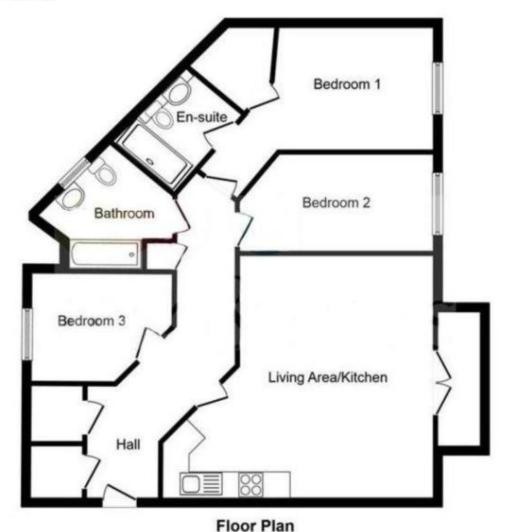

Accessed to the first floor via PASSENGER LIFT and stairs this property benefits from a large lounge dining room with recently refitted flooring, kitchen fitted in 2023 with fully integrated Bosch appliances and balcony having river views. There are three good sized bedrooms with the master benefiting from an en suite and walk in wardrobe, good sized family bathroom and cupboard with plumbing for washing machine.

- First floor flat
- Three bedrooms
- Bathroom plus en suite
- Large lounge dining room

- Recently installed kitchen
  - Lift
- Allocated parking space
- Balcony with river views

Score Energy rating

92+

81-91