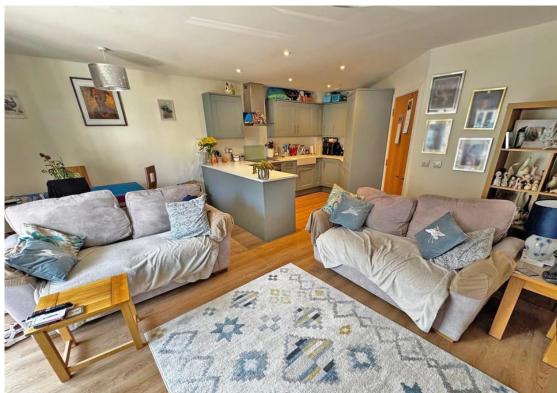

Accessed to the first floor via PASSENGER LIFT and stairs this property benefits from a large lounge dining room with recently refitted flooring, kitchen fitted in 2023 with fully integrated Bosch appliances and balcony having river views. There are three good sized bedrooms with the master benefiting from an en suite and walk in wardrobe, good sized family bathroom and cupboard with plumbing for washing machine.