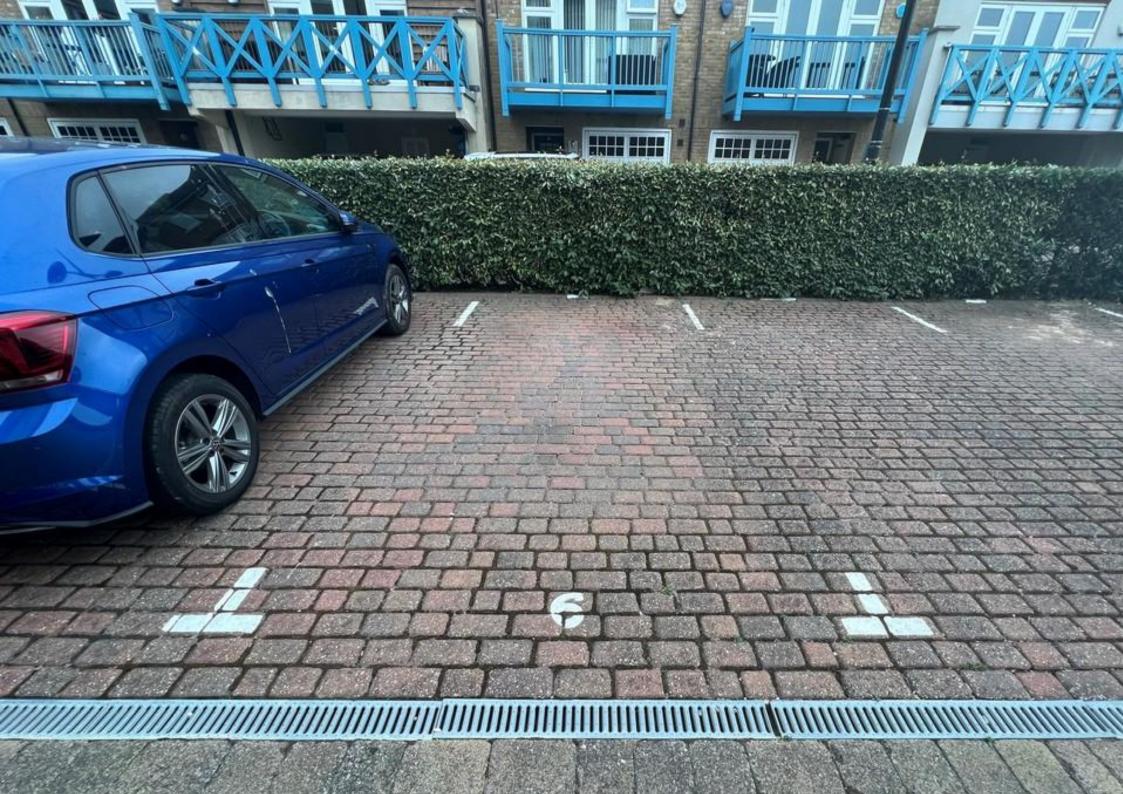

The outside comprises an allocated parking space, bin store and communal gardens.

Viewing is an absolute must to fully appreciate this large flat and is an ideal purchase for types of buyers. Shoreham-by-Sea is a charming, historic town, 7 miles west of Brighton and 6 miles east of Worthing. The town centre is vibrant offering lots of independent and corporate shops, cafes, pubs and restaurants. The Holmbush Shopping Centre can be found close by providing a large M&S, Next and Tesco.

- First floor flat
- Three bedrooms
- Bathroom plus en suite
- Large lounge dining room

- Recently installed kitchen
  - Lift
- Allocated parking space
- Balcony with river views

Score Energy rating

92+

81-91