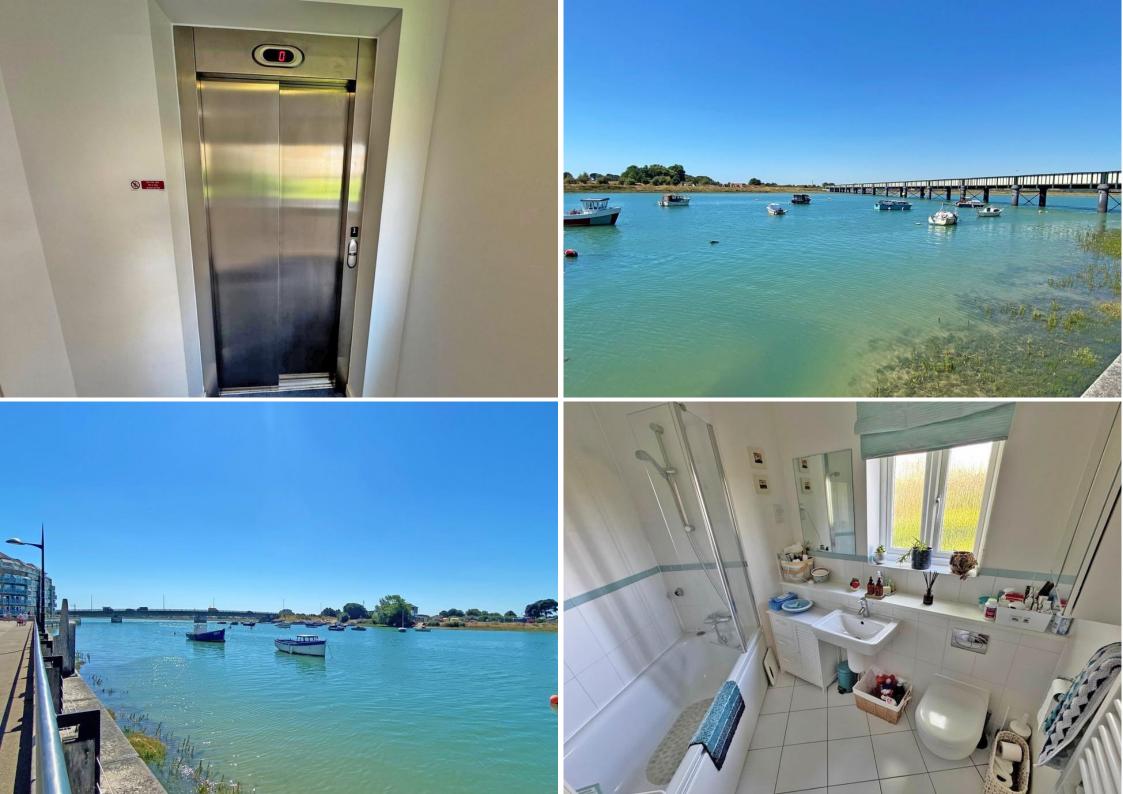

Accessed to the first floor via PASSENGER LIFT and stairs this property benefits from a large lounge dining room with recently refitted flooring, kitchen fitted in 2023 with fully integrated Bosch appliances and balcony having river views. There are three good sized bedrooms with the master benefiting from an en suite and walk in wardrobe, good sized family bathroom and cupboard with plumbing for washing machine.

Shoreham benefits from a range of Primary & Secondary schools, including popular Shoreham Academy with its 'Outstanding' Ofsted rating.

Shoreham by Sea also benefits from a highly popular Beach, South Downs National Park and River Adur affording fantastic water sports and walking opportunities.