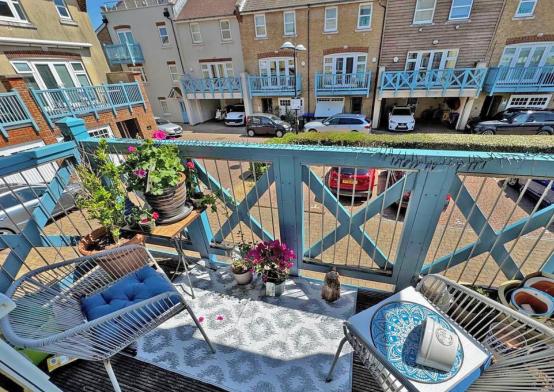

Accessed to the first floor via PASSENGER LIFT and stairs this property benefits from a large lounge dining room with recently refitted flooring, kitchen fitted in 2023 with fully integrated Bosch appliances and balcony having river views. There are three good sized bedrooms with the master benefiting from an en suite and walk in wardrobe, good sized family bathroom and cupboard with plumbing for washing machine.