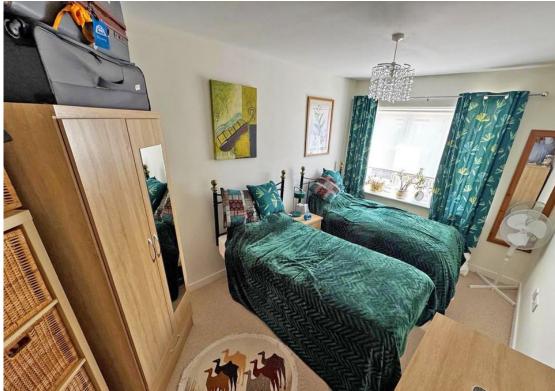

Accessed to the first floor via PASSENGER LIFT and stairs this property benefits from a large lounge dining room with recently refitted flooring, kitchen fitted in 2023 with fully integrated Bosch appliances and balcony having river views. There are three good sized bedrooms with the master benefiting from an en suite and walk in wardrobe, good sized family bathroom and cupboard with plumbing for washing machine.