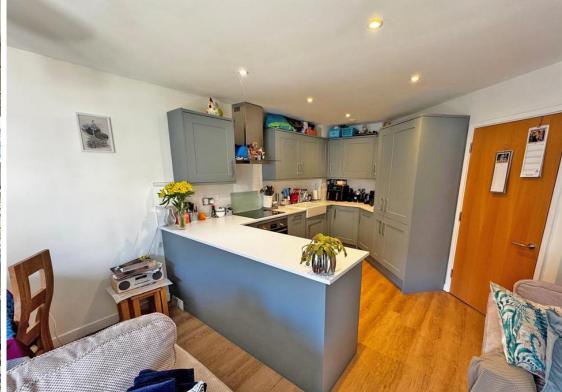

Accessed to the first floor via PASSENGER LIFT and stairs this property benefits from a large lounge dining room with recently refitted flooring, kitchen fitted in 2023 with fully integrated Bosch appliances and balcony having river views. There are three good sized bedrooms with the master benefiting from an en suite and walk in wardrobe, good sized family bathroom and cupboard with plumbing for washing machine.