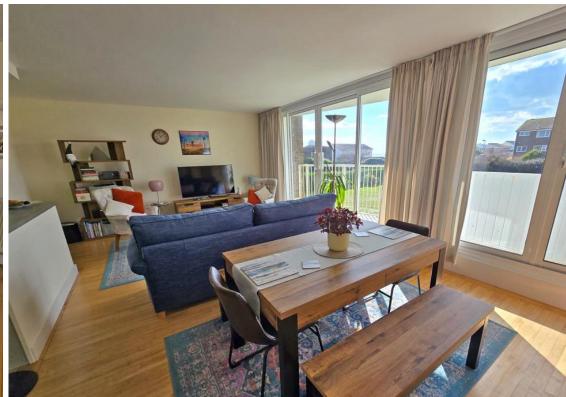

## 13 Atlantic Court, Ferry Road, Shoreham-by-Sea, West Sussex, BN43 5YJ £349,950 - Share of Freehold

Hyman Hill are delighted to offer for sale this stunning two-bedroom, first-floor apartment, located in a highly sought-after, purpose-built development just moments from the beach. Boasting a private westerly aspect balcony with beautiful sea views, this bright and spacious home is offered in excellent condition throughout and comes with no ongoing chain.

The apartment features a spacious 23'3 lounge/diner, perfect for both relaxation and entertaining, with direct access to a modern fitted kitchen. The contemporary bathroom is generously sized, and both bedrooms are well-proportioned, with the master benefiting from its own private easterly balcony, providing lovely views towards the River.

- Two bedroom first floor apartment (with passenger lift)
  - Excellent condition throughout
  - 23'3 Westerly aspect lounge/diner
  - West facing balcony with sea view

- East facing balcony
- Stone's throw from beach & shops
  - Garage en-bloc
  - No on-going chain