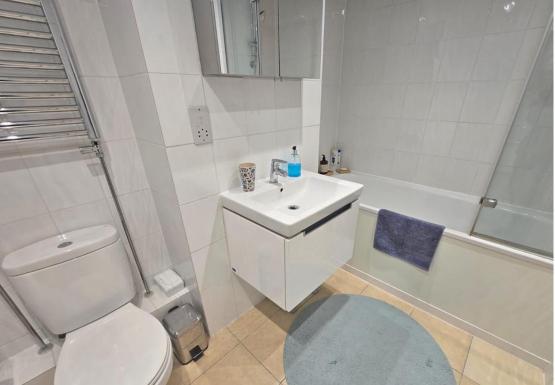

The apartment features a spacious 23'3 lounge/diner, perfect for both relaxation and entertaining, with direct access to a modern fitted kitchen. The contemporary bathroom is generously sized, and both bedrooms are well-proportioned, with the master benefiting from its own private easterly balcony, providing lovely views towards the River.