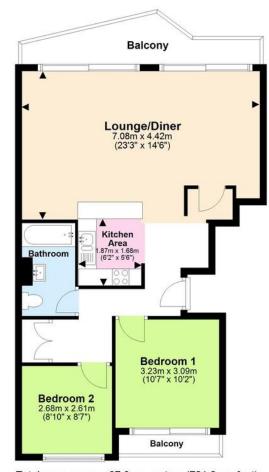

The apartment features a spacious 23'3 lounge/diner, perfect for both relaxation and entertaining, with direct access to a modern fitted kitchen. The contemporary bathroom is generously sized, and both bedrooms are well-proportioned, with the master benefiting from its own private easterly balcony, providing lovely views towards the River.

## First Floor

Total area: approx. 67.0 sq. metres (721.3 sq. feet)

This floor plan is for illustrative purposes and is not drawn to scale.

Any measurements, floor areas, openings and orientations are approximate and should not be relied upon and do not form part of any agreement. No liability is taken for error or misstatement. Any party must rely upon their own inspection.

Plan produced using Planto.