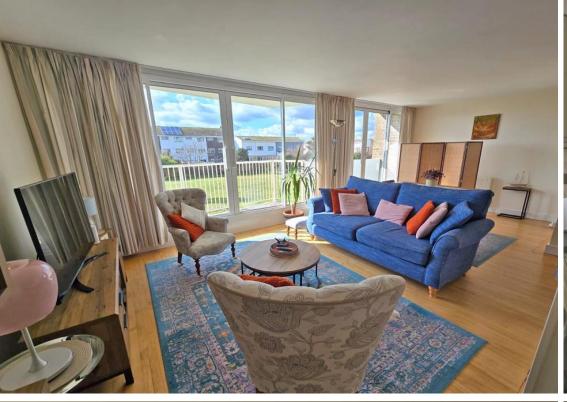

The apartment features a spacious 23'3 lounge/diner, perfect for both relaxation and entertaining, with direct access to a modern fitted kitchen. The contemporary bathroom is generously sized, and both bedrooms are well-proportioned, with the master benefiting from its own private easterly balcony, providing lovely views towards the River.