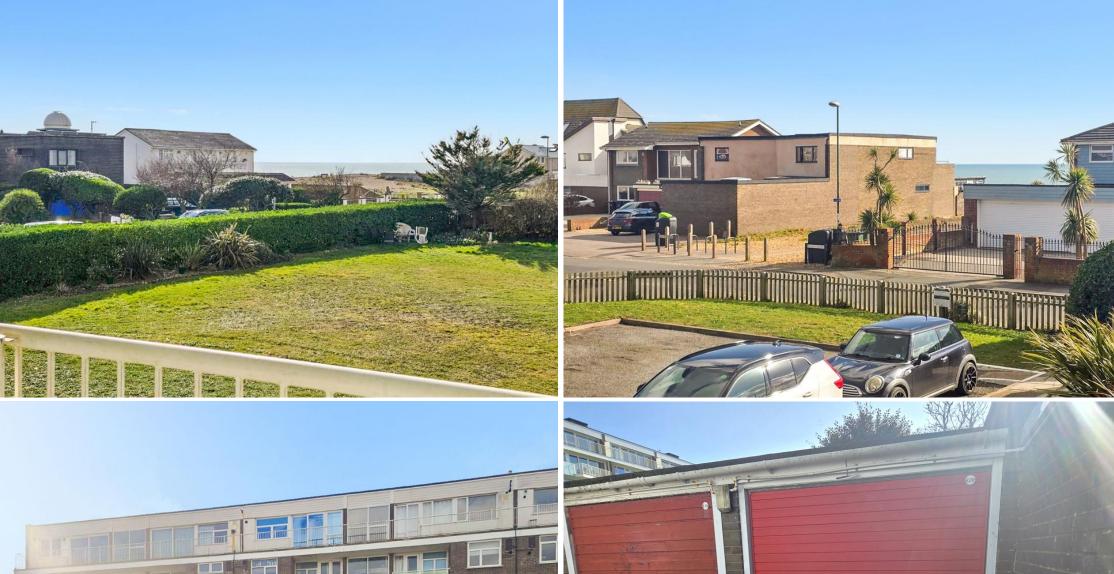

## 13 Atlantic Court, Ferry Road, Shoreham-by-Sea, West Sussex, BN43 5YJ £349,950 - Share of Freehold

Hyman Hill are delighted to offer for sale this stunning two-bedroom, first-floor apartment, located in a highly sought-after, purpose-built development just moments from the beach. Boasting a private westerly aspect balcony with beautiful sea views, this bright and spacious home is offered in excellent condition throughout and comes with no ongoing chain.

The property is situated within approximately 50 yards from the beach and opposite a variety of local shops in Ferry Road including convenience store, post office, restaurants, bakery, and other types of eateries.