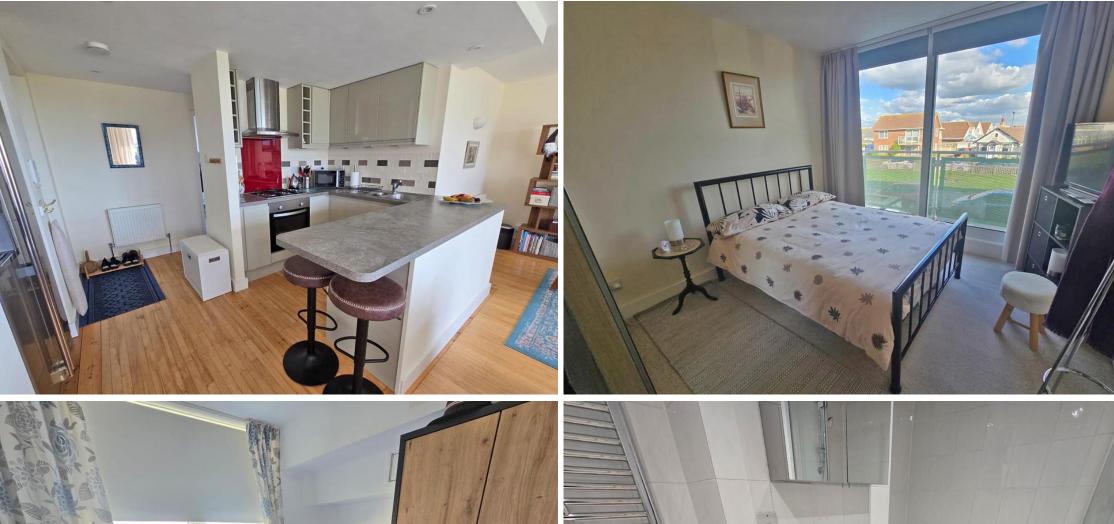

The apartment features a spacious 23'3 lounge/diner, perfect for both relaxation and entertaining, with direct access to a modern fitted kitchen. The contemporary bathroom is generously sized, and both bedrooms are well-proportioned, with the master benefiting from its own private easterly balcony, providing lovely views towards the River.

Additional benefits include double glazing, gas central heating, and a passenger lift. The property also includes a garage en-bloc and a long lease with a share of the freehold interest.

We highly recommend an internal inspection to fully appreciate this fantastic property and its stunning, convenient location.

- Two bedroom first floor apartment (with passenger lift)
  - Excellent condition throughout
  - 23'3 Westerly aspect lounge/diner
  - West facing balcony with sea view

- East facing balcony
- Stone's throw from beach & shops
  - Garage en-bloc
  - No on-going chain