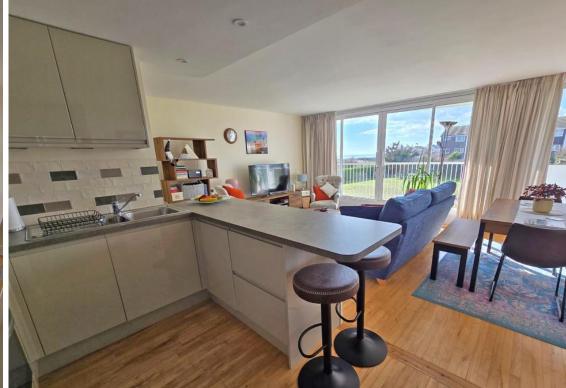

The apartment features a spacious 23'3 lounge/diner, perfect for both relaxation and entertaining, with direct access to a modern fitted kitchen. The contemporary bathroom is generously sized, and both bedrooms are well-proportioned, with the master benefiting from its own private easterly balcony, providing lovely views towards the River.