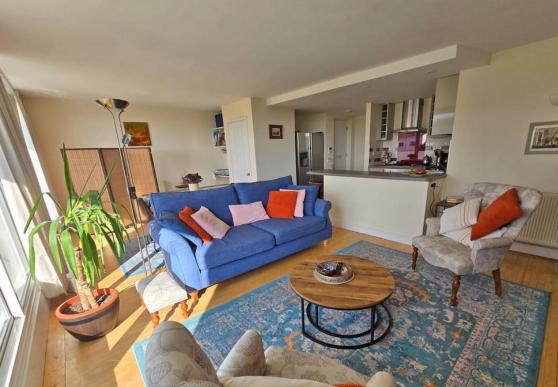

The apartment features a spacious 23'3 lounge/diner, perfect for both relaxation and entertaining, with direct access to a modern fitted kitchen. The contemporary bathroom is generously sized, and both bedrooms are well-proportioned, with the master benefiting from its own private easterly balcony, providing lovely views towards the River.