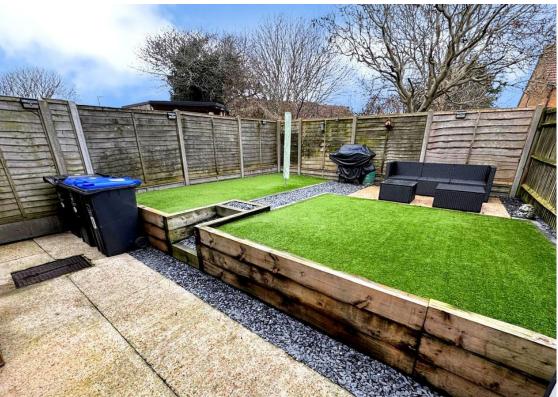

On the ground floor the property consists of a through lounge dining room and kitchen. The first floor comprises of three bedrooms and bathroom.

The outside has a well presented and easy maintenance rear garden and garage in the compound.

- Three-bedroom end of terraced home
  - Good sized through lounge diner
    - Well-presented rear garden
  - Viewing is highly recommended

- Shoreham academy catchment
  - Garage in compound
  - Near Holmbush centre
    - Ideal for families