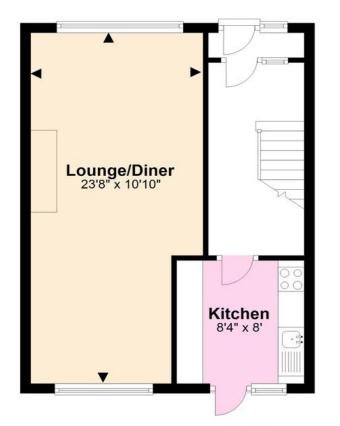

#### **Ground Floor**

#### **Useful Information**

Council Tax Band: C - £2,053.69

per annum (2024/2025)

Tenure: Freehold

Local Authority: Adur Council

Total area: approx. 828.8 sq. feet

For illustrative purposes only. Not to scale. Plan produced using PlanUp.