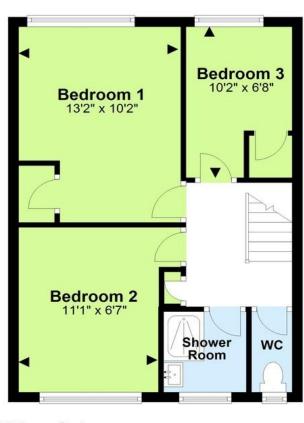

### **First Floor**

#### **Useful Information**

Council Tax Band: C - £2,053.69

per annum (2024/2025)

Tenure: Freehold

Local Authority: Adur Council

Total area: approx. 828.8 sq. feet

For illustrative purposes only. Not to scale. Plan produced using PlanUp.