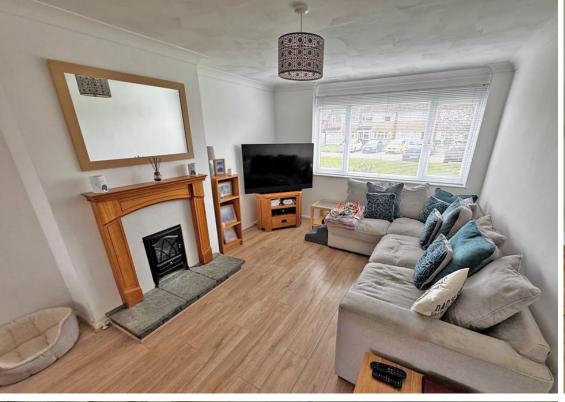

On the ground floor the property consists of a through lounge dining room and kitchen. The first floor comprises of three bedrooms and bathroom.

The outside has a well presented and easy maintenance rear garden and garage in the compound.

- Three-bedroom end of terraced home
  - Good sized through lounge diner
    - Well-presented rear garden
  - Viewing is highly recommended

- Shoreham academy catchment
  - Garage in compound
  - Near Holmbush centre
    - Ideal for families