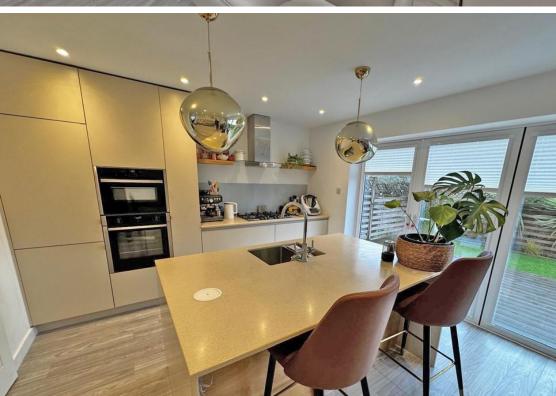

Having an open plan ground floor this property benefits from a lovely lounge dining room with a well-presented kitchen with feature island, utility room and cloakroom. The first floor has two bedrooms and bathroom. The second floor has two bedrooms and a shower room.