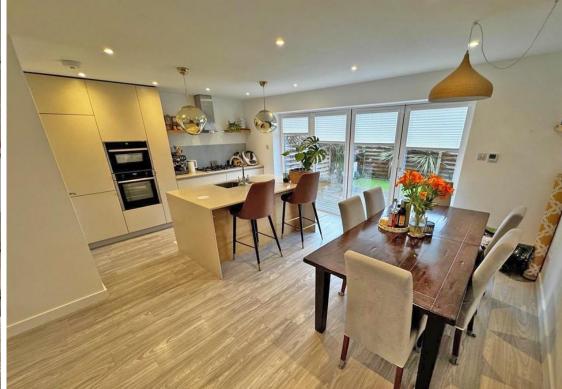

Having an open plan ground floor this property benefits from a lovely lounge dining room with a well-presented kitchen with feature island, utility room and cloakroom. The first floor has two bedrooms and bathroom. The second floor has two bedrooms and a shower room.