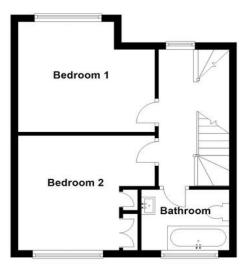

#### First Floor

Having an open plan ground floor this property benefits from a lovely lounge dining room with a well-presented kitchen with feature island, utility room and cloakroom. The first floor has two bedrooms and bathroom. The second floor has two bedrooms and a shower room.