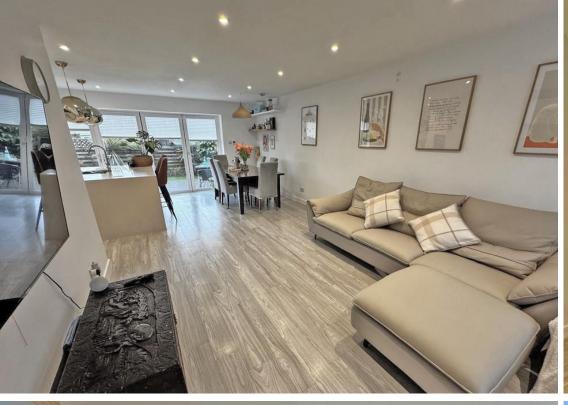

Having an open plan ground floor this property benefits from a lovely lounge dining room with a well-presented kitchen with feature island, utility room and cloakroom. The first floor has two bedrooms and bathroom. The second floor has two bedrooms and a shower room.