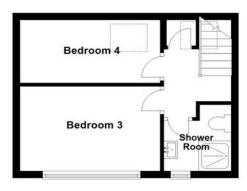

Having an open plan ground floor this property benefits from a lovely lounge dining room with a well-presented kitchen with feature island, utility room and cloakroom. The first floor has two bedrooms and bathroom. The second floor has two bedrooms and a shower room.

#### Second Floor