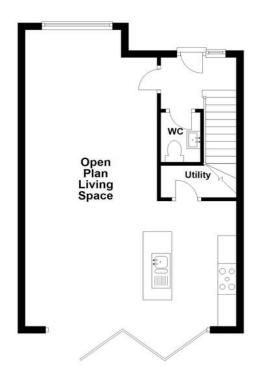

### **Ground Floor**

Having an open plan ground floor this property benefits from a lovely lounge dining room with a well-presented kitchen with feature island, utility room and cloakroom. The first floor has two bedrooms and bathroom. The second floor has two bedrooms and a shower room.