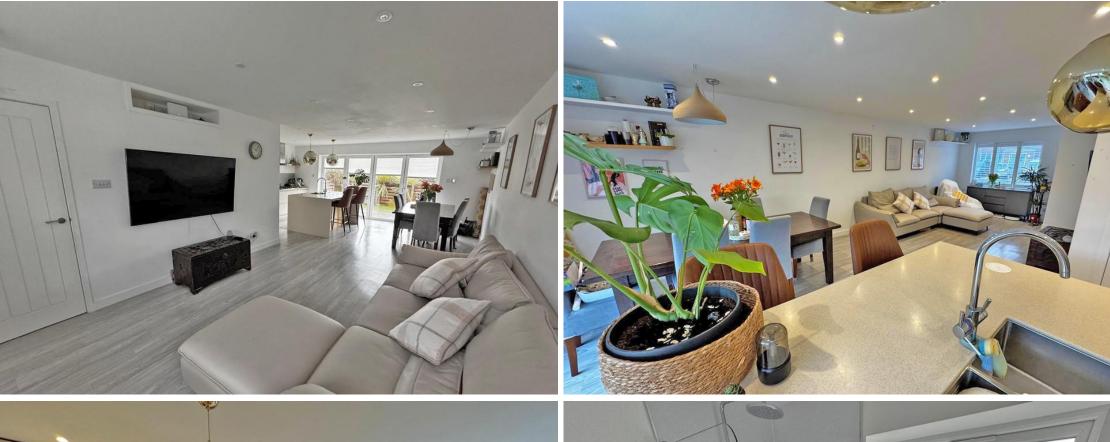

Having an open plan ground floor this property benefits from a lovely lounge dining room with a well-presented kitchen with feature island, utility room and cloakroom. The first floor has two bedrooms and bathroom. The second floor has two bedrooms and a shower room.