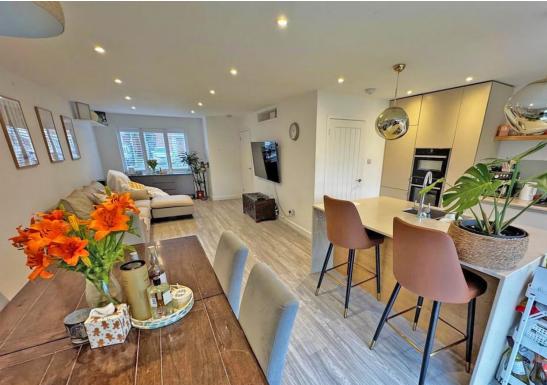

Having an open plan ground floor this property benefits from a lovely lounge dining room with a well-presented kitchen with feature island, utility room and cloakroom. The first floor has two bedrooms and bathroom. The second floor has two bedrooms and a shower room.