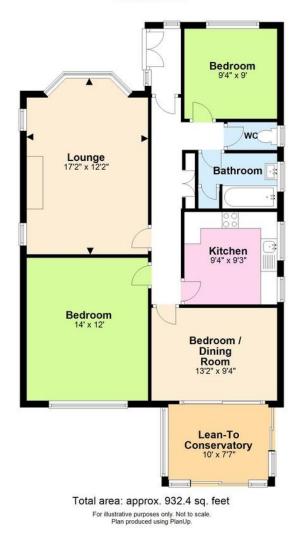

g Centre can be found close by providing a large M&S, Next and Tesco.

There is excellent access to the east/west A27 & M23 and public transport services including Shoreham-by-Sea mainline railway station is only a short walk away offering direct trains to Brighton, London and to the west.

The property is in catchment of Primary & Secondary schools, including popular Shoreham Academy with its 'Outstanding' Ofsted rating.

Shoreham by Sea also benefits from a highly popular Beach, South Downs National Park and River Adur affording fantastic water sports and walking opportunities.

- Detached bungalow
- Two / Three bedrooms
  - Large lounge
  - Large kitchen

- Well presented rear garden
  - Private drive to garage
- Shoreham academy catchment
  - No chain











#### **Ground Floor**



#### **Useful Information**

Council Tax: D - £2,420.25 per annum (2025/2026)

Tenure: Freehold

Local Authority: Adur District

Council



To book a viewing, or a valuation of your own property, get in touch with one of our experts.

Southwick - 01273 597730 info@hymanhill.co.uk

Shoreham - 01273 454511 shoreham@hymanhill.co.uk

Lettings – 01273 597730 lettings @ hymanhill.co.uk

www.hymanhill.co.uk