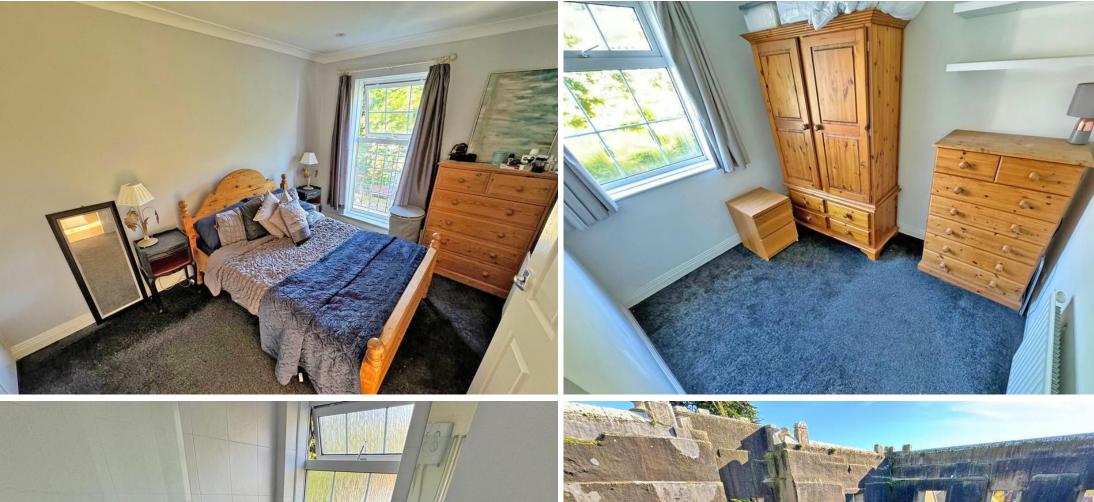

Located behind the remains of Buckingham House and being situated on the top floor the flat benefits from a good sized lounge dining room with views over the communal gardens, kitchen, bathroom and two bedrooms. Externally the property has a well-presented communal garden and GARAGE.