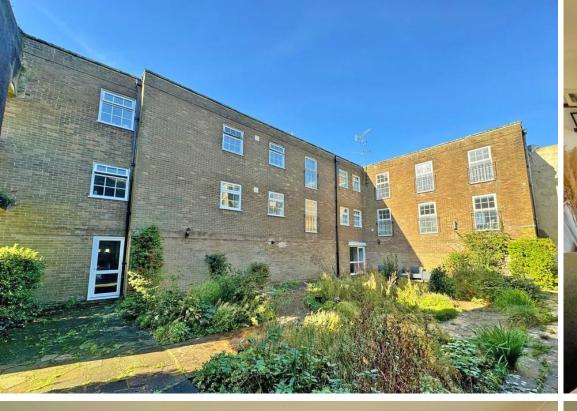

Located behind the remains of Buckingham House and being situated on the top floor the flat benefits from a good sized lounge dining room with views over the communal gardens, kitchen, bathroom and two bedrooms. Externally the property has a well-presented communal garden and GARAGE.

- Unique top floor flat
  - Two bedrooms
- Large lounge diner
  - Garage

- Highly popular location
- Buckingham House
  - Share of freehold
    - No chain