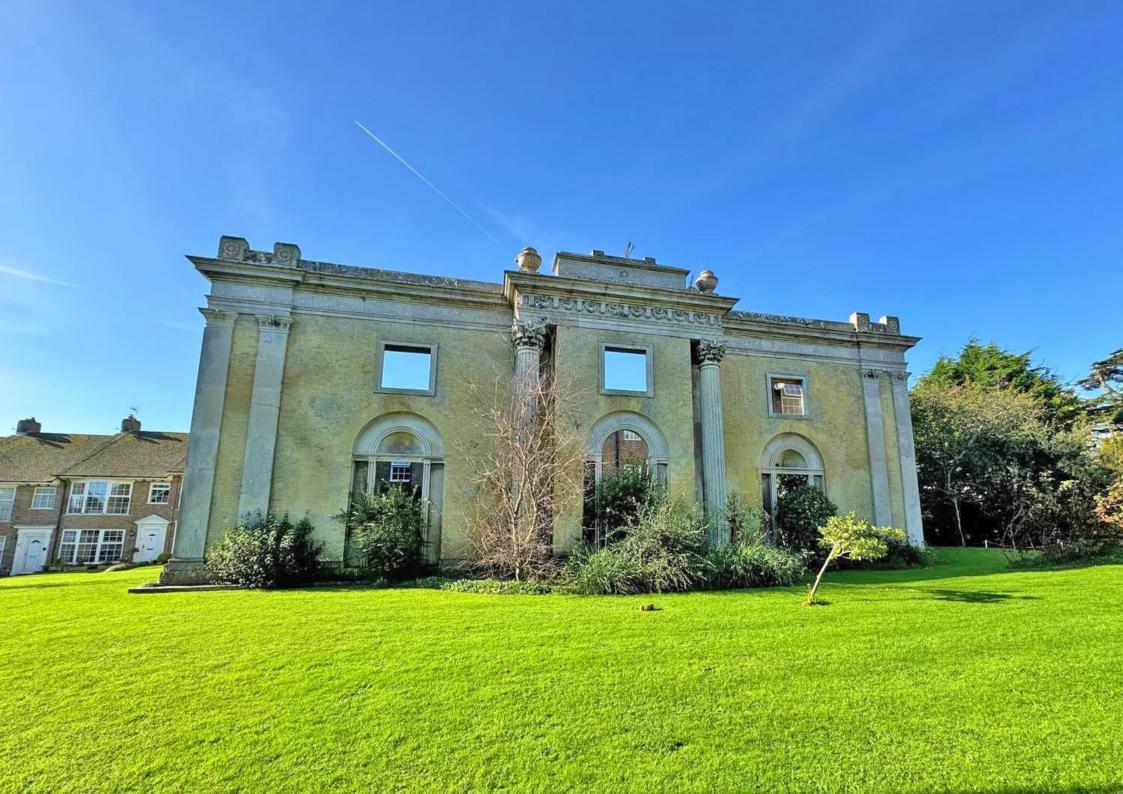

Located behind the remains of Buckingham House and being situated on the top floor the flat benefits from a good sized lounge dining room with views over the communal gardens, kitchen, bathroom and two bedrooms. Externally the property has a well-presented communal garden and GARAGE.