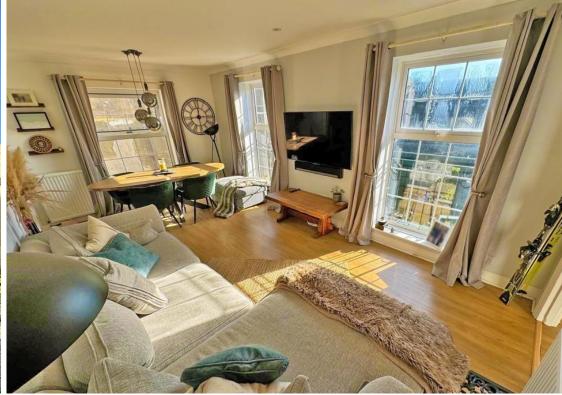

Located behind the remains of Buckingham House and being situated on the top floor the flat benefits from a good sized lounge dining room with views over the communal gardens, kitchen, bathroom and two bedrooms. Externally the property has a well-presented communal garden and GARAGE.

- Unique top floor flat
  - Two bedrooms
- Large lounge diner
  - Garage

- Highly popular location
- Buckingham House
  - Share of freehold
    - No chain