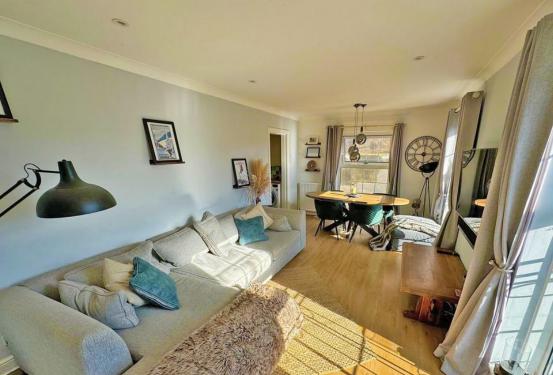

Located behind the remains of Buckingham House and being situated on the top floor the flat benefits from a good sized lounge dining room with views over the communal gardens, kitchen, bathroom and two bedrooms. Externally the property has a well-presented communal garden and GARAGE.

- Unique top floor flat
  - Two bedrooms
- Large lounge diner
  - Garage

- Highly popular location
- Buckingham House
  - Share of freehold
    - No chain