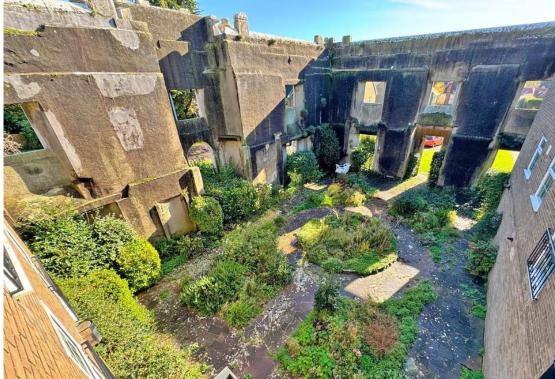

Located behind the remains of Buckingham House and being situated on the top floor the flat benefits from a good sized lounge dining room with views over the communal gardens, kitchen, bathroom and two bedrooms. Externally the property has a well-presented communal garden and GARAGE.