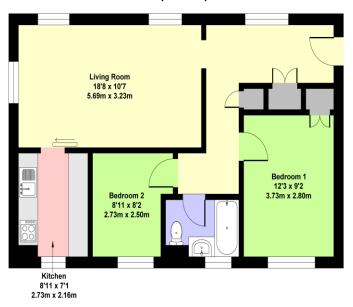

## 4 Woodview Court, Shoreham, BN43 6AL

Approximate Gross Internal Area 646 sq ft - 60 sq m

This plan is for layout guidance only. Not drawn to scale unless stated. Windows and door openings are approximate. The services, systems and appliances shown have not been tested and no guarantee as to their operability and efficiency can be given. Whilst every care is taken in the preparation of this plan, please check all dimensions, shapes and compass bearings before making decisions reliant upon them.