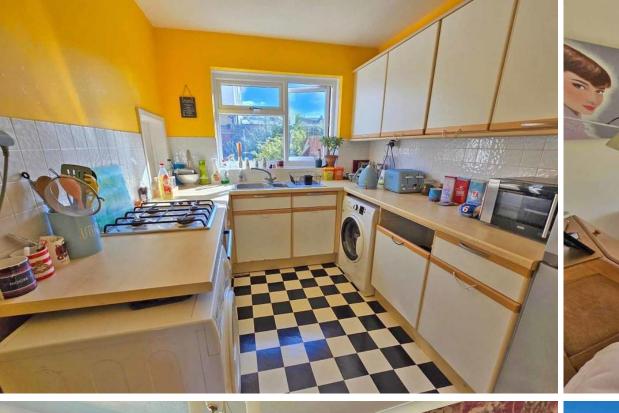

On the ground floor the property benefits from TWO RECEPTION ROOMS, kitchen and cloakroom. There is THREE first floor bedrooms and shower room.

There is a good-sized SOUTH FACING REAR GARDEN and GARGE located in a nearby compound.

### **Ground Floor**