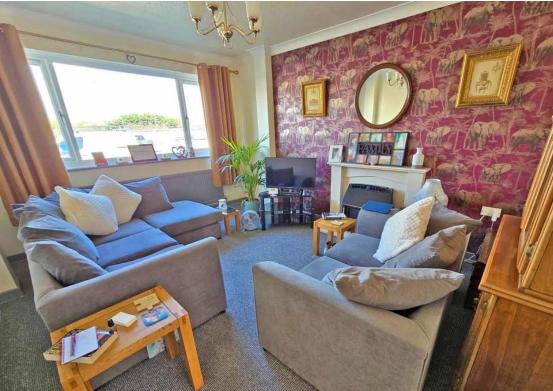

On the ground floor the property benefits from TWO RECEPTION ROOMS, kitchen and cloakroom. There is THREE first floor bedrooms and shower room.

There is a good-sized SOUTH FACING REAR GARDEN and GARGE located in a nearby compound.

- Semi detached family home
  - Three bedrooms
  - Two reception rooms
  - Ground floor cloakroom

- Balcony
- Garage in compound
- South facing rear garden
- Highly popular location