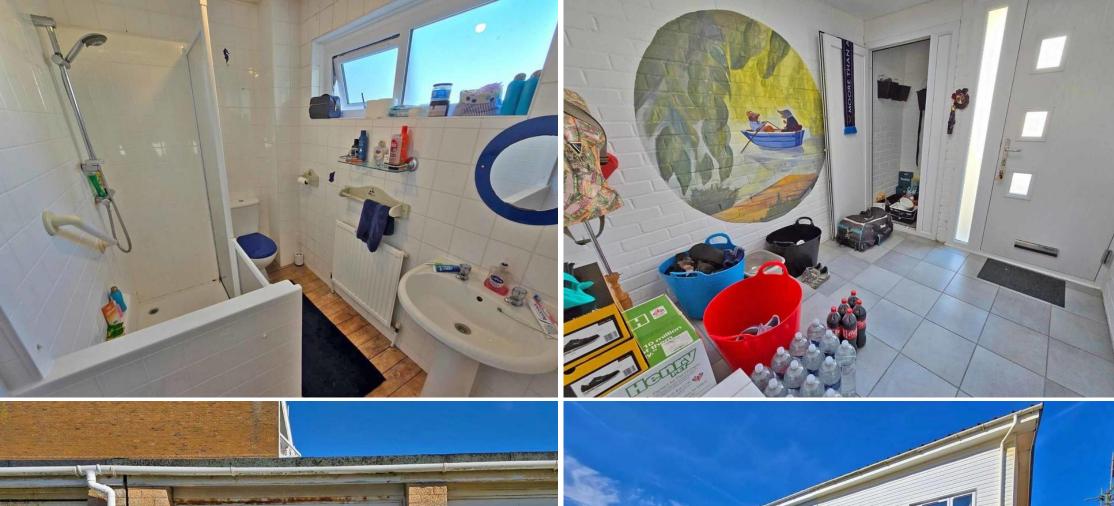

On the ground floor the property benefits from TWO RECEPTION ROOMS, kitchen and cloakroom. There is THREE first floor bedrooms and shower room.

There is a good-sized SOUTH FACING REAR GARDEN and GARGE located in a nearby compound.

- Semi detached family home
  - Three bedrooms
  - Two reception rooms
  - Ground floor cloakroom

- Balcony
- Garage in compound
- South facing rear garden
- Highly popular location