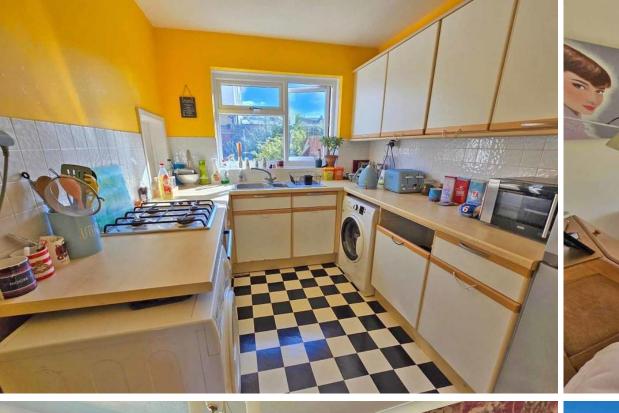

On the ground floor the property benefits from TWO RECEPTION ROOMS, kitchen and cloakroom. There is THREE first floor bedrooms and shower room.

There is a good-sized SOUTH FACING REAR GARDEN and GARGE located in a nearby compound.