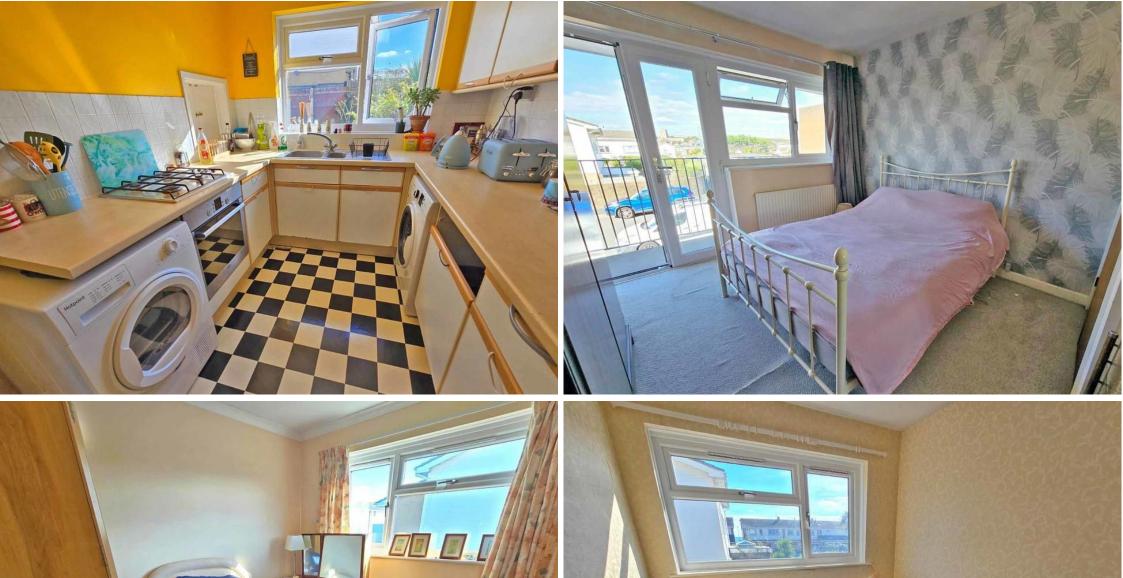

On the ground floor the property benefits from TWO RECEPTION ROOMS, kitchen and cloakroom. There is THREE first floor bedrooms and shower room.

There is a good-sized SOUTH FACING REAR GARDEN and GARGE located in a nearby compound.

- Semi detached family home
  - Three bedrooms
  - Two reception rooms
  - Ground floor cloakroom

- Balcony
- Garage in compound
- South facing rear garden
- Highly popular location