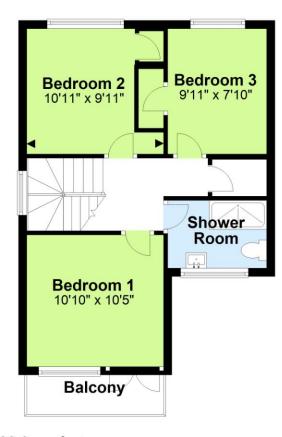

#### First Floor

**Useful Information** 

Council Tax Band: D

Council Tax Cost: £2,310.40

per annum (2024/2025)

Tenure: Freehold

Local Authority: Adur District

Council

On the ground floor the property benefits from TWO RECEPTION ROOMS, kitchen and cloakroom. There is THREE first floor bedrooms and shower room.

There is a good-sized SOUTH FACING REAR GARDEN and GARGE located in a nearby compound.