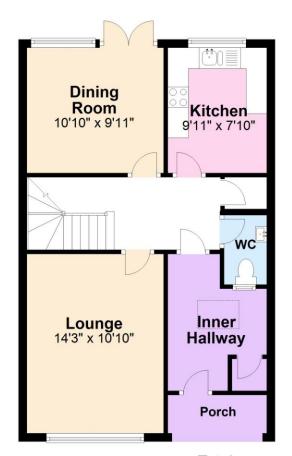

### **Ground Floor**

On the ground floor the property benefits from TWO RECEPTION ROOMS, kitchen and cloakroom. There is THREE first floor bedrooms and shower room.

There is a good-sized SOUTH FACING REAR GARDEN and GARGE located in a nearby compound.