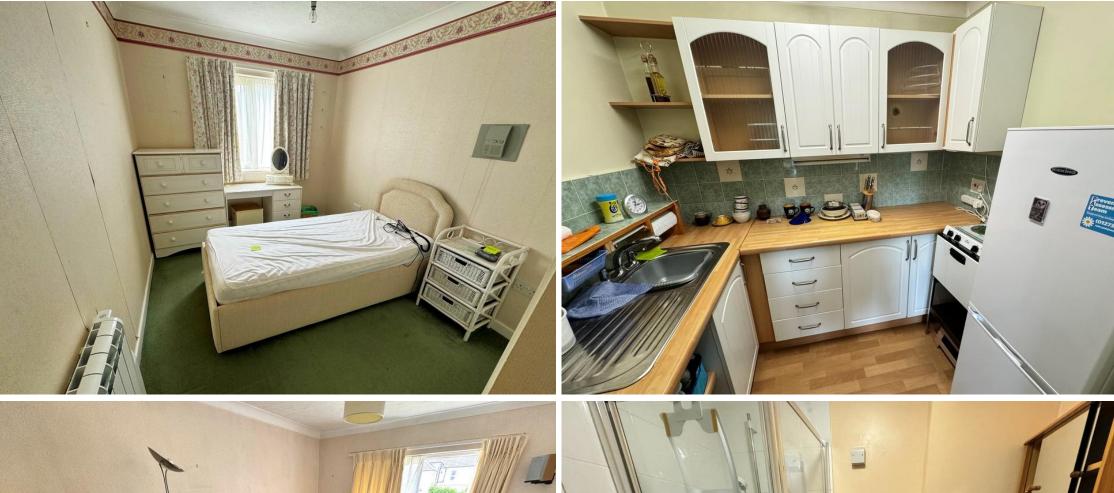

Internally, the property benefits from a spacious lounge/diner with patio doors leading to a maintained garden, fitted kitchen, double bedroom with built in wardrobe and shower room.

No on-going chain – internal viewing highly recommended.

- Fitted shower room
- · Level ground, town centre location
  - Near station
  - No on-going chain