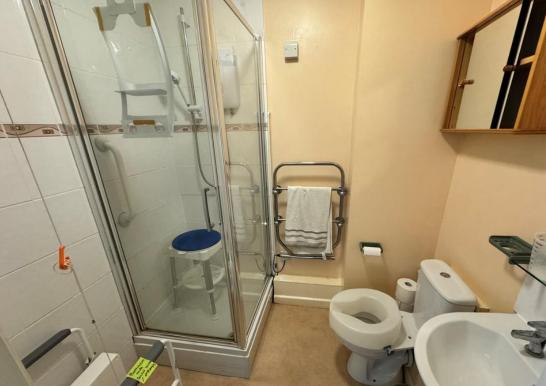

Internally, the property benefits from a spacious lounge/diner with patio doors leading to a maintained garden, fitted kitchen, double bedroom with built in wardrobe and shower room.

No on-going chain – internal viewing highly recommended.

- Fitted shower room
- · Level ground, town centre location
  - Near station
  - No on-going chain