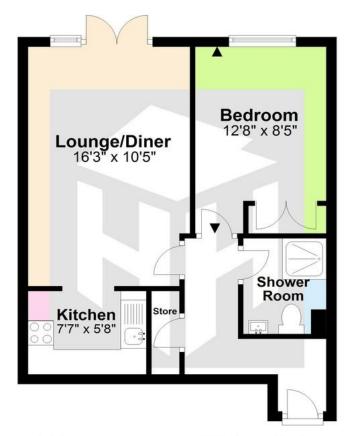

#### **Ground Floor**

Total area: approx. 433.1 sq. feet

For illustrative purposes only. Not to scale. Plan produced using PlanUp.