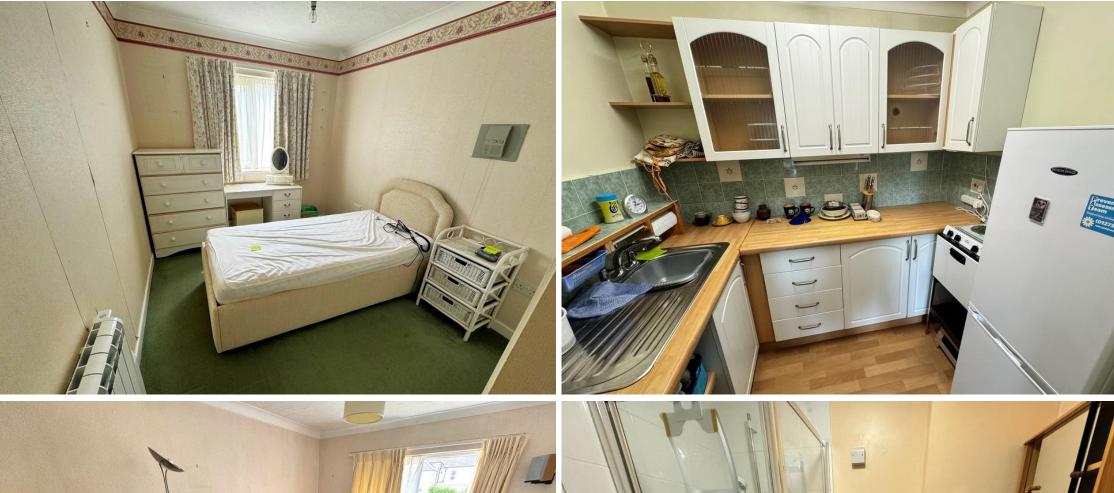

Internally, the property benefits from a spacious lounge/diner with patio doors leading to a maintained garden, fitted kitchen, double bedroom with built in wardrobe and shower room.

No on-going chain – internal viewing highly recommended.

- Fitted shower room
- Level ground, town centre location
  - Near station
  - No on-going chain