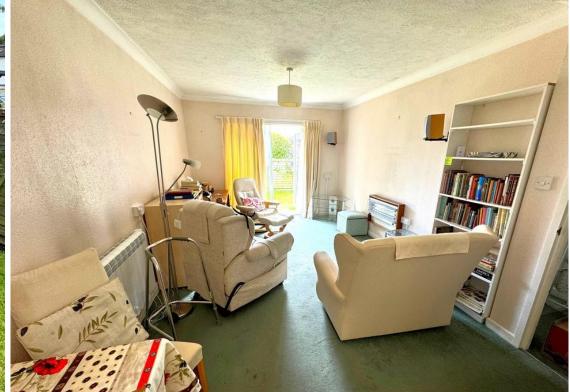

Internally, the property benefits from a spacious lounge/diner with patio doors leading to a maintained garden, fitted kitchen, double bedroom with built in wardrobe and shower room.

No on-going chain – internal viewing highly recommended.