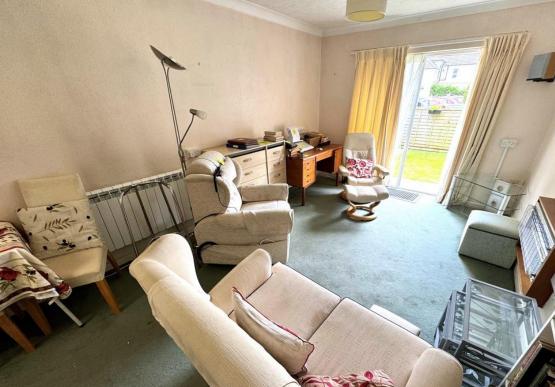

Internally, the property benefits from a spacious lounge/diner with patio doors leading to a maintained garden, fitted kitchen, double bedroom with built in wardrobe and shower room.

No on-going chain – internal viewing highly recommended.