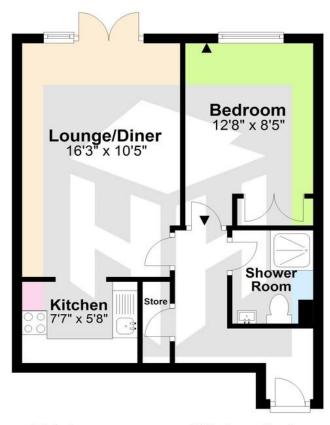

### **Ground Floor**

Total area: approx. 433.1 sq. feet

For illustrative purposes only. Not to scale. Plan produced using PlanUp.