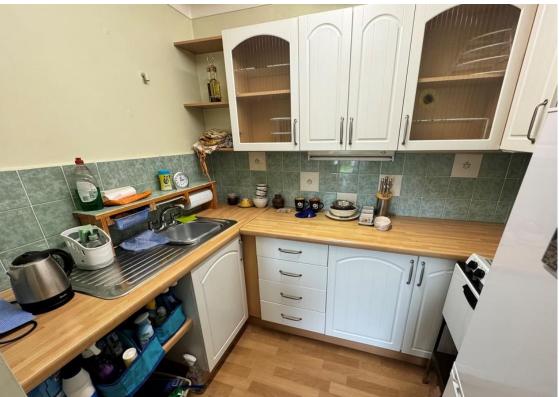

Internally, the property benefits from a spacious lounge/diner with patio doors leading to a maintained garden, fitted kitchen, double bedroom with built in wardrobe and shower room.

No on-going chain – internal viewing highly recommended.