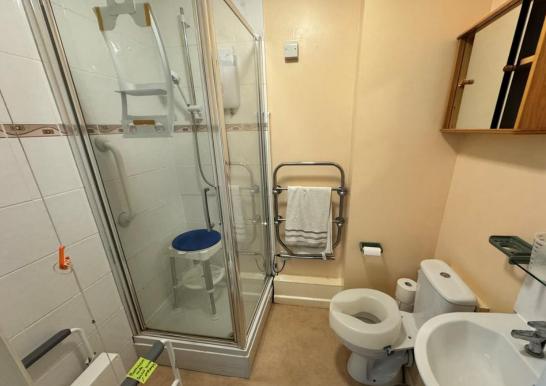

Internally, the property benefits from a spacious lounge/diner with patio doors leading to a maintained garden, fitted kitchen, double bedroom with built in wardrobe and shower room.

No on-going chain – internal viewing highly recommended.

- Fitted shower room
- Level ground, town centre location
  - Near station
  - No on-going chain