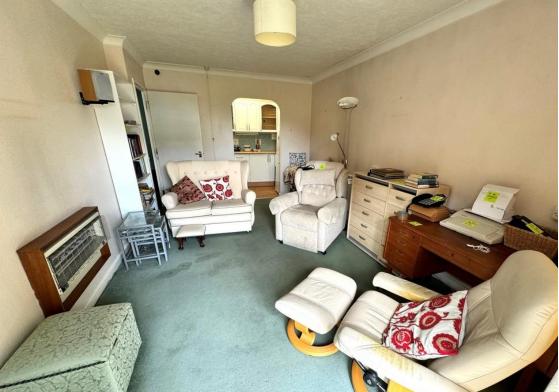

Internally, the property benefits from a spacious lounge/diner with patio doors leading to a maintained garden, fitted kitchen, double bedroom with built in wardrobe and shower room.

No on-going chain – internal viewing highly recommended.