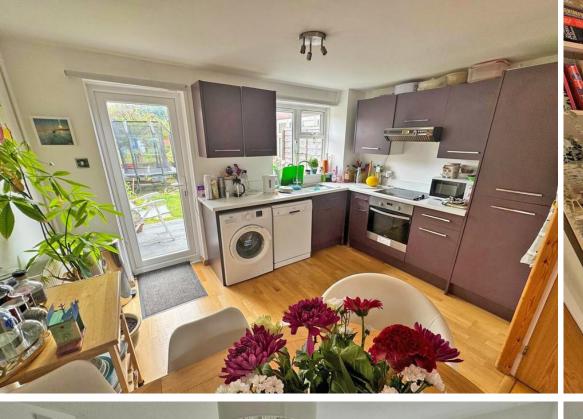

The property benefits from an open plan lounge kitchen diner with double glazed door to the rear garden. The first floor has two bedrooms and bathroom. There is a good-sized rear garden.

Located in Shoreham academy catchment this property is an ideal family home but also fits with a buy to let investor.