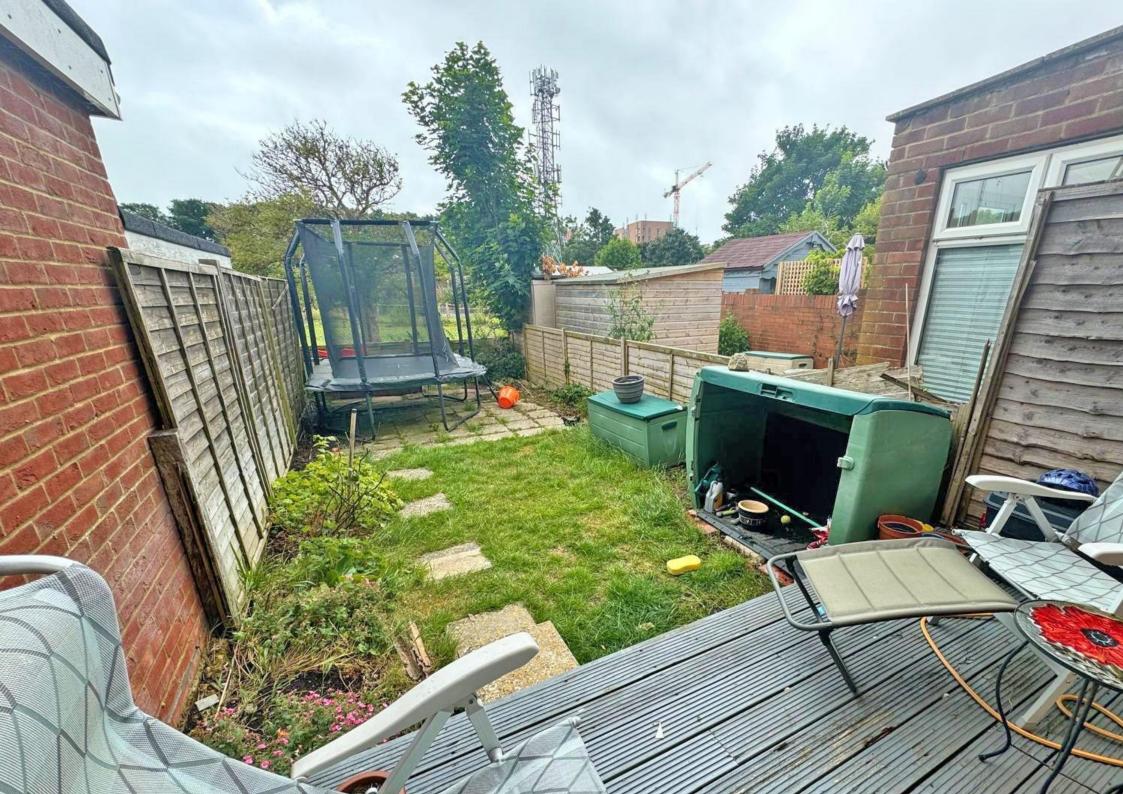

The property benefits from an open plan lounge kitchen diner with double glazed door to the rear garden. The first floor has two bedrooms and bathroom. There is a good-sized rear garden.

Located in Shoreham academy catchment this property is an ideal family home but also fits with a buy to let investor.