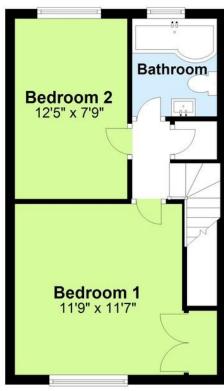

### **Ground Floor**

### **First Floor**

Total area: approx. 660.5 sq. feet

For illustrative purposes only. Not to scale. Plan produced using PlanUp.

**Useful Information** 

Council Tax Band: C

Council Tax Cost: £2,053.69

per annum (2024/2025)