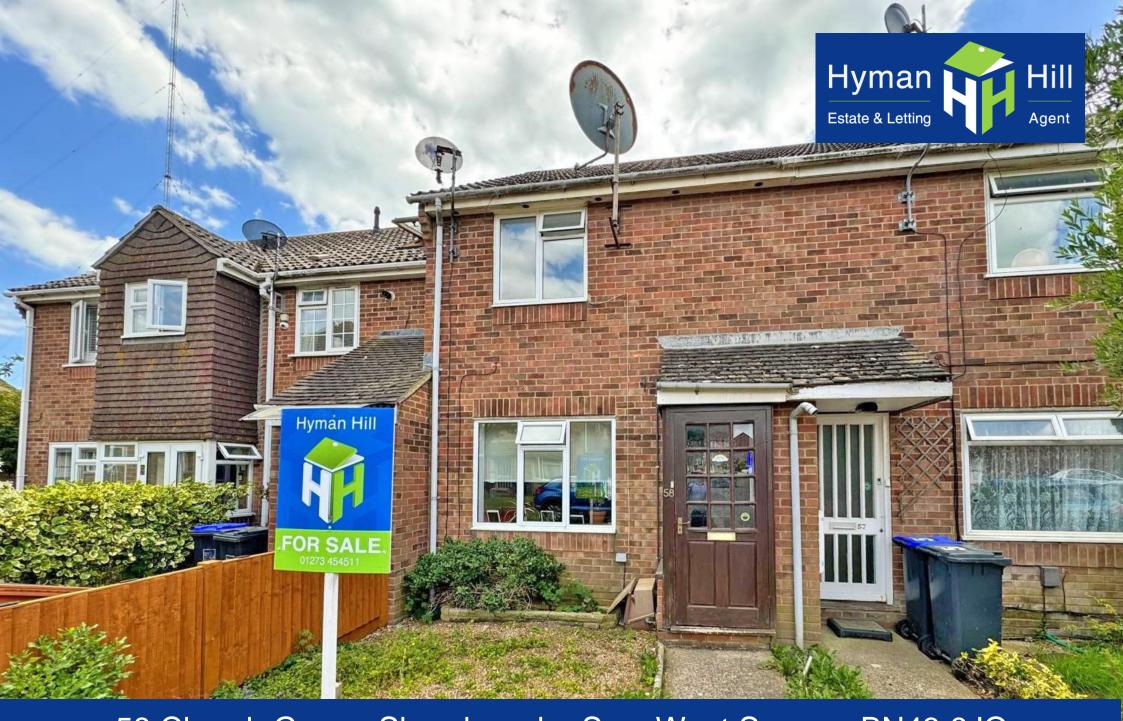

58 Church Green, Shoreham-by-Sea, West Sussex, BN43 6JQ

# 58 Church Green, Shoreham by Sea, West Sussex, BN43 6JQ

## A two-bedroom terraced family home located in Shoreham academy catchment

99

Hyman Hill is delighted to offer for sale this well presented TWO BEDROOM terraced home located in a highly popular location in Shoreham.

The property benefits from an open plan lounge kitchen diner with double glazed door to the rear garden. The first floor has two bedrooms and bathroom. There is a good-sized rear garden.

Located in Shoreham academy catchment this property is an ideal family home but also fits with a buy to let investor.