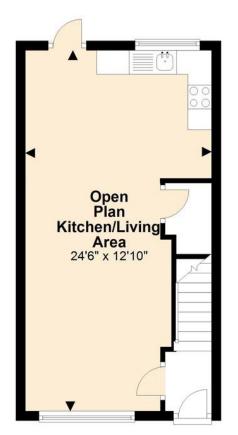

### **Ground Floor**

### **First Floor**

Total area: approx. 660.5 sq. feet

For illustrative purposes only. Not to scale. Plan produced using PlanUp.

**Useful Information** 

Council Tax Band: C

Council Tax Cost: £2,053.69

per annum (2024/2025)