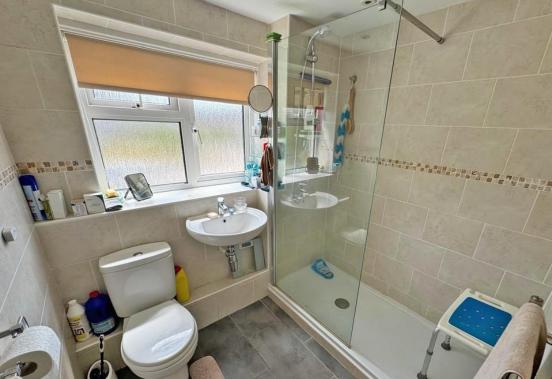

The flat benefits from an entrance hall with three fitted cupboards, a good-sized lounge opening onto a refitted kitchen with granite work tops, a large double bedroom and shower room. The is unallocated parking at the rear of the flats with a storage unit adjacent.

- First floor flat
- One double bedroom
- Good sized lounge
  - Refitted kitchen

- Shower room
- Popular location
- Near mainline station
- Viewing highly recommended