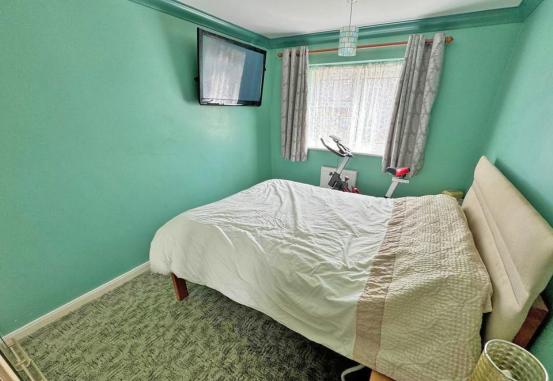

The flat benefits from an entrance hall with three fitted cupboards, a good-sized lounge opening onto a refitted kitchen with granite work tops, a large double bedroom and shower room. The is unallocated parking at the rear of the flats with a storage unit adjacent.

- First floor flat
- One double bedroom
- Good sized lounge
  - Refitted kitchen

- Shower room
- Popular location
- Near mainline station
- Viewing highly recommended