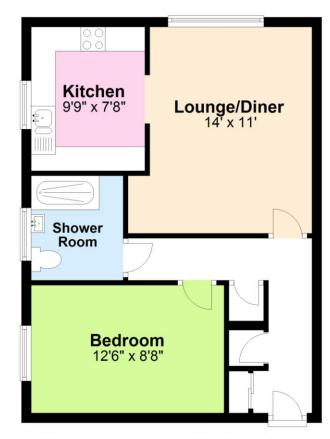

The flat benefits from an entrance hall with three fitted cupboards, a good-sized lounge opening onto a refitted kitchen with granite work tops, a large double bedroom and shower room. The is unallocated parking at the rear of the flats with a storage unit adjacent.

### **Ground Floor**

Total area: approx. 495.9 sq. feet

For illustrative purposes only. Not to scale. Plan produced using PlanUp.