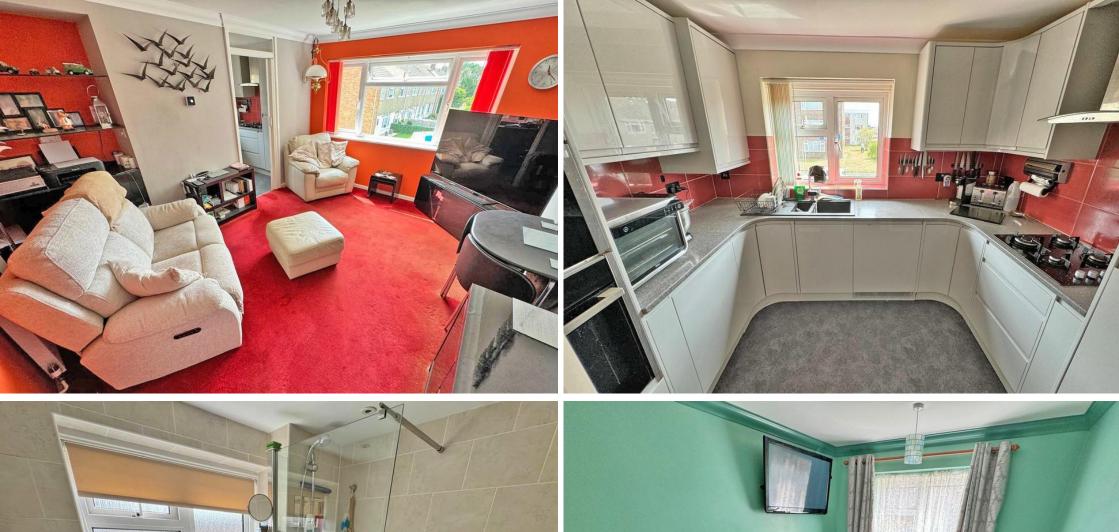

The flat benefits from an entrance hall with three fitted cupboards, a good-sized lounge opening onto a refitted kitchen with granite work tops, a large double bedroom and shower room. The is unallocated parking at the rear of the flats with a storage unit adjacent.

- First floor flat
- One double bedroom
- Good sized lounge
  - Refitted kitchen

- Shower room
- Popular location
- Near mainline station
- Viewing highly recommended