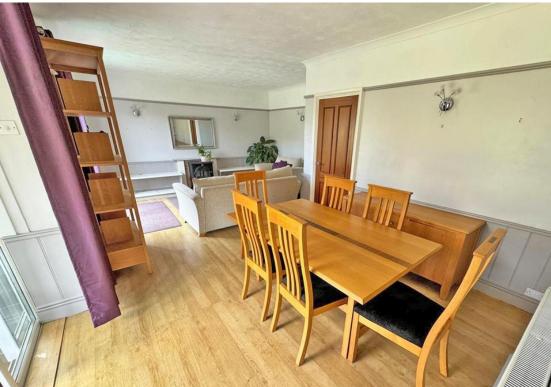

Benefiting from a good-sized lounge diner, kitchen, conservatory, bathroom, three good sized bedrooms, lawned SOUTH WEST FACING REAR GARDEN, LARGE DOUBLE GARAGE. Being located close to the beach this property offers an excellent lifestyle choice and offers a chance for future extensions subject to planning permission.

- Spacious detached bungalow
  - Three bedrooms
  - Lounge dining room
    - Conservatory

- Good sized rear garden
  - Double garage
  - Stunning location
    - No chain