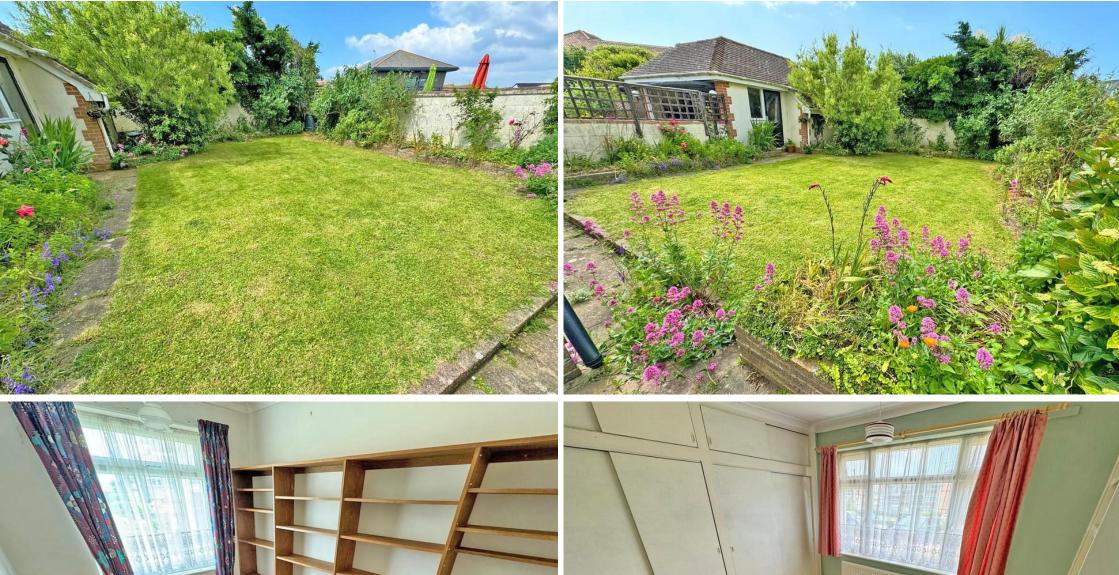

Benefiting from a good-sized lounge diner, kitchen, conservatory, bathroom, three good sized bedrooms, lawned SOUTH WEST FACING REAR GARDEN, LARGE DOUBLE GARAGE. Being located close to the beach this property offers an excellent lifestyle choice and offers a chance for future extensions subject to planning permission.