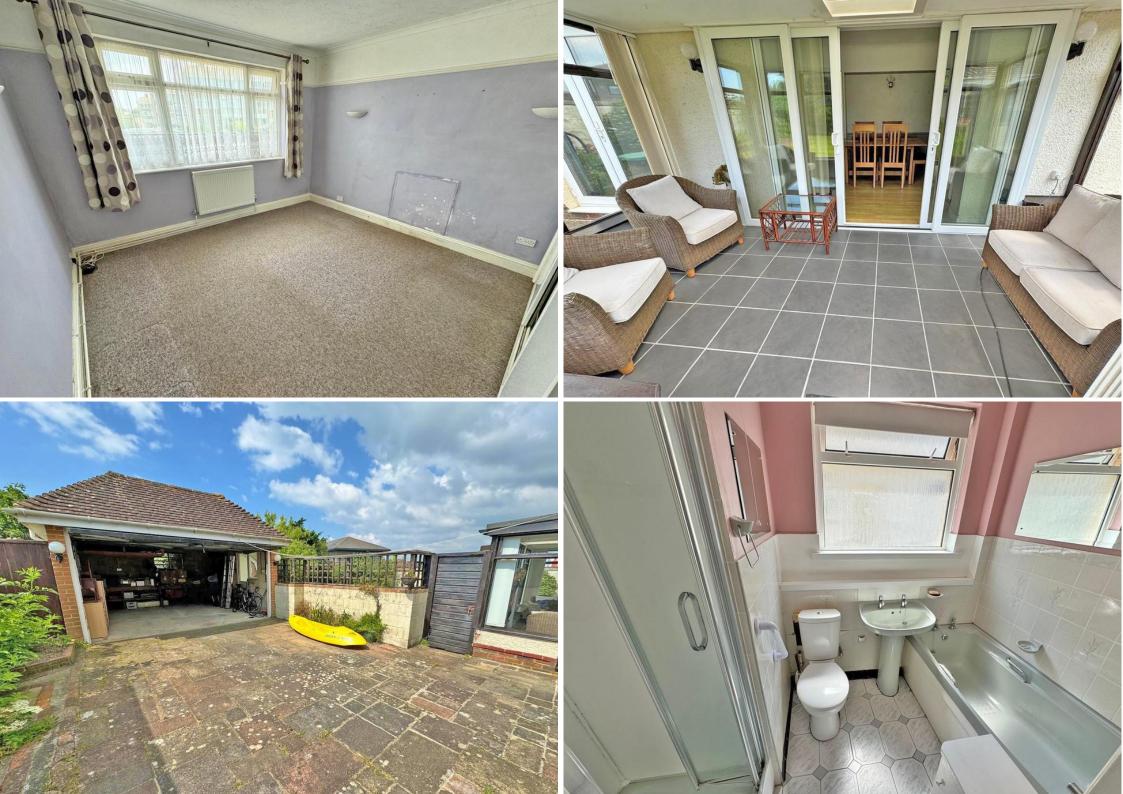

Benefiting from a good-sized lounge diner, kitchen, conservatory, bathroom, three good sized bedrooms, lawned SOUTH WEST FACING REAR GARDEN, LARGE DOUBLE GARAGE. Being located close to the beach this property offers an excellent lifestyle choice and offers a chance for future extensions subject to planning permission.

- Spacious detached bungalow
  - Three bedrooms
  - Lounge dining room
    - Conservatory

- Good sized rear garden
  - Double garage
  - Stunning location
    - No chain