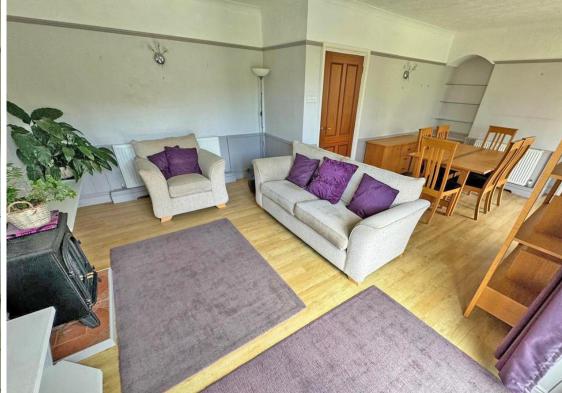

Benefiting from a good-sized lounge diner, kitchen, conservatory, bathroom, three good sized bedrooms, lawned SOUTH WEST FACING REAR GARDEN, LARGE DOUBLE GARAGE. Being located close to the beach this property offers an excellent lifestyle choice and offers a chance for future extensions subject to planning permission.

- Spacious detached bungalow
  - Three bedrooms
  - Lounge dining room
    - Conservatory

- Good sized rear garden
  - Double garage
  - Stunning location
    - No chain