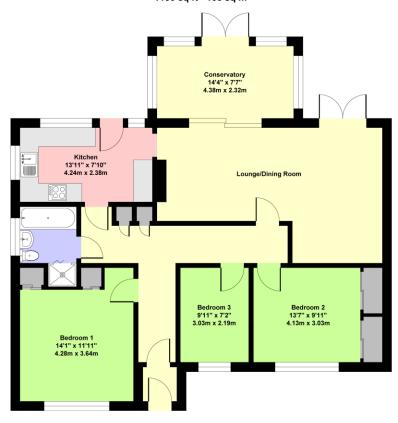

### 5 Kings Walk, Shoreham Beach, BN43 5LG

Approximate Gross Internal Area 1130 sq ft - 105 sq m

This plan is for layout guidance only. Not drawn to scale unless stated. Windows and door openings are approximate. The services, systems and appliances shown have not been tested and no guarantee as to their operability and efficiency can be given. Whilst every care is taken in the preparation of this plan, please check all dimensions, shapes and compass bearings before making decisions reliant upon them.