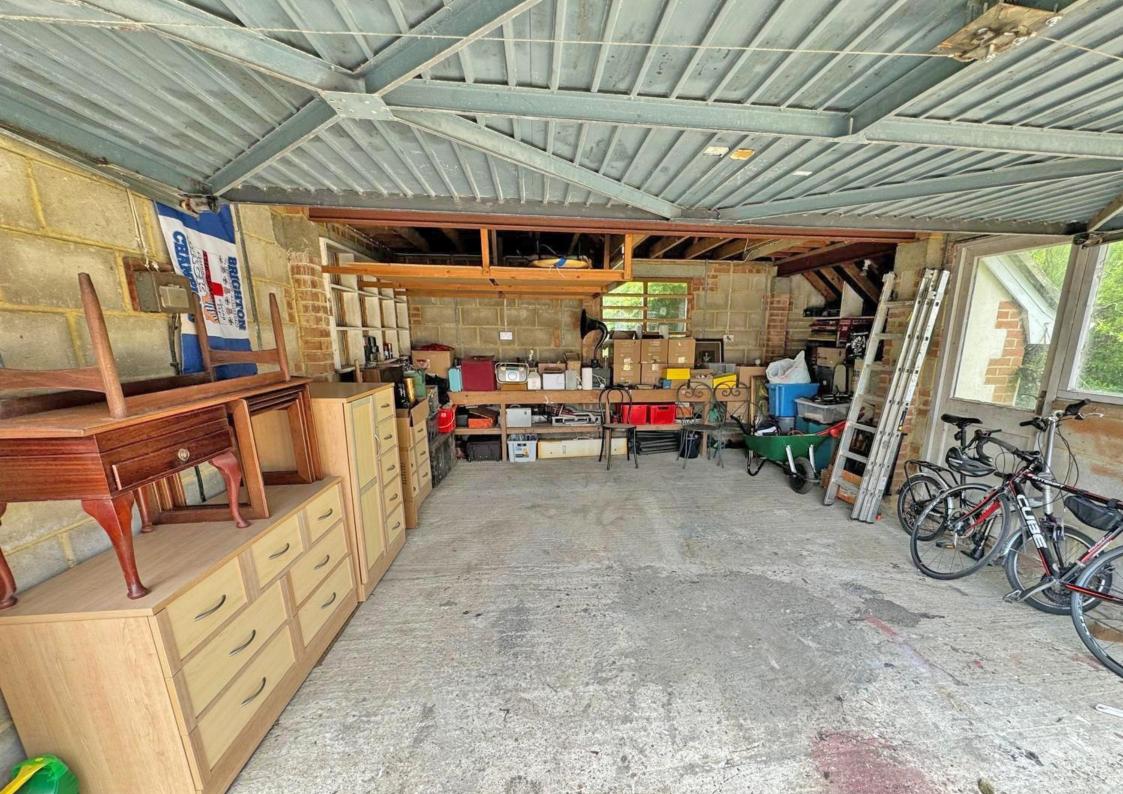

Benefiting from a good-sized lounge diner, kitchen, conservatory, bathroom, three good sized bedrooms, lawned SOUTH WEST FACING REAR GARDEN, LARGE DOUBLE GARAGE. Being located close to the beach this property offers an excellent lifestyle choice and offers a chance for future extensions subject to planning permission.

- Spacious detached bungalow
  - Three bedrooms
  - Lounge dining room
    - Conservatory

- Good sized rear garden
  - Double garage
  - Stunning location
    - No chain