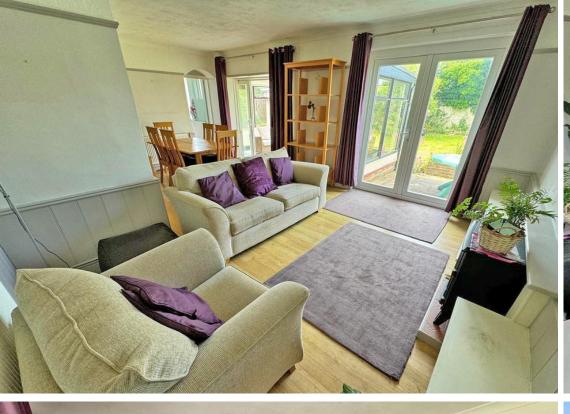

Benefiting from a good-sized lounge diner, kitchen, conservatory, bathroom, three good sized bedrooms, lawned SOUTH WEST FACING REAR GARDEN, LARGE DOUBLE GARAGE. Being located close to the beach this property offers an excellent lifestyle choice and offers a chance for future extensions subject to planning permission.

- Spacious detached bungalow
  - Three bedrooms
  - Lounge dining room
    - Conservatory

- Good sized rear garden
  - Double garage
  - Stunning location
    - No chain