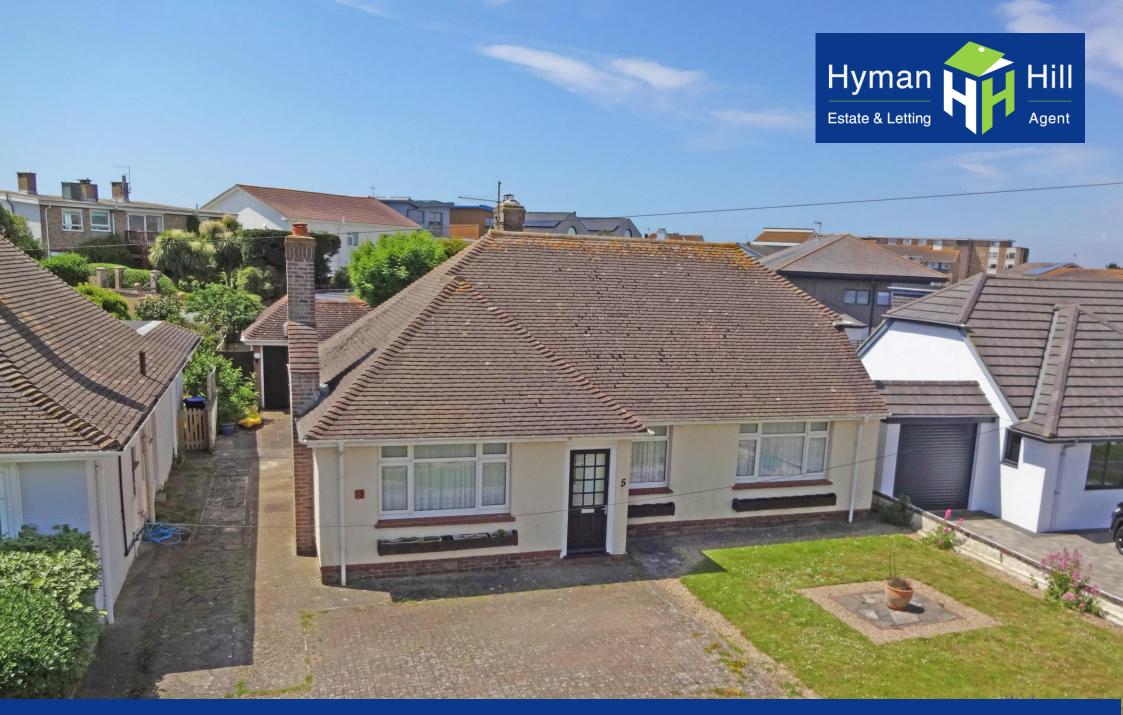

# A large THREE BEDROOM bungalow with DOUBLE GARAGE and walking distance to the sea

99

A wonderful opportunity to purchase this large THREE BEDROOM detached bungalow located in a highly popular location in walking distance to the beach and sea.

Benefiting from a good-sized lounge diner, kitchen, conservatory, bathroom, three good sized bedrooms, lawned SOUTH WEST FACING REAR GARDEN, LARGE DOUBLE GARAGE. Being located close to the beach this property offers an excellent lifestyle choice and offers a chance for future extensions subject to planning permission.

Viewing is highly recommended, and this property is being sold with NO CHAIN.

Shoreham-by-Sea is a charming, historic town, 7 miles west of Brighton and 6 miles east of Worthing. The town centre is vibrant offering lots of independent and corporate shops, cafes, pubs and restaurants. The Holmbush Shopping Centre can be found close by providing a large M&S, Next and Tesco.

- Spacious detached bungalow
  - Three bedrooms
  - Lounge dining room
    - Conservatory

- Good sized rear garden
  - Double garage
  - Stunning location
    - No chain