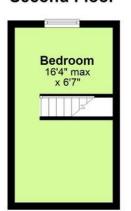

## **Ground Floor**

**Second Floor** 

The property accommodation is set over four floors and benefits from a BASEMENT, lounge dining room, gallery kitchen, two bedrooms one having views towards the river Adur, bathroom and patio rear garden.

- Accommodation over 4 floors
  - Lounge plus dining room
    - Gallery kitchen
      - Basement

- River views
- Patio rear garden
  - Town centre
- Viewing is a must