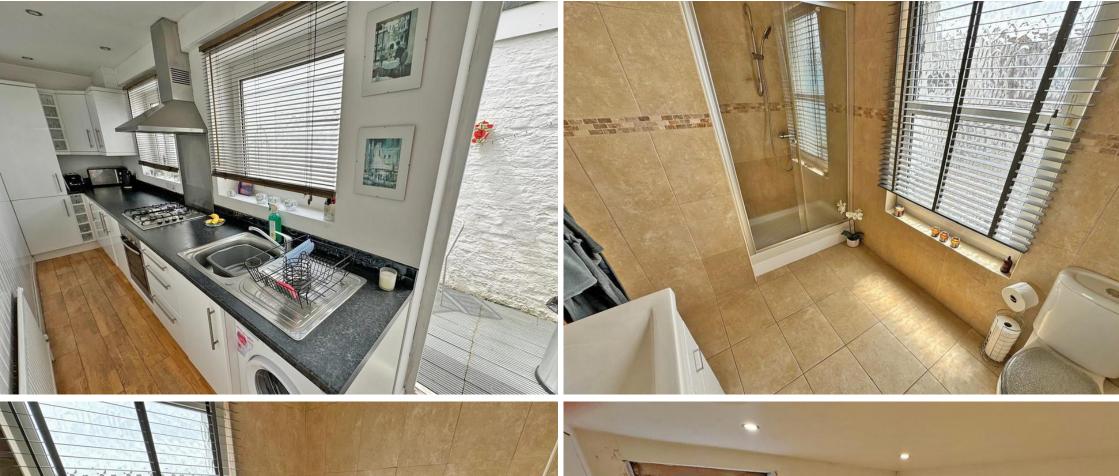

The property accommodation is set over four floors and benefits from a BASEMENT, lounge dining room, gallery kitchen, two bedrooms one having views towards the river Adur, bathroom and patio rear garden.

- Accommodation over 4 floors
  - Lounge plus dining room
    - Gallery kitchen
      - Basement

- River views
- Patio rear garden
  - Town centre
- Viewing is a must

## **Ground Floor**

**Second Floor** 