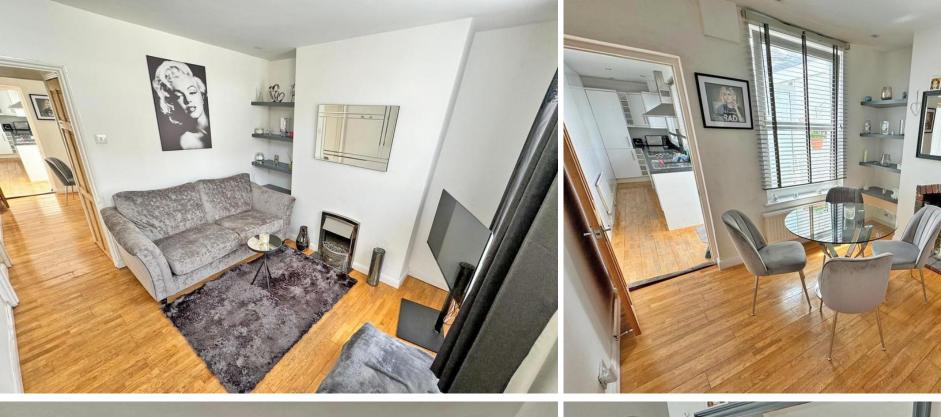

The property accommodation is set over four floors and benefits from a BASEMENT, lounge dining room, gallery kitchen, two bedrooms one having views towards the river Adur, bathroom and patio rear garden.

- Accommodation over 4 floors
  - Lounge plus dining room
    - Gallery kitchen
      - Basement

- River views
- Patio rear garden
  - Town centre
- Viewing is a must