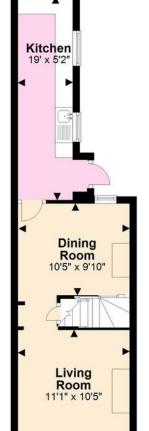

mbush Shopping Centre can be found close by providing a large M&S, Next and Tesco.

There is excellent access to the east/west A27 & M23 and public transport services including Shoreham-by-Sea mainline railway station is only a short walk away offering direct trains to Brighton, London and to the west.

Shoreham benefits from Primary & Secondary schools, including popular Shoreham Academy with its 'Outstanding' Ofsted rating.

Shoreham by Sea also benefits from a highly popular Beach, South Downs National Park and River Adur affording fantastic water sports and walking opportunities.

- Accommodation over 4 floors
  - Lounge plus dining room
    - Gallery kitchen
      - Basement

- River views
- Patio rear garden
  - Town centre
- Viewing is a must



















## **Ground Floor**







**Second Floor** 





## **Useful Information**

Council Tax Band: C - £2,053.69

per annum (2024)2025)

Tenure: Freehold

Local Authority: Adur Council





To book a viewing, or a valuation of your own property, get in touch with one of our experts.

Southwick - 01273 597730 info@hymanhill.co.uk

**Basement** 

Basement

10'6" x 7'10"

Shoreham - 01273 454511 shoreham@hymanhill.co.uk Lettings - 01273 597730 lettings@hymanhill.co.uk

www.hymanhill.co.uk