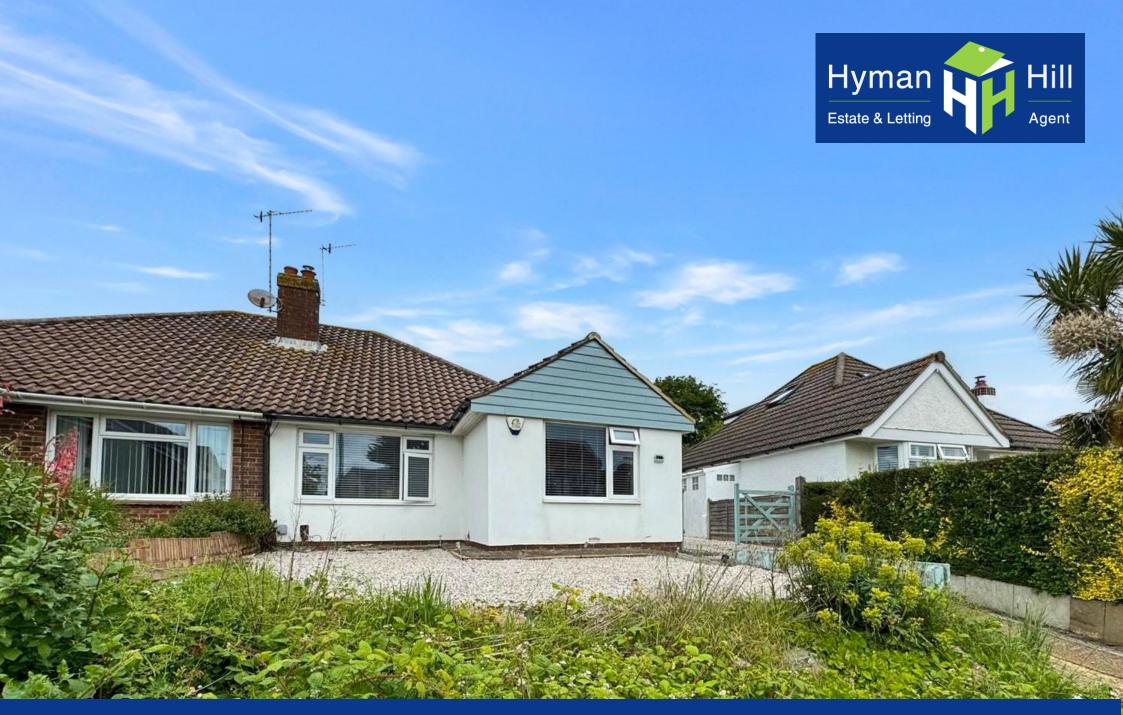

## £475,000

A very well presented and EXTENDED TWO / THREE bedroom semi-detached bungalow with a private drive to garage

99

Hyman Hill is delighted to offer for sale this very well presented and extended TWO / THREE BEDROOM bungalow located in a highly popular location. The property benefits from lounge / bedroom three, extended kitchen dining room, two bedrooms one having an en suite bathroom and a family shower room. The outside comprises of a good sized paved rear garden and private drive leading to garage.

- Semi detached bungalow
  - Two / three bedrooms
  - Extended to the rear
- En suite to bedroom two

- Viewing is a must
- Private drive to garage
- Opportunity to extend subject to planning
  - Shoreham academy catchment