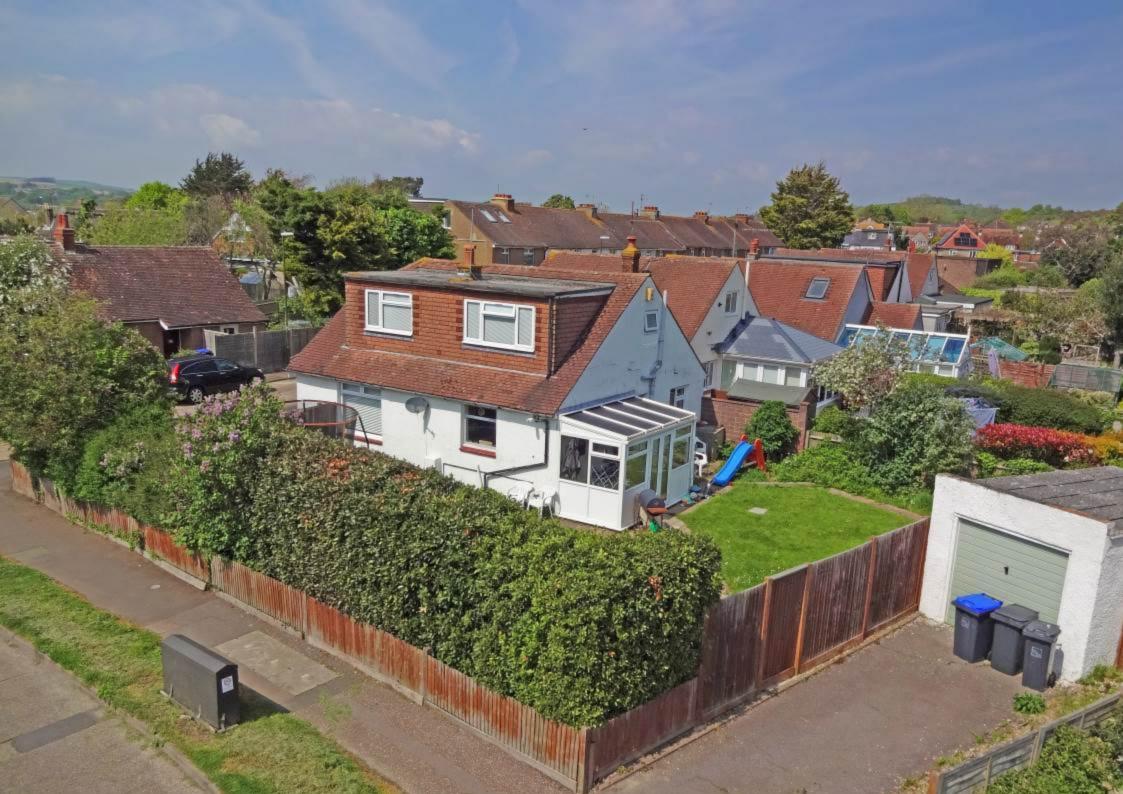

The first floor has THREE good sized bedrooms and a family bathroom.

Outside comprises of a large rear and side gardens being mainly laid to lawn and access to converted garage/office. There is also a private drive leading to the garage and off-road parking to front. Viewing is a must.

- Large Corner plot
- Good sized rear garden
- Highly popular location
- Private drive to garage/ office plus off-road parking

Score Energy rating Current Potential 92+ Δ 81-91 B 85 B 69-80 С 55-68 D 64 D Ε 39-54 F 21-38 1-20 G