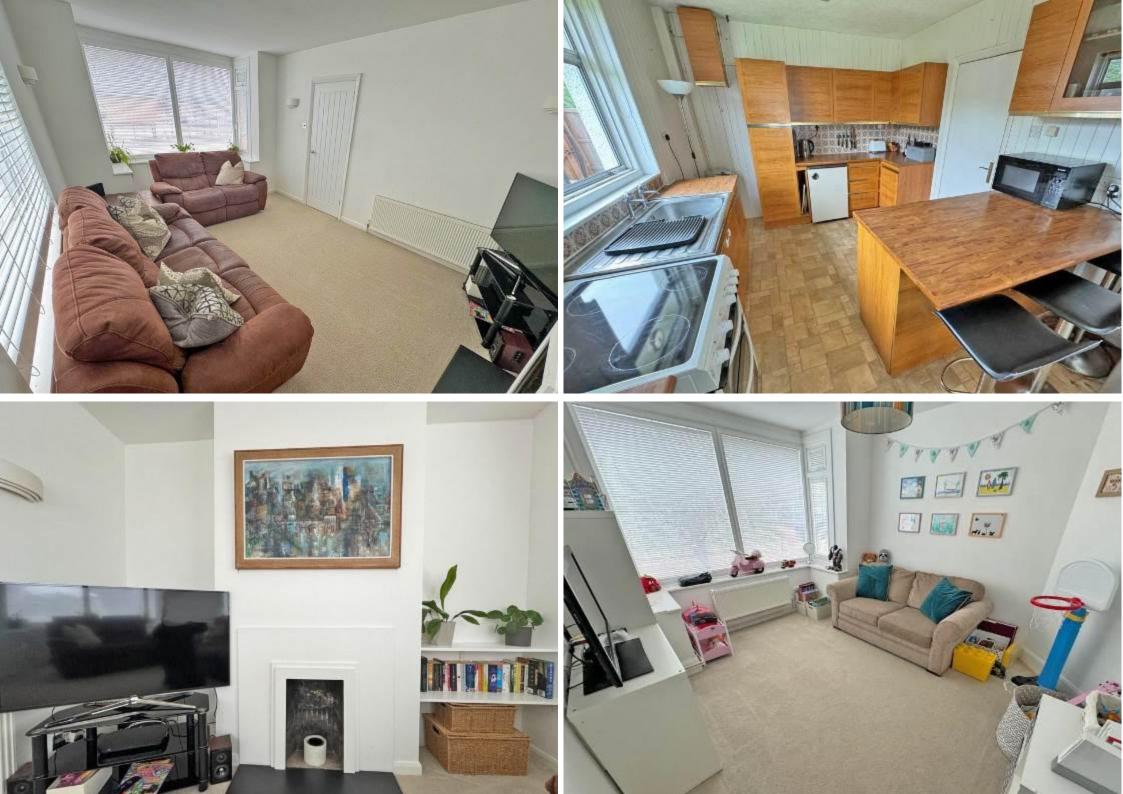

On the ground floor the property offers a 17ft lounge, double bedroom currently being used as a playroom, bedroom currently being used as a dining room, good sized kitchen with door to a conservatory, shower room and study area with stairs to the first floor.