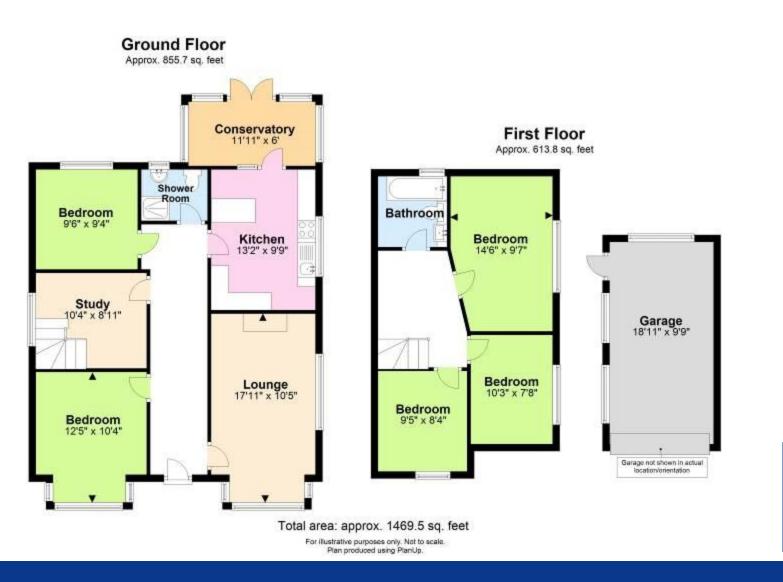

On the ground floor the property offers a 17ft lounge, double bedroom currently being used as a playroom, bedroom currently being used as a dining room, good sized kitchen with door to a conservatory, shower room and study area with stairs to the first floor.

The first floor has THREE good sized bedrooms and a family bathroom.

Outside comprises of a large rear and side gardens being mainly laid to lawn and access to converted garage/office. There is also a private drive leading to the garage and off-road parking to front. Viewing is a must.