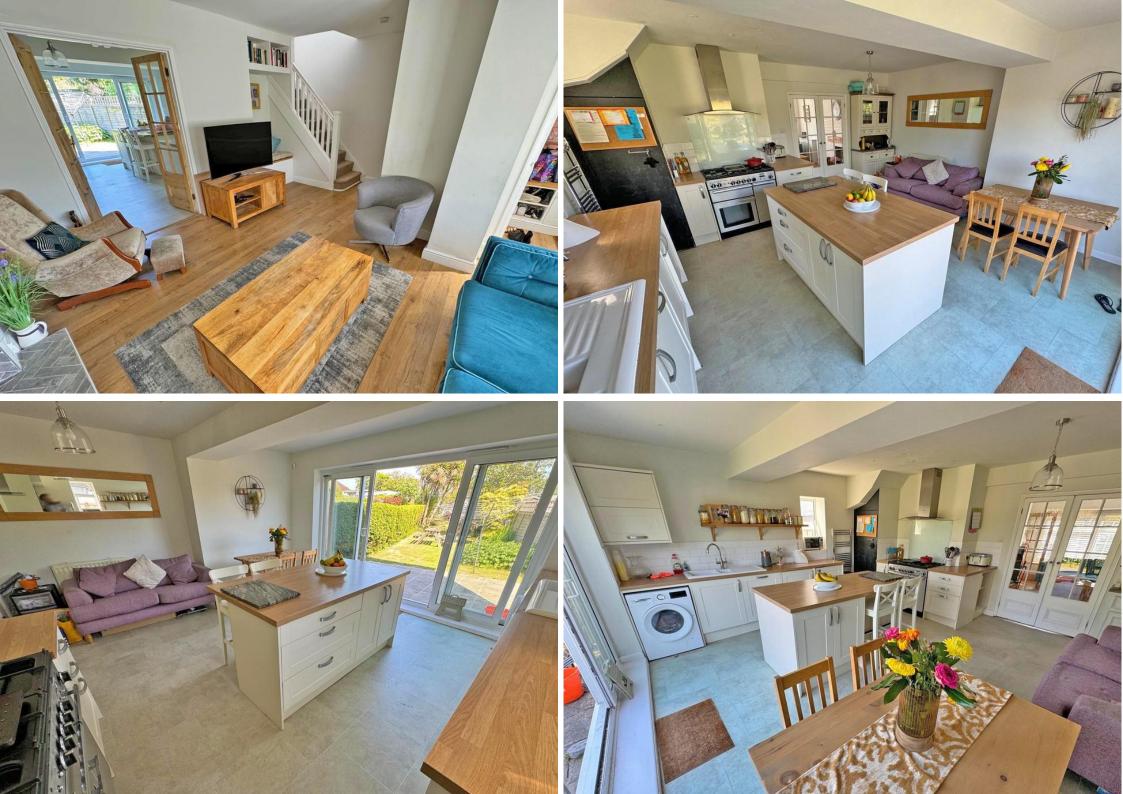

### A very well presented and EXTENDED three-bedroom family home located in a highly popular location.

Hyman Hill is delighted to offer this very well presented and double story extended three-bedroom family home located in a highly popular location in Shoreham.

On the ground floor the property benefits from a lounge opening onto an extended kitchen dining room and cloakroom.

The first floor has three bedrooms and bathroom.

The outside comprises of a large rear garden with summer house and off-road parking for several cars to the front.

Located in Shoreham academy catchment area and close to Buckingham Park this property is an ideal family home.

- Extended family home
  - Three bedrooms
- Kitchen dining room
- Ground floor cloakroom

Shoreham-by-Sea is a charming, historic town, 7 miles west of Brighton and 6 miles east of Worthing. The town centre is vibrant offering lots of independent and corporate shops, cafes, pubs and restaurants. The Holmbush Shopping Centre can be found close by providing a large M&S, Next and Tesco.