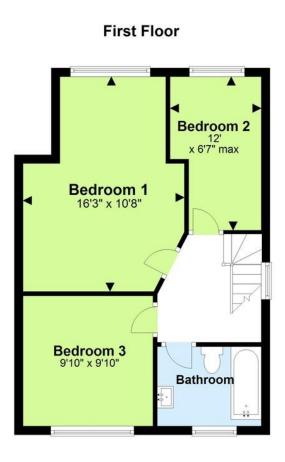

On the ground floor the property benefits from a lounge opening onto an extended kitchen dining room and cloakroom.

The first floor has three bedrooms and bathroom.

The outside comprises of a large rear garden with summer house and off-road parking for several cars to the front.