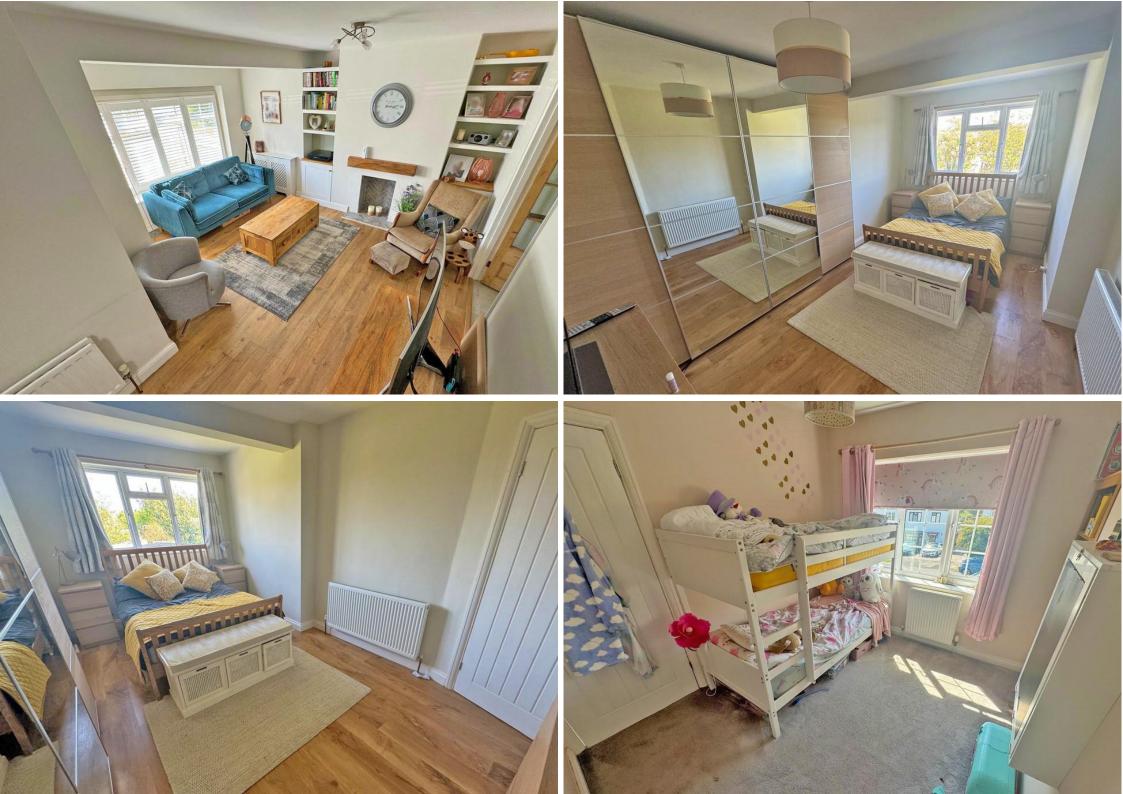

On the ground floor the property benefits from a lounge opening onto an extended kitchen dining room and cloakroom.

The first floor has three bedrooms and bathroom.

The outside comprises of a large rear garden with summer house and off-road parking for several cars to the front.