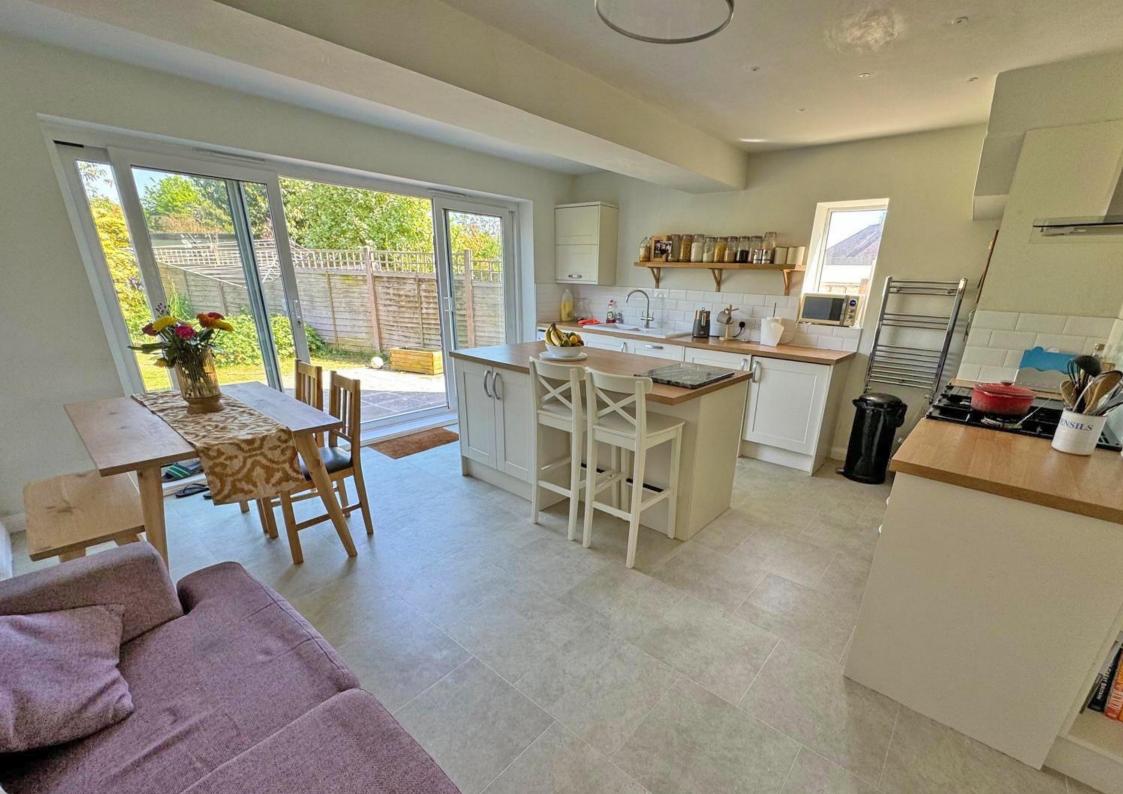

On the ground floor the property benefits from a lounge opening onto an extended kitchen dining room and cloakroom.

The first floor has three bedrooms and bathroom.

The outside comprises of a large rear garden with summer house and off-road parking for several cars to the front.