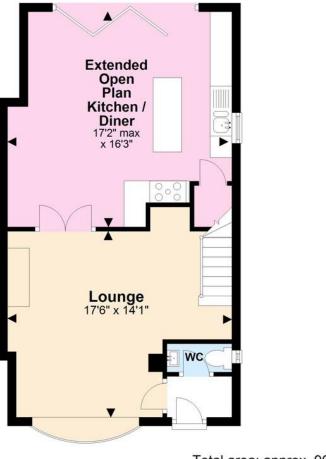

On the ground floor the property benefits from a lounge opening onto an extended kitchen dining room and cloakroom.

The first floor has three bedrooms and bathroom.

The outside comprises of a large rear garden with summer house and off-road parking for several cars to the front.

#### **Ground Floor**

Total area: approx. 966.8 sq. feet For illustrative purposes only. Not to scale. Plan produced using PlanUp.