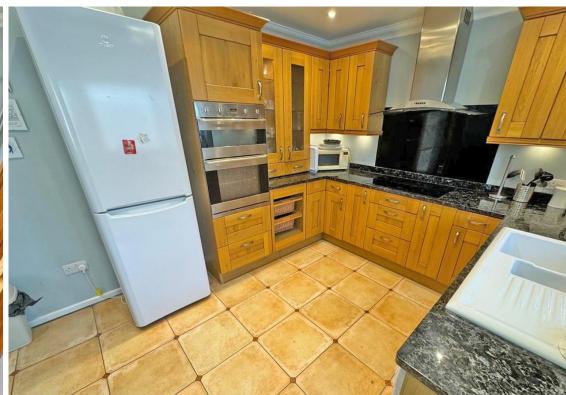

The property benefits from having a south facing lounge opening onto a large kitchen dining room, there is an ensuite shower room to the master bedroom plus an additional family bathroom, utility room, good sized decked rear garden and off-road parking for several vehicles and garage.

- Link detached bungalow
- Three good sized bedrooms
  - Good sized lounge
  - Large kitchen diner

Shoreham-by-Sea is a charming, historic town, 7 miles west of Brighton and 6 miles east of Worthing. The town centre is vibrant offering lots of independent and corporate shops, cafes, pubs and restaurants. The Holmbush Shopping Centre can be found close by providing a large M&S, Next and Tesco.