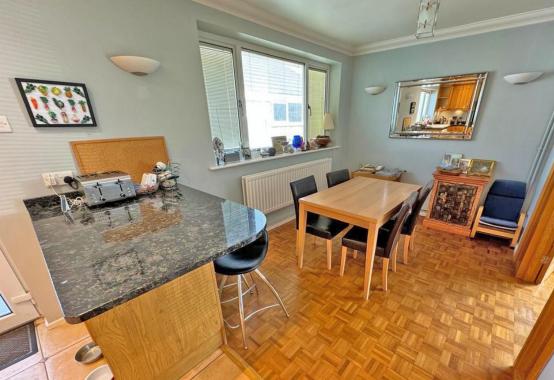

The property benefits from having a south facing lounge opening onto a large kitchen dining room, there is an ensuite shower room to the master bedroom plus an additional family bathroom, utility room, good sized decked rear garden and off-road parking for several vehicles and garage.

- Link detached bungalow
- Three good sized bedrooms
  - Good sized lounge
  - Large kitchen diner

Shoreham-by-Sea is a charming, historic town, 7 miles west of Brighton and 6 miles east of Worthing. The town centre is vibrant offering lots of independent and corporate shops, cafes, pubs and restaurants. The Holmbush Shopping Centre can be found close by providing a large M&S, Next and Tesco.