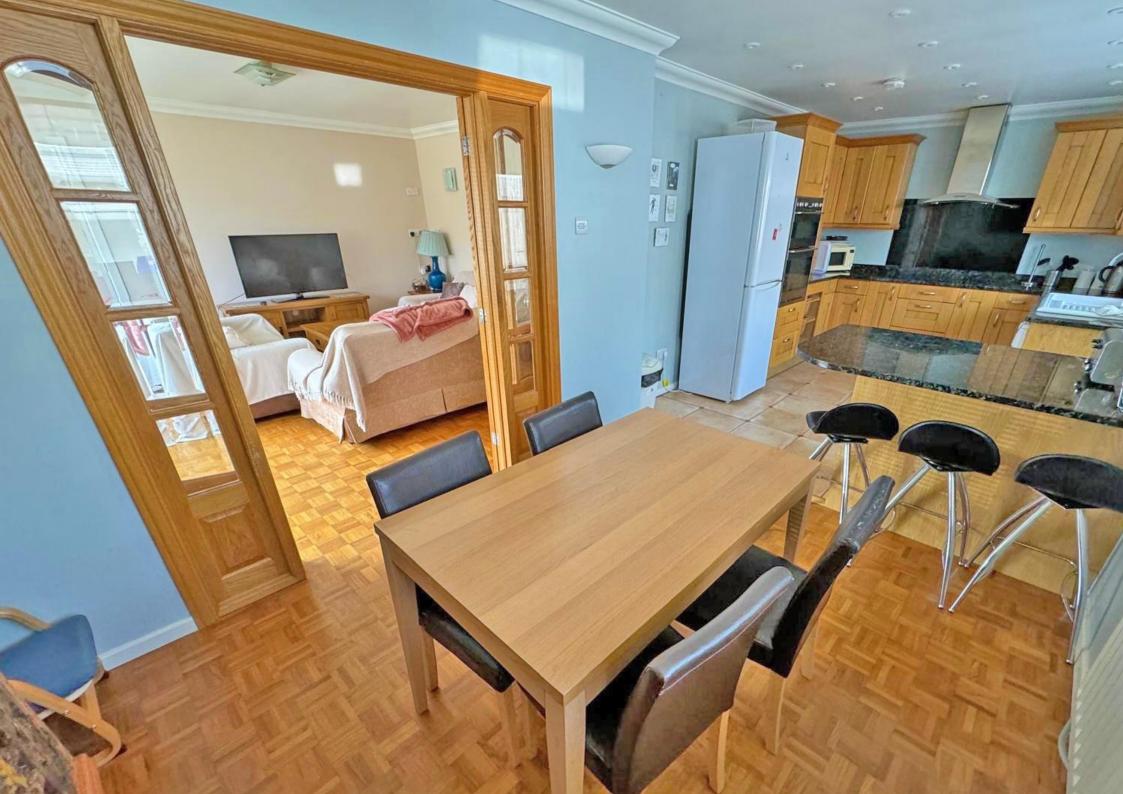

The property benefits from having a south facing lounge opening onto a large kitchen dining room, there is an ensuite shower room to the master bedroom plus an additional family bathroom, utility room, good sized decked rear garden and off-road parking for several vehicles and garage.

- Link detached bungalow
- Three good sized bedrooms
  - Good sized lounge
  - Large kitchen diner

Shoreham-by-Sea is a charming, historic town, 7 miles west of Brighton and 6 miles east of Worthing. The town centre is vibrant offering lots of independent and corporate shops, cafes, pubs and restaurants. The Holmbush Shopping Centre can be found close by providing a large M&S, Next and Tesco.