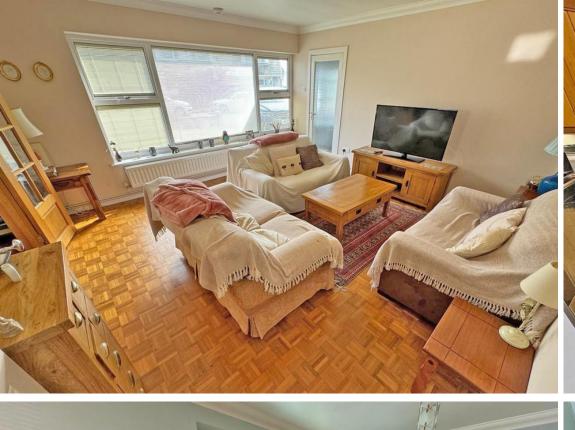

The property benefits from having a south facing lounge opening onto a large kitchen dining room, there is an ensuite shower room to the master bedroom plus an additional family bathroom, utility room, good sized decked rear garden and off-road parking for several vehicles and garage.

- Link detached bungalow
- Three good sized bedrooms
  - Good sized lounge
  - Large kitchen diner

Shoreham-by-Sea is a charming, historic town, 7 miles west of Brighton and 6 miles east of Worthing. The town centre is vibrant offering lots of independent and corporate shops, cafes, pubs and restaurants. The Holmbush Shopping Centre can be found close by providing a large M&S, Next and Tesco.