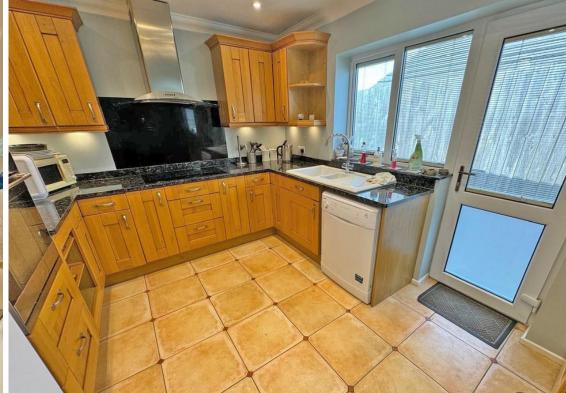

The property benefits from having a south facing lounge opening onto a large kitchen dining room, there is an ensuite shower room to the master bedroom plus an additional family bathroom, utility room, good sized decked rear garden and off-road parking for several vehicles and garage.

- Link detached bungalow
- Three good sized bedrooms
  - Good sized lounge
  - Large kitchen diner

Shoreham-by-Sea is a charming, historic town, 7 miles west of Brighton and 6 miles east of Worthing. The town centre is vibrant offering lots of independent and corporate shops, cafes, pubs and restaurants. The Holmbush Shopping Centre can be found close by providing a large M&S, Next and Tesco.