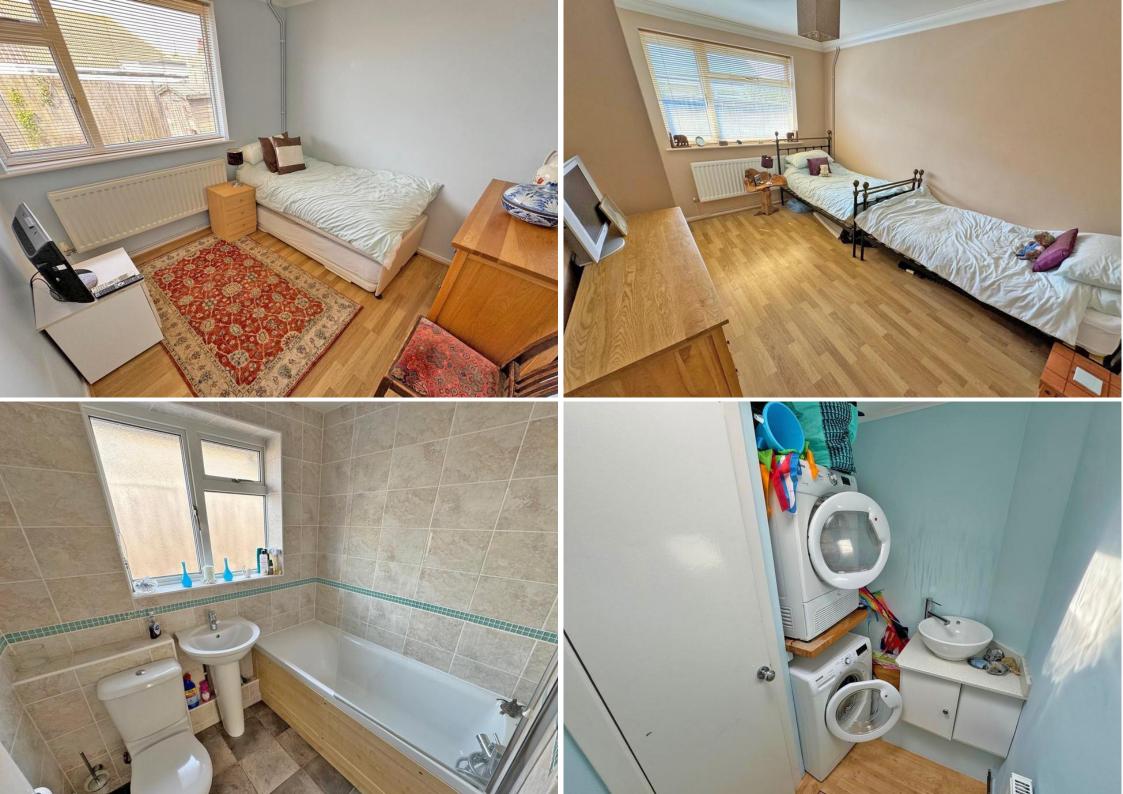

The property benefits from having a south facing lounge opening onto a large kitchen dining room, there is an ensuite shower room to the master bedroom plus an additional family bathroom, utility room, good sized decked rear garden and off-road parking for several vehicles and garage.

- En suite plus family bathroom
- Off road parking plus garage
- Near Shoreham footbridge
  - No chain