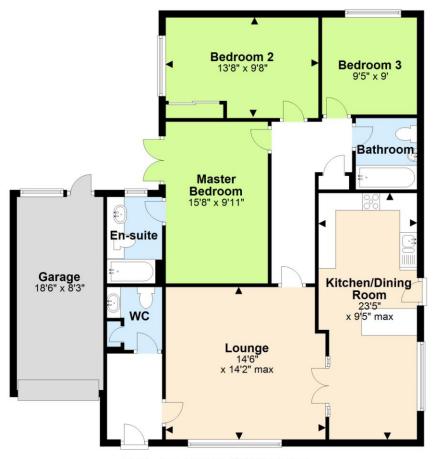

#### **Ground Floor**

Total area: approx. 1243.9 sq. feet

For illustrative purposes only. Not to scale Plan produced using PlanUp.