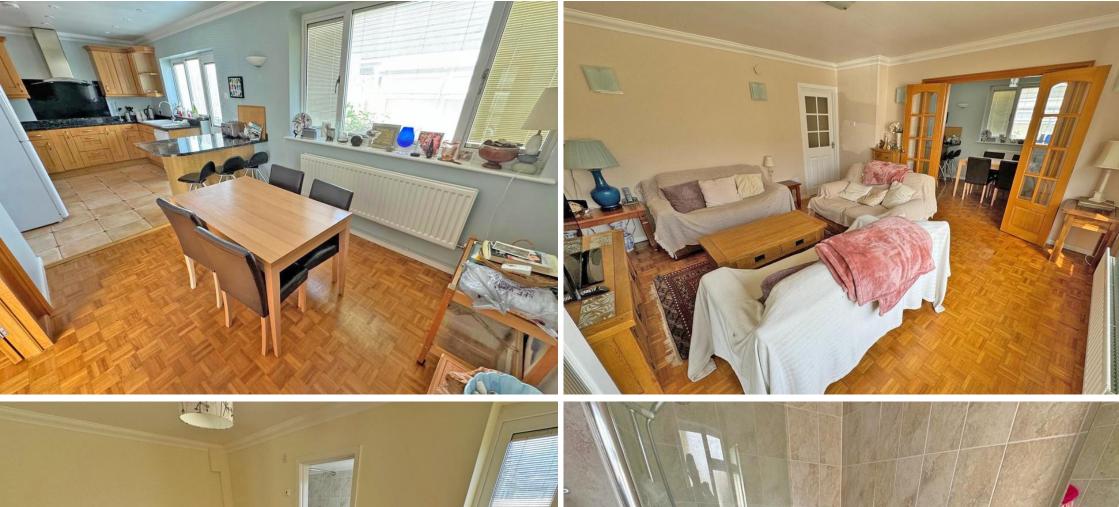

The property benefits from having a south facing lounge opening onto a large kitchen dining room, there is an ensuite shower room to the master bedroom plus an additional family bathroom, utility room, good sized decked rear garden and off-road parking for several vehicles and garage.