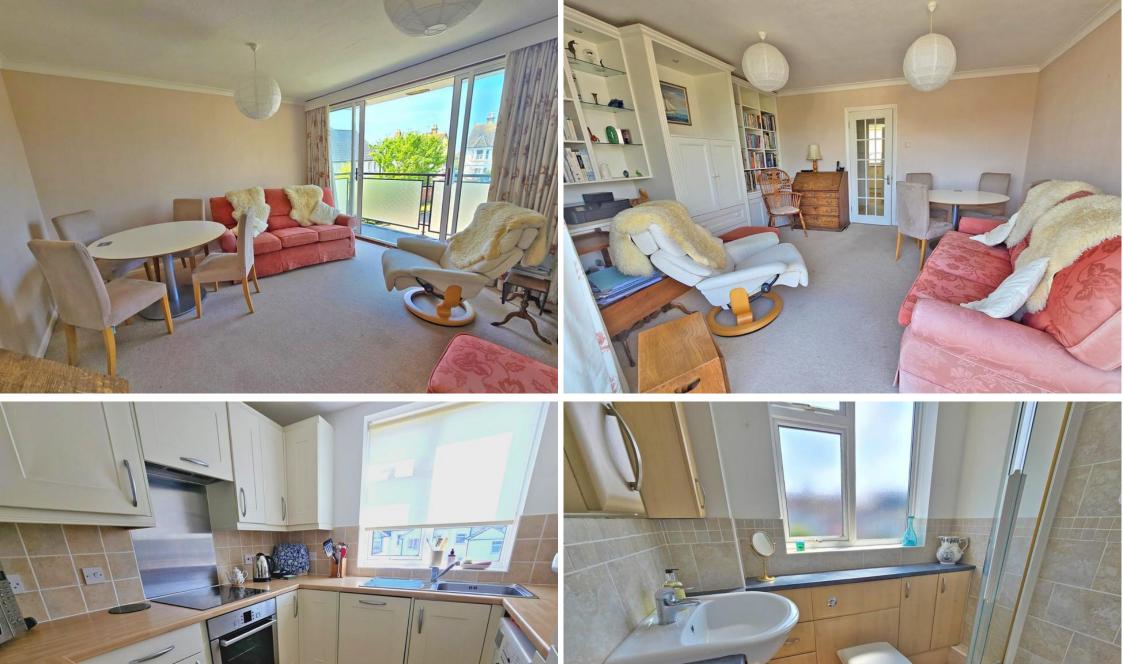

The property benefits from a good-sized lounge opening onto a west facing balcony, well presented kitchen, and well-presented shower room.

Located in a highly popular position this property is close to Shoreham's mainline station and town centre making this property ideal for all types of buyers.

- First floor flat
- Two double bedrooms
  - Good sized lounge
- West facing balcony

- Highly popular development
- Near town centre and station
  - Viewing is a must
    - No chain