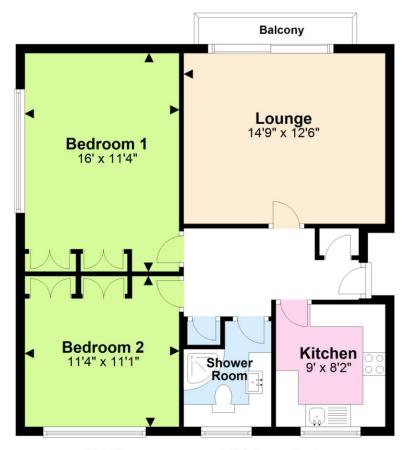

## **First Floor**

Total area: approx. 712.2 sq. feet

For illustrative purposes only. Not to scale. Plan produced using PlanUp.