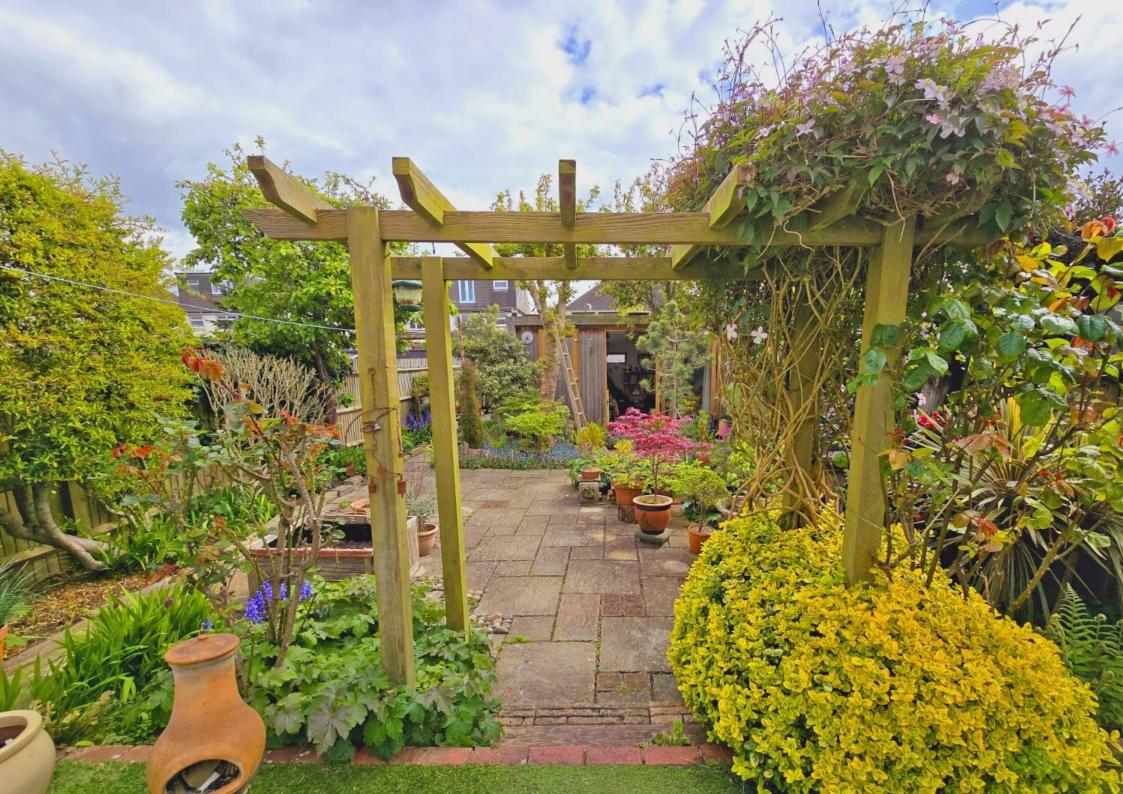

Externally there is a stunning, landscaped garden boasting a variety of mature flowers, shrubs, seating areas and pond. To the rear is an impressive 'leisure studio' that required planning permission due to its size affording a variety of uses. A rear access gate leads to a vehicular access road where parking for two cars can also be found. The front garden has been laid to a useful vegetable patch which is enclosed by high level hedging providing seclusion and privacy.