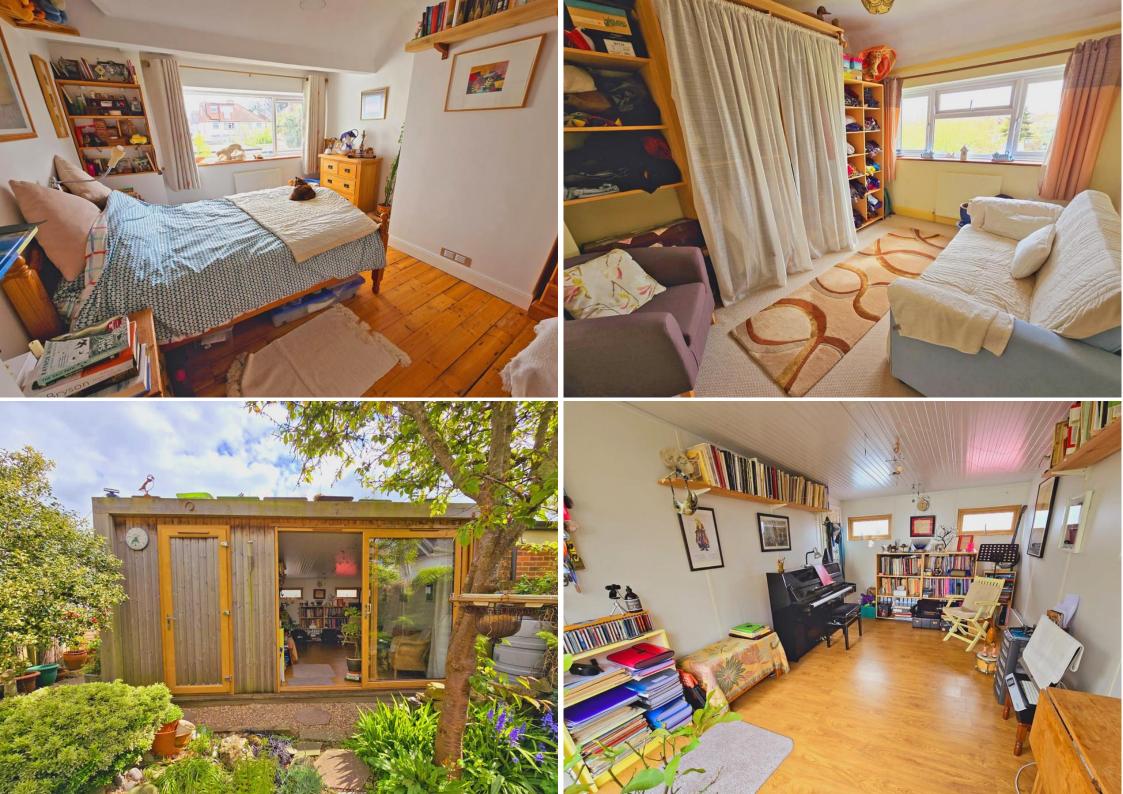

## £475,000 - Freehold

Hyman Hill are delighted to offer for sale this charming three bedroom home that has benefits from an extension to the side and rear, presented in well maintained condition throughout.

Forming part of a 'one off' pair of semi detached properties in the road and positioned directly opposite the allotments, this property offers bright and deceptive accommodation with features to include; spacious lounge with gas coal effect fire, dining area leading through to an extended breakfast room, fitted kitchen, full length side extension, three first floor bedrooms, fitted bathroom, double glazing and gas central heating.

Externally there is a stunning, landscaped garden boasting a variety of mature flowers, shrubs, seating areas and pond. To the rear is an impressive 'leisure studio' that required planning permission due to its size affording a variety of uses. A rear access gate leads to a vehicular access road where parking for two cars can also be found. The front garden has been laid to a useful vegetable patch which is enclosed by high level hedging providing seclusion and privacy.

- Off road parking at rear
- Impressive leisure studio
  - Stunning rear garden
  - No on-going chain

To book a viewing, or a valuation of your own property, get in touch with one of our experts.

Southwick – 01273 597730 info@hymanhill.co.uk Shoreham – 01273 454511 shoreham@hymanhill.co.uk Lettings – 01273 597730 lettings@hymanhill.co.uk