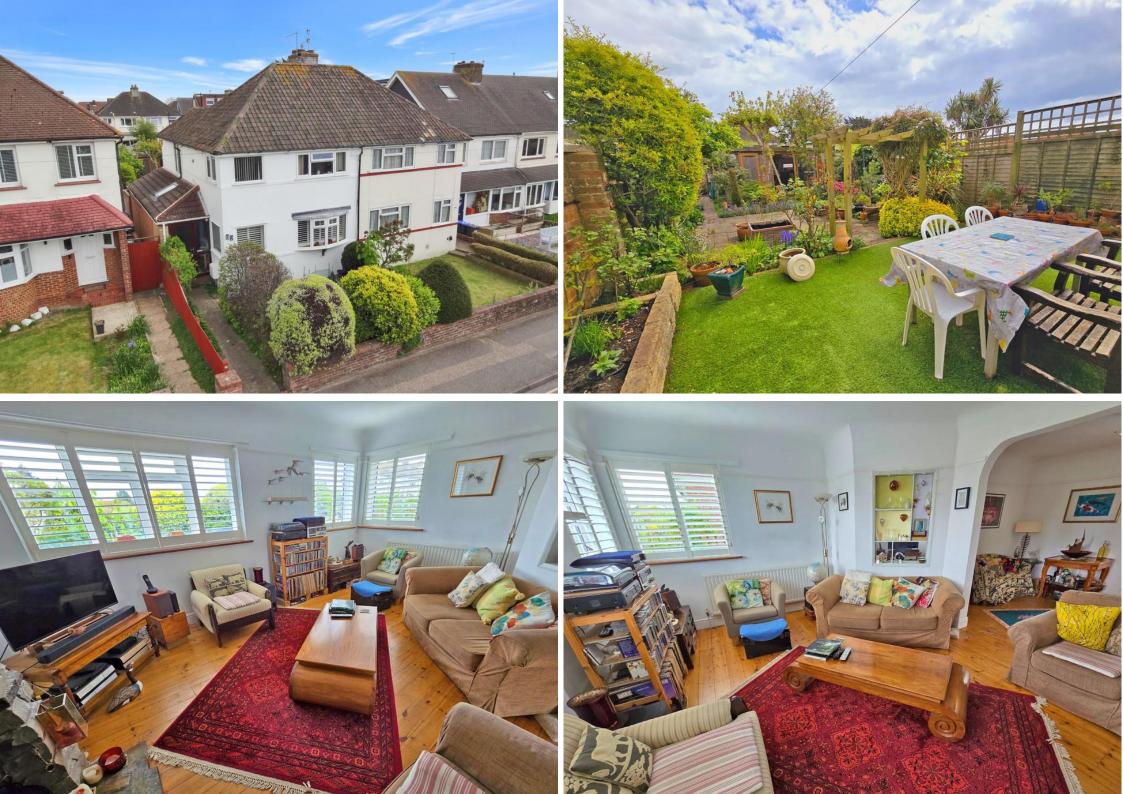

## £475,000 - Freehold

Hyman Hill are delighted to offer for sale this charming three bedroom home that has benefits from an extension to the side and rear, presented in well maintained condition throughout.

Forming part of a 'one off' pair of semi detached properties in the road and positioned directly opposite the allotments, this property offers bright and deceptive accommodation with features to include; spacious lounge with gas coal effect fire, dining area leading through to an extended breakfast room, fitted kitchen, full length side extension, three first floor bedrooms, fitted bathroom, double glazing and gas central heating.

Externally there is a stunning, landscaped garden boasting a variety of mature flowers, shrubs, seating areas and pond. To the rear is an impressive 'leisure studio' that required planning permission due to its size affording a variety of uses. A rear access gate leads to a vehicular access road where parking for two cars can also be found. The front garden has been laid to a useful vegetable patch which is enclosed by high level hedging providing seclusion and privacy.