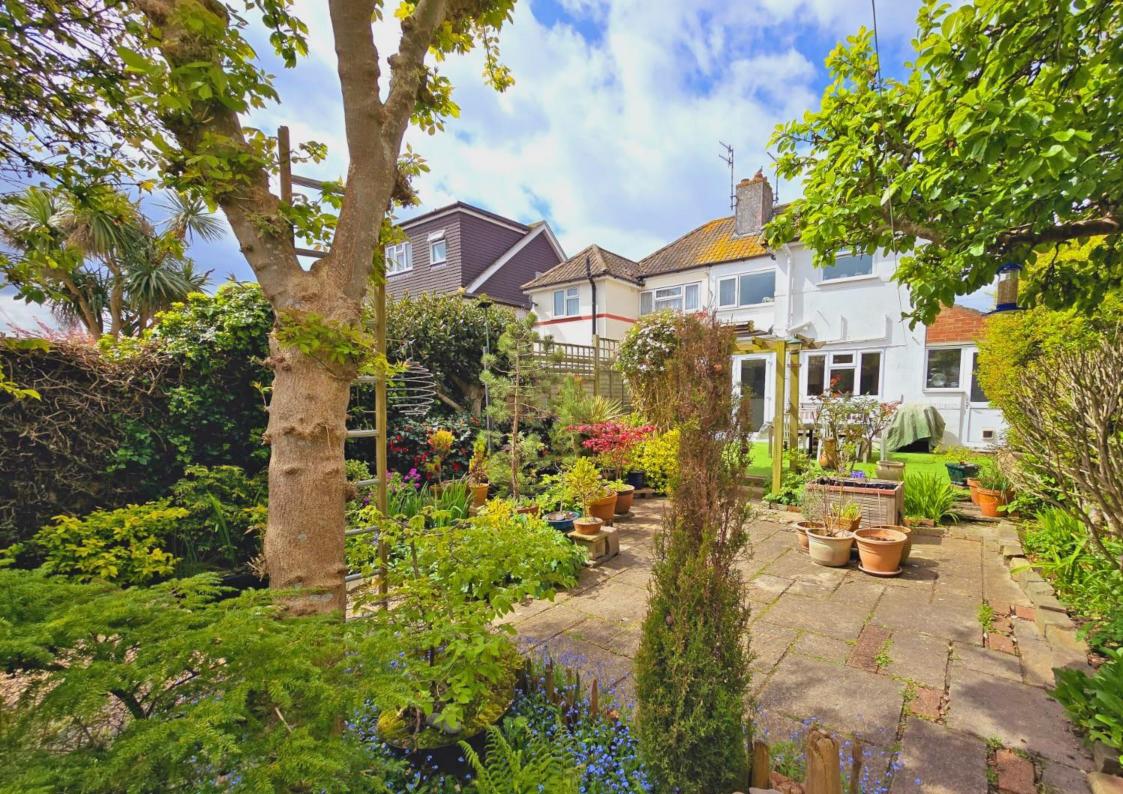

Externally there is a stunning, landscaped garden boasting a variety of mature flowers, shrubs, seating areas and pond. To the rear is an impressive 'leisure studio' that required planning permission due to its size affording a variety of uses. A rear access gate leads to a vehicular access road where parking for two cars can also be found. The front garden has been laid to a useful vegetable patch which is enclosed by high level hedging providing seclusion and privacy.