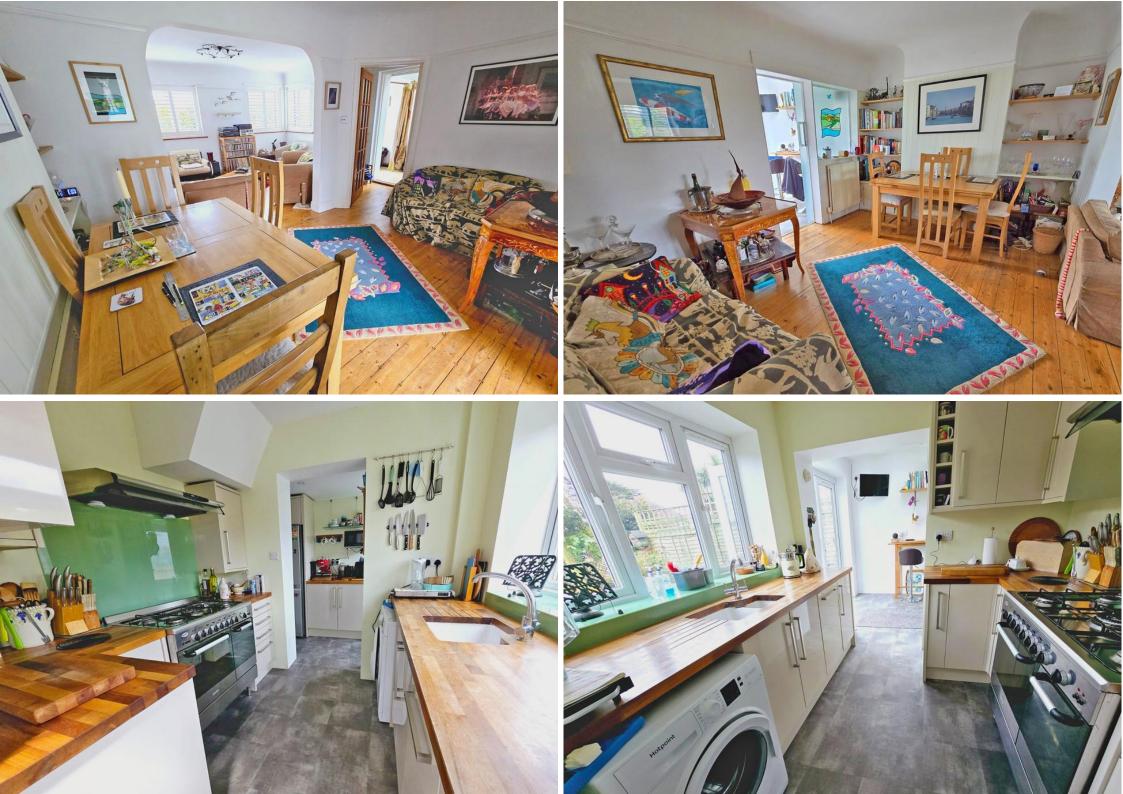

Forming part of a 'one off' pair of semi detached properties in the road and positioned directly opposite the allotments, this property offers bright and deceptive accommodation with features to include; spacious lounge with gas coal effect fire, dining area leading through to an extended breakfast room, fitted kitchen, full length side extension, three first floor bedrooms, fitted bathroom, double glazing and gas central heating.