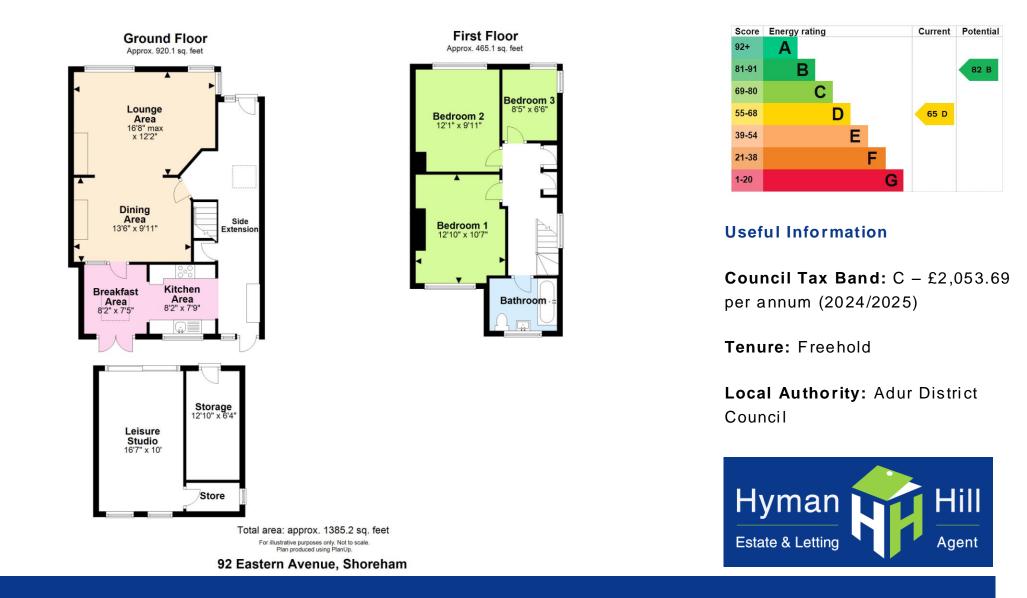

Forming part of a 'one off' pair of semi detached properties in the road and positioned directly opposite the allotments, this property offers bright and deceptive accommodation with features to include; spacious lounge with gas coal effect fire, dining area leading through to an extended breakfast room, fitted kitchen, full length side extension, three first floor bedrooms, fitted bathroom, double glazing and gas central heating.

Externally there is a stunning, landscaped garden boasting a variety of mature flowers, shrubs, seating areas and pond. To the rear is an impressive 'leisure studio' that required planning permission due to its size affording a variety of uses. A rear access gate leads to a vehicular access road where parking for two cars can also be found. The front garden has been laid to a useful vegetable patch which is enclosed by high level hedging providing seclusion and privacy.

- Off road parking at rear
- Impressive leisure studio
  - Stunning rear garden
  - No on-going chain

To book a viewing, or a valuation of your own property, get in touch with one of our experts.

Southwick – 01273 597730 info@hymanhill.co.uk Shoreham – 01273 454511 shoreham@hymanhill.co.uk Lettings – 01273 597730 lettings@hymanhill.co.uk