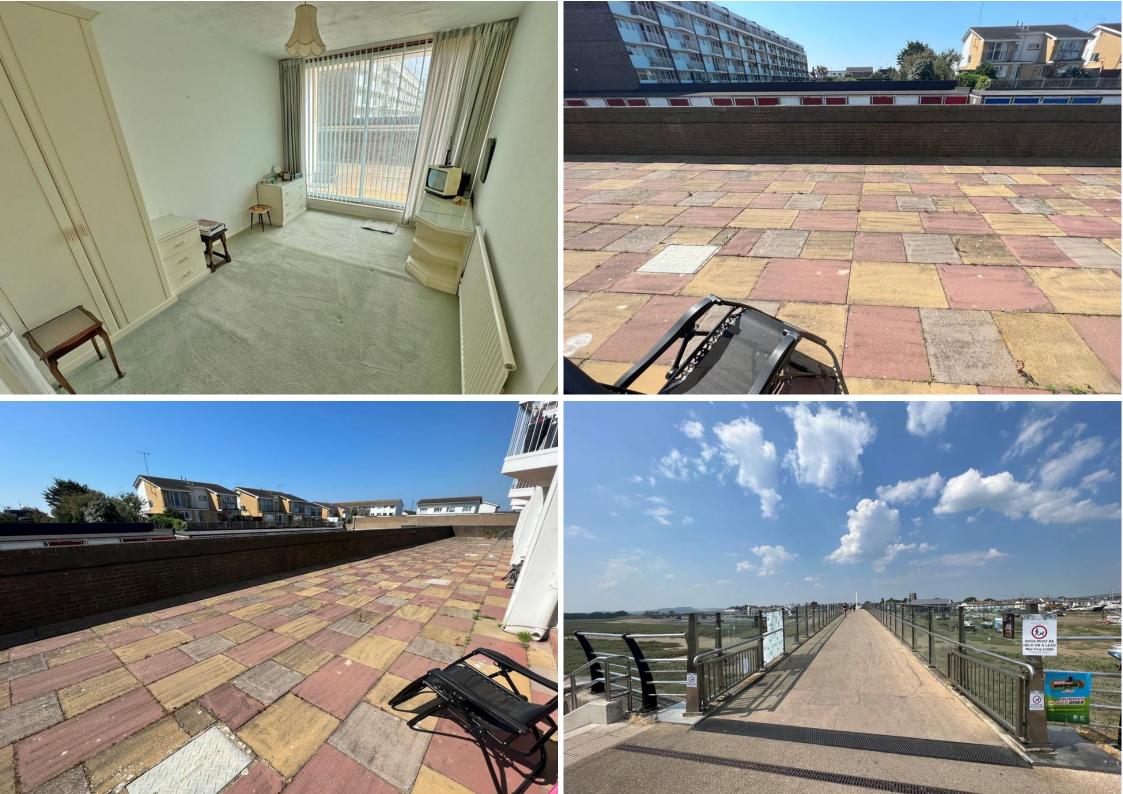

The property benefits from a good-sized lounge diner, two double bedrooms one having access to a large communal patio area, balcony, kitchen, and bathroom.

The property is being sold with NO CHAIN and a new lease on completion.

- Ground floor apartment
- Two double bedrooms
  - Good size lounge
  - Separate kitchen

- Communal patio area
- Opposite Shoreham footbridge
  - Needs updating
  - No on-going chain