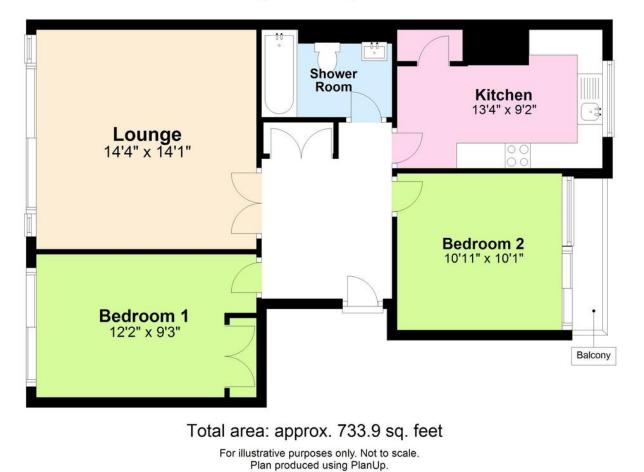

by providing a large M&S, Next and Tesco.

There is excellent access to the east/west A27 & M23 and public transport services including Shoreham-by-Sea mainline railway station is only a short walk away offering direct trains to Brighton, London and to the west.

Shoreham benefits from a range of Primary & Secondary schools, including popular Shoreham Academy with its 'Outstanding' Ofsted rating.

Shoreham by Sea also benefits from a highly popular Beach, South Downs National Park and River Adur affording fantastic water sports and walking opportunities.

- Ground floor apartment
- Two double bedrooms
  - Good size lounge
  - Separate kitchen

- Communal patio area
- Opposite Shoreham footbridge
  - Needs updating
  - No on-going chain







### **Ground Floor**

Approx. 733.9 sq. feet





#### **Useful Information**

**Council Tax:** C - £2,053.69 per annum (2024/2025)

Tenure: Share of Freehold

Local Authority: Adur District Council



**12 Pacific Court, Shoreham** 

To book a viewing, or a valuation of your own property, get in touch with one of our experts.

Southwick – 01273 597730 info@hymanhill.co.uk Shoreham – 01273 454511 shoreham@hymanhill.co.uk Lettings – 01273 597730 lettings@hymanhill.co.uk

www.hymanhill.co.uk