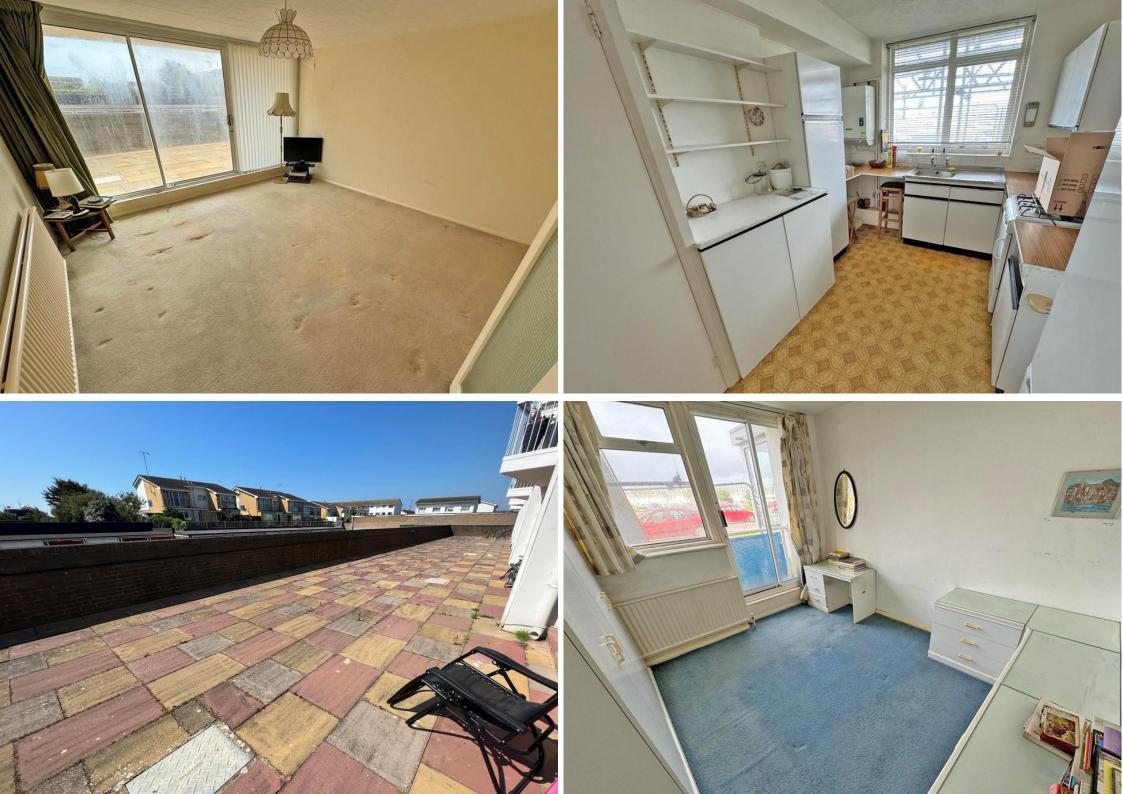

# *A two bedroom ground floor apartment situated a stone's throw from the beach*

Hyman Hill is delighted to offer for sale this two double bedroom GROUND FLOOR FLAT situated in one of Shoreham's premier blocks. The property is located opposite the footbridge offering access to the High Street and main line station.

The property benefits from a good-sized lounge diner, two double bedrooms one having access to a large communal patio area, balcony, kitchen, and bathroom.

The property is being sold with NO CHAIN and a new lease on completion.

- Ground floor apartment
- Two double bedrooms
  - Good size lounge
  - Separate kitchen

- Communal patio area
- Opposite Shoreham footbridge
  - Needs updating
  - No on-going chain