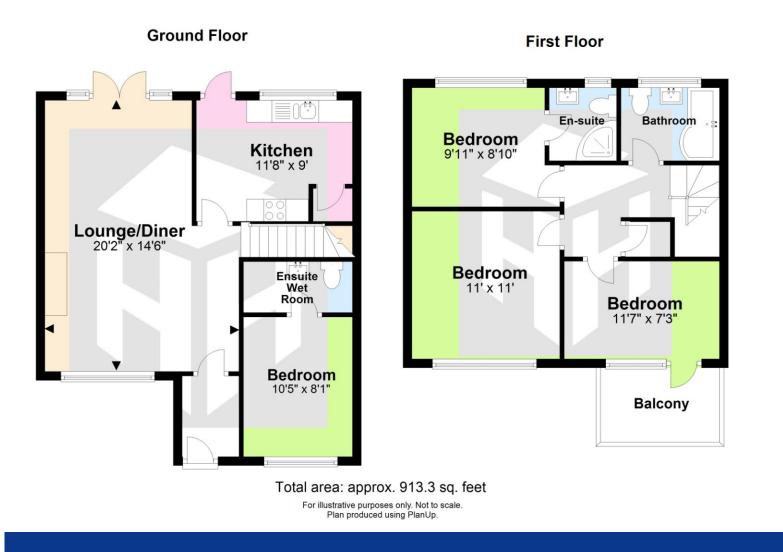

## STUNNING FOUR BEDROOM THREE BEDROOM HOME NEAR THE SEA

66

The property benefits from an entrance hall, through lounge diner, kitchen, bedroom (converted garage) with en suite, THREE first floor bedrooms (one having en suite) family bathroom, LARGE BALCONY with direct sea views, good sized rear garden.