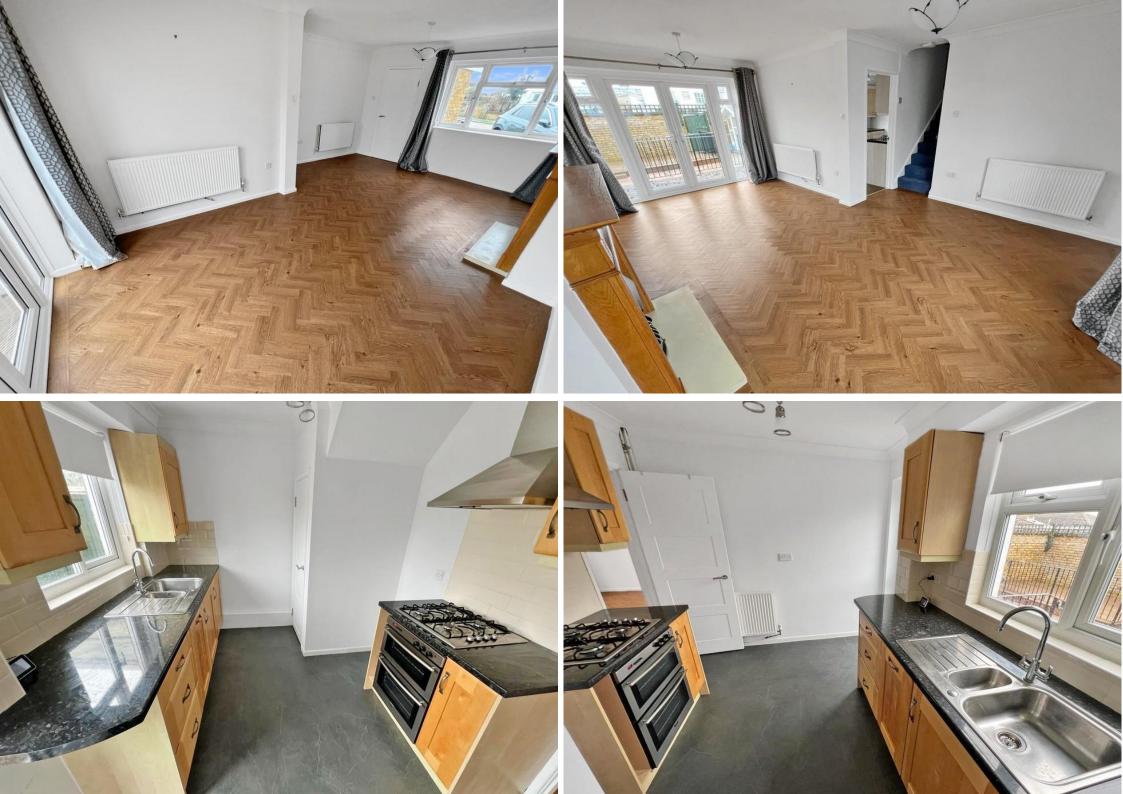

The property benefits from an entrance hall, through lounge diner, kitchen, bedroom (converted garage) with en suite, THREE first floor bedrooms (one having en suite) family bathroom, LARGE BALCONY with direct sea views, good sized rear garden.