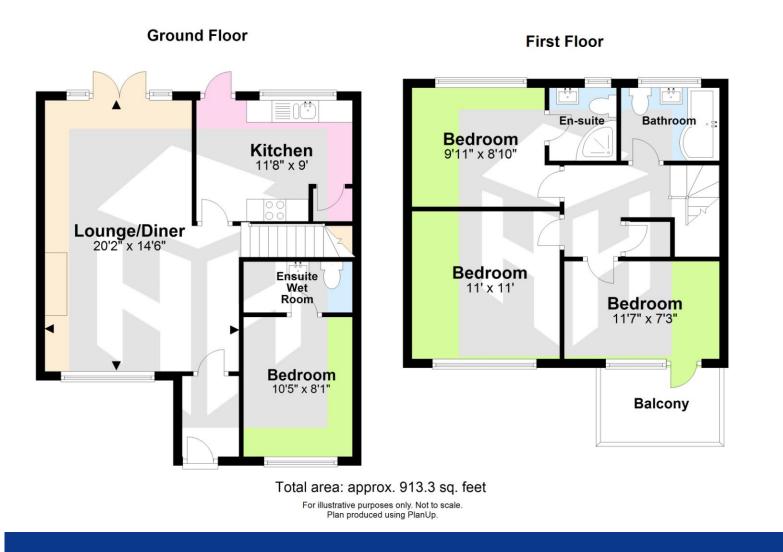

## STUNNING FOUR BEDROOM THREE BEDROOM HOME NEAR THE SEA

Hyman Hill is delighted to offer for sale this STUNNING FOUR BEDROOM, THREE BATHROOMS (two being en suites) end of terrace family home located stone's throw from the Beach.

The property benefits from an entrance hall, through lounge diner, kitchen, bedroom (converted garage) with en suite, THREE first floor bedrooms (one having en suite) family bathroom, LARGE BALCONY with direct sea views, good sized rear garden.