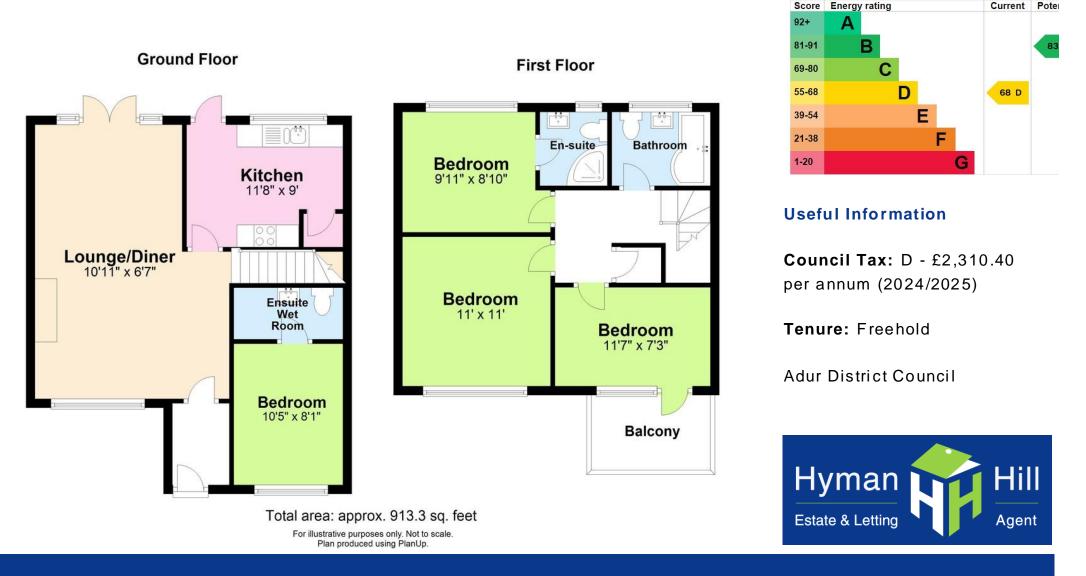

## STUNNING FOUR BEDROOM THREE BEDROOM HOME NEAR THE SEA

66

The property benefits from an entrance hall, through lounge diner, kitchen, bedroom (converted garage) with en suite, THREE first floor bedrooms (one having en suite) family bathroom, LARGE BALCONY with direct sea views, good sized rear garden.

- End of terraced family home
- Four good sized bedrooms
- Three bathrooms (two en suites)
  - Large lounge diner

- Balcony with sea views
- Good sized rear garden
- Walking distance to the beach
  - No chain