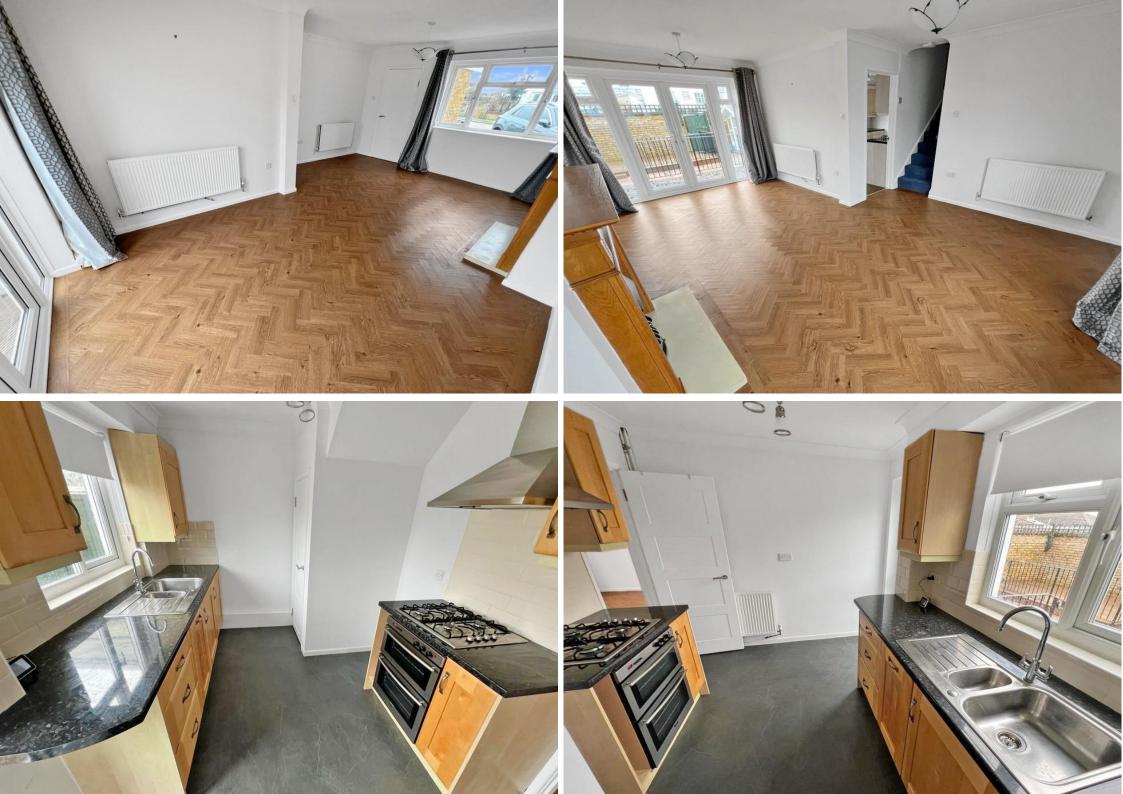

## STUNNING FOUR BEDROOM THREE BEDROOM HOME NEAR THE SEA

66

The property benefits from an entrance hall, through lounge diner, kitchen, bedroom (converted garage) with en suite, THREE first floor bedrooms (one having en suite) family bathroom, LARGE BALCONY with direct sea views, good sized rear garden.

- End of terraced family home
- Four good sized bedrooms
- Three bathrooms (two en suites)
  - Large lounge diner

- Balcony with sea views
- Good sized rear garden
- Walking distance to the beach
  - No chain