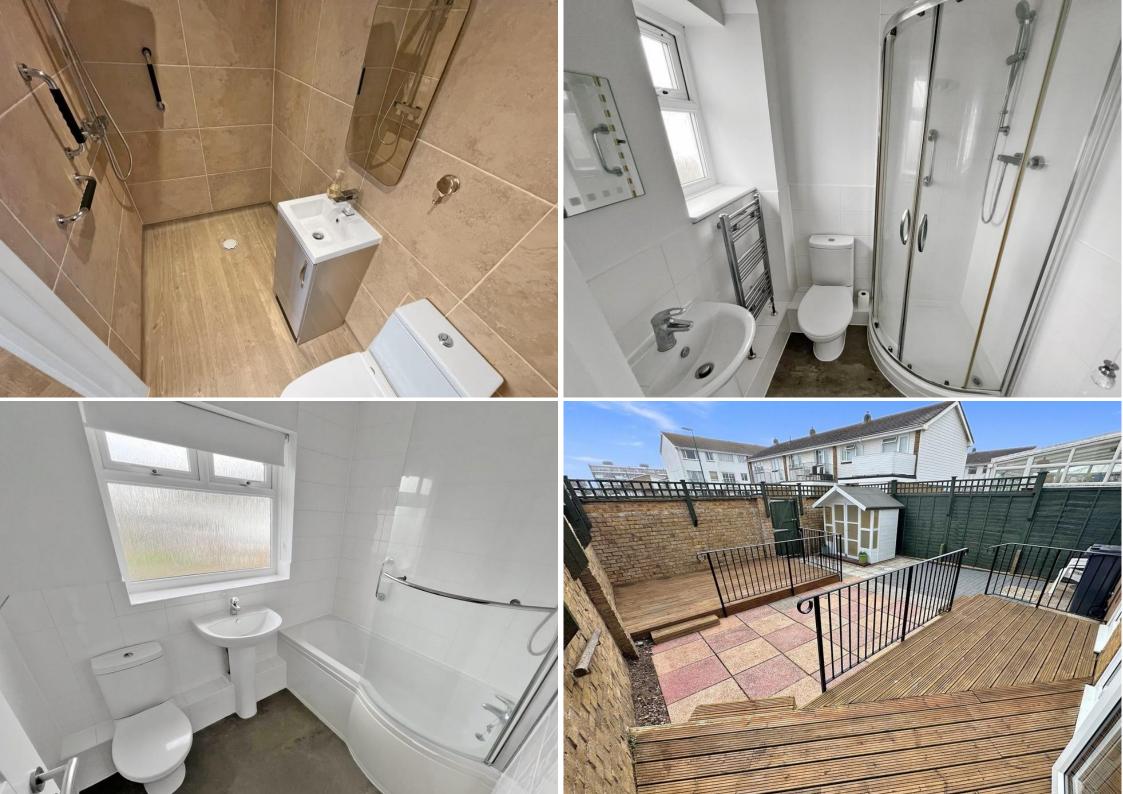

## STUNNING FOUR BEDROOM THREE BEDROOM HOME NEAR THE SEA

66

The property benefits from an entrance hall, through lounge diner, kitchen, bedroom (converted garage) with en suite, THREE first floor bedrooms (one having en suite) family bathroom, LARGE BALCONY with direct sea views, good sized rear garden.

- End of terraced family home
- Four good sized bedrooms
- Three bathrooms (two en suites)
  - Large lounge diner

- Balcony with sea views
- Good sized rear garden
- Walking distance to the beach
  - No chain