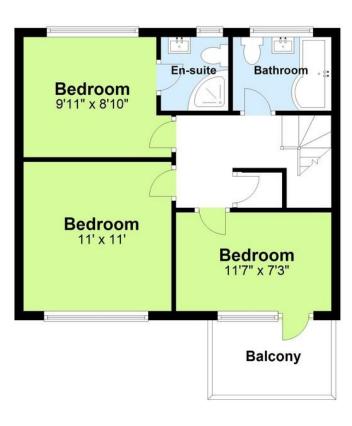

#### **Ground Floor**

First Floor

Score Energy rating Current Potes
92+ A
81-91 B
69-80 C
55-68 D
39-54 E
21-38 F

#### **Useful Information**

**Council Tax:** D - £2,205.15 per annum (2023/2024)

Tenure: Freehold

Adur District Council

Total area: approx. 913.3 sq. feet

For illustrative purposes only. Not to scale. Plan produced using PlanUp.