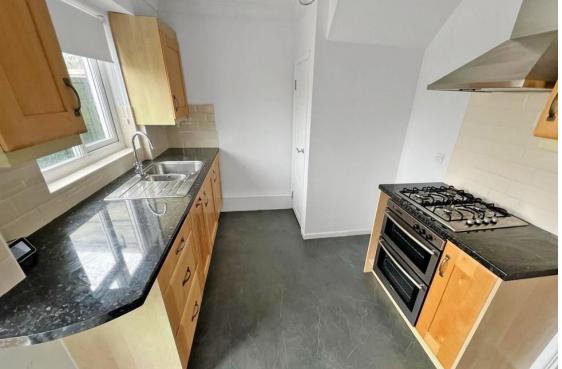

The property benefits from an entrance hall, through lounge diner, kitchen, bedroom (converted garage) with en suite, THREE first floor bedrooms (one having en suite) family bathroom, LARGE BALCONY with direct sea views, good sized rear garden.