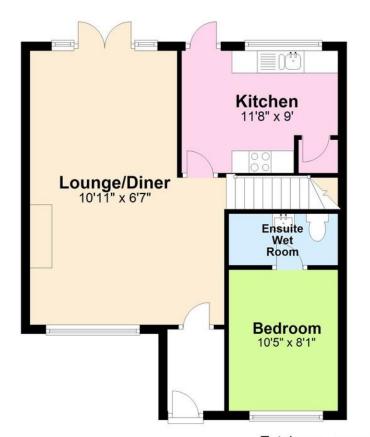

#### **Ground Floor**

First Floor

Score Energy rating Current Potes
92+ A
81-91 B
69-80 C
55-68 D
39-54 E
21-38 F

#### **Useful Information**

**Council Tax:** D - £2,205.15 per annum (2023/2024)

Tenure: Freehold

Adur District Council

Total area: approx. 913.3 sq. feet

For illustrative purposes only. Not to scale. Plan produced using PlanUp.