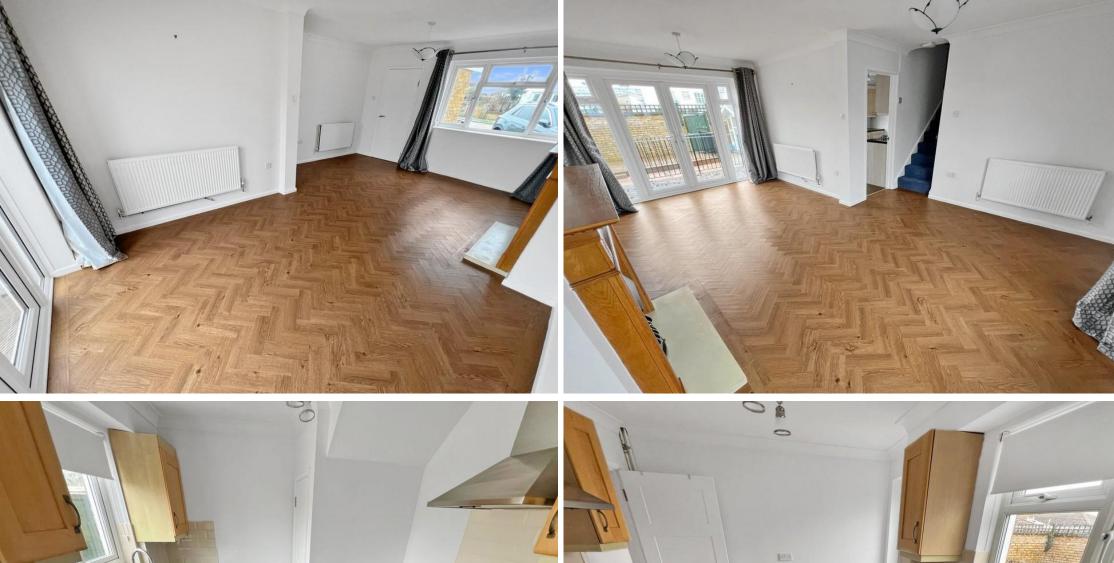

The property benefits from an entrance hall, through lounge diner, kitchen, bedroom (converted garage) with en suite, THREE first floor bedrooms (one having en suite) family bathroom, LARGE BALCONY with direct sea views, good sized rear garden.

- End of terraced family home
- Four good sized bedrooms
- Three bathrooms (two en suites)
  - Large lounge diner

- Balcony with sea views
- Good sized rear garden
- Walking distance to the beach
  - No chain