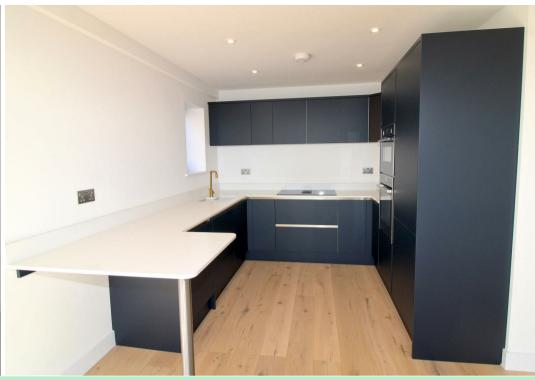

This ground floor apartment provides accommodation in excess of 87 square meters and offers a modern social living arrangement with open plan kitchen, dining, and lounge area.

The extremely well-appointed kitchen has Quartz work surfaces and inset TC induction hob with built in downdraft extractor. Integrated appliances including fridge, freezer, dishwasher, washer dryer, Zanussi hide and slide oven and separate microwave. There is a Porcelanosa bathroom and ensuite having wireless shower controller.