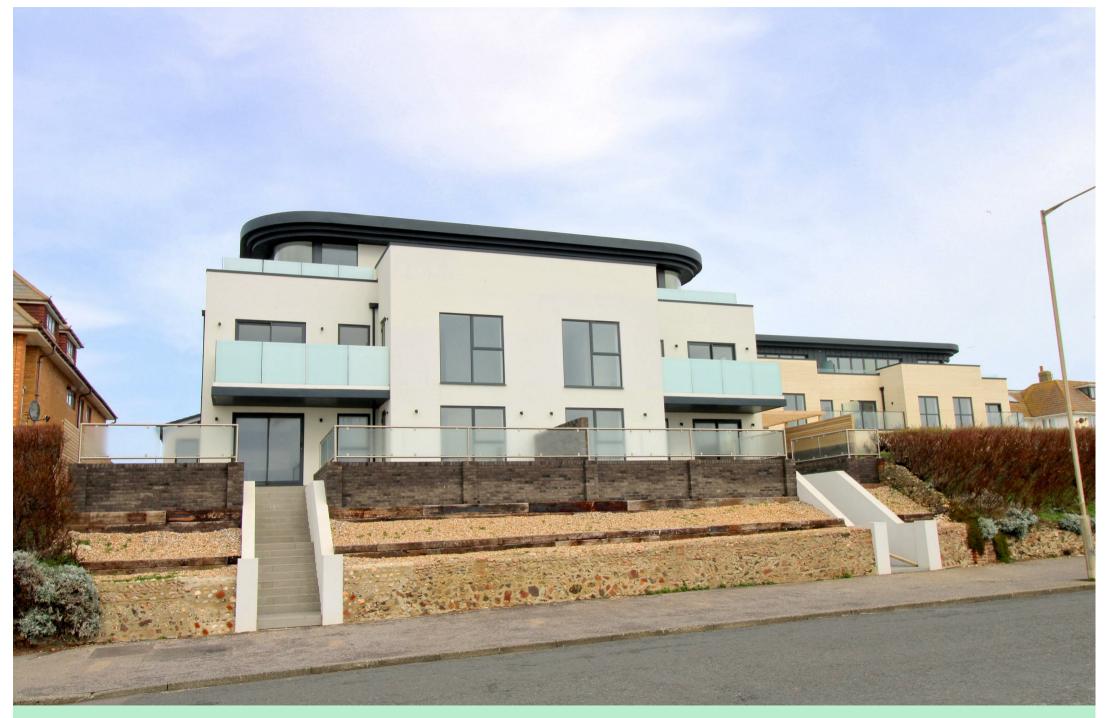

MARINE VIEW CLAREMONT ROAD, SEAFORD, EAST SUSSEX, BN25 2QA

A two bedroom ground floor apartment forming part of this luxury development, set back from Marine Parade occupying a waterfront position with spectacular views. Tide Mills is situated nearby, together with Seaford Sailing Club and unspoilt beach just a few paces away. Seaford town centre and railway station are both within one mile distance.

This ground floor apartment provides accommodation in excess of 87 square meters and offers a modern social living arrangement with open plan kitchen, dining, and lounge area.

The extremely well-appointed kitchen has Quartz work surfaces and inset TC induction hob with built in downdraft extractor. Integrated appliances including fridge, freezer, dishwasher, washer dryer, Zanussi hide and slide oven and separate microwave. There is a Porcelanosa bathroom and ensuite having wireless shower controller.

The patio has unobstructed sea views and is surrounded by discreet frameless aluminium and toughed glass balustrade and is accessible from both bedroom one and the open plan living space. The property further benefits from under floor heating and direct access onto the Promenade.

Resident's parking is accessed via Claremont Road with electric gate having video and voice entry.

- PART OF A LUXURY
   DEVELOPMENT
- TWO BEDROOM GROUND
   FLOOR SEAFRONT APARTMENT
- OPEN PLAN
   LIVING/KITCHEN/DINING AREA
- PATIO WITH CONTEMPORARY
   PAVING AND UNOBSTRUCTED
   SEA VIEWS
- HIGH END KITCHEN SUPPLIED
   BY LOCAL INSTALLERS
   CLAREMONT INTERIORS
- LUXURY PORCELANOSA
   BATHROOM
- UNDERFLOOR HEATING
- FIBRE BROADBAND
- PARKING AT THE REAR OF THE BUILDING