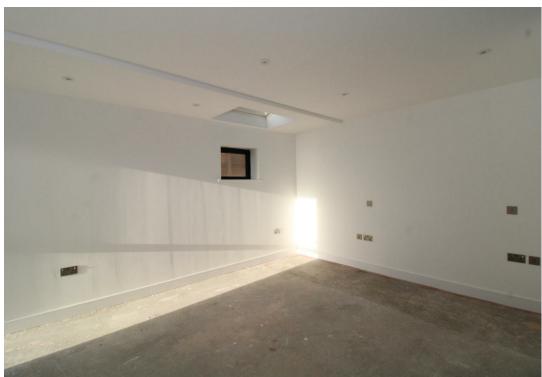

This ground floor apartment provides accommodation in excess of 87 square meters and offers a modern social living arrangement with open plan kitchen, dining, and lounge area.

The extremely well-appointed kitchen has Quartz work surfaces and inset TC induction hob with built in downdraft extractor. Integrated appliances including fridge, freezer, dishwasher, washer dryer, Zanussi hide and slide oven and separate microwave. There is a Porcelanosa bathroom and ensuite having wireless shower controller.

The patio has unobstructed sea views and is surrounded by discreet frameless aluminium and toughed glass balustrade and is accessible from both bedroom one and the open plan living space. The property further benefits from under floor heating and direct access onto the Promenade.