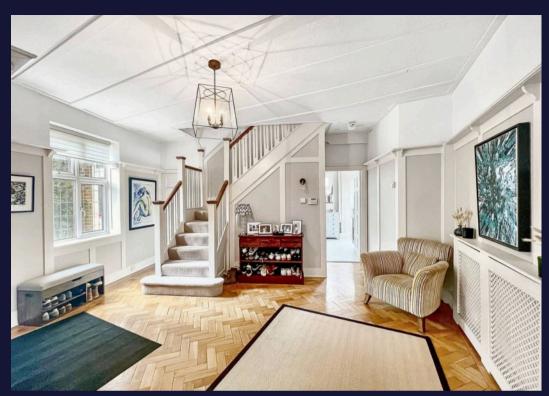

## Purley

An extremely attractive 1920's, four double bedroom, two bath/shower room, two/three reception room, detached family residence, situated in a premier West Purley road, within walking distance of Purley town centre and railway station. Private driveway leading to integral garage, with direct access to first floor. Steps from road level, to pretty paved terrace area, large storm porch and impressive original Oak front door. Reception hall, WC, double aspect kitchen/breakfast room with side door to rear garden, separate utility room, double aspect dining room with door to garden room, triple aspect living room with Inglenook style fireplace and French doors to garden room, garden room with French doors to large rear terrace. Stairs to first floor landing, door to integral garage offering potential to convert to fifth bedroom or home office, principal bedroom with fitted wardrobes and en suite shower room, three further double bedrooms, family bathroom. Front garden with a good variety of shrubs and plants, area of lawn, gated access to rear garden. Large mature SE facing rear garden on three levels.