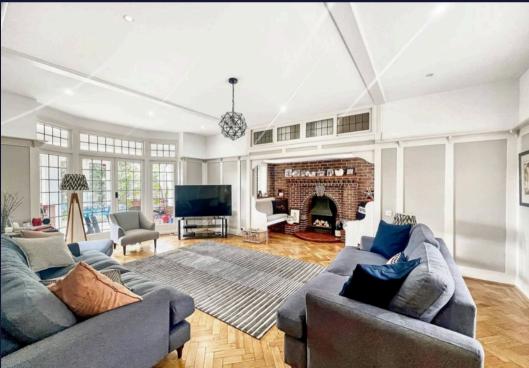

## Purley

An extremely attractive 1920's, four double bedroom, two bath/shower room, two/three reception room, detached family residence, situated in a premier West Purley road, within walking distance of Purley town centre and railway station. Private driveway leading to integral garage, with direct access to first floor. Steps from road level, to pretty paved terrace area, large storm porch and impressive original Oak front door. Reception hall, WC, double aspect kitchen/breakfast room with side door to rear garden, separate utility room, double aspect dining room with door to garden room, triple aspect living room with Inglenook style fireplace and French doors to garden room, garden room with French doors to large rear terrace. Stairs to first floor landing, door to integral garage offering potential to convert to fifth bedroom or home office, principal bedroom with fitted wardrobes and en suite shower room, three further double bedrooms, family bathroom. Front garden with a good variety of shrubs and plants, area of lawn, gated access to rear garden. Large mature SE facing rear garden on three levels.