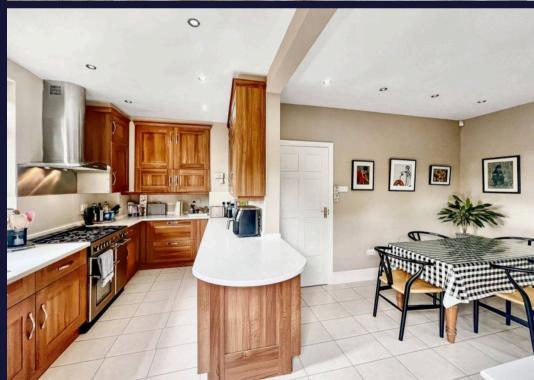

## Purley

An extremely attractive 1920's, four double bedroom, two bath/shower room, two/three reception room, detached family residence, situated in a premier West Purley road, within walking distance of Purley town centre and railway station. Private driveway leading to integral garage, with direct access to first floor. Steps from road level, to pretty paved terrace area, large storm porch and impressive original Oak front door. Reception hall, WC, double aspect kitchen/breakfast room with side door to rear garden, separate utility room, double aspect dining room with door to garden room, triple aspect living room with Inglenook style fireplace and French doors to garden room, garden room with French doors to large rear terrace. Stairs to first floor landing, door to integral garage offering potential to convert to fifth bedroom or home office, principal bedroom with fitted wardrobes and en suite shower room, three further double bedrooms, family bathroom. Front garden with a good variety of shrubs and plants, area of lawn, gated access to rear garden. Large mature SE facing rear garden on three levels.