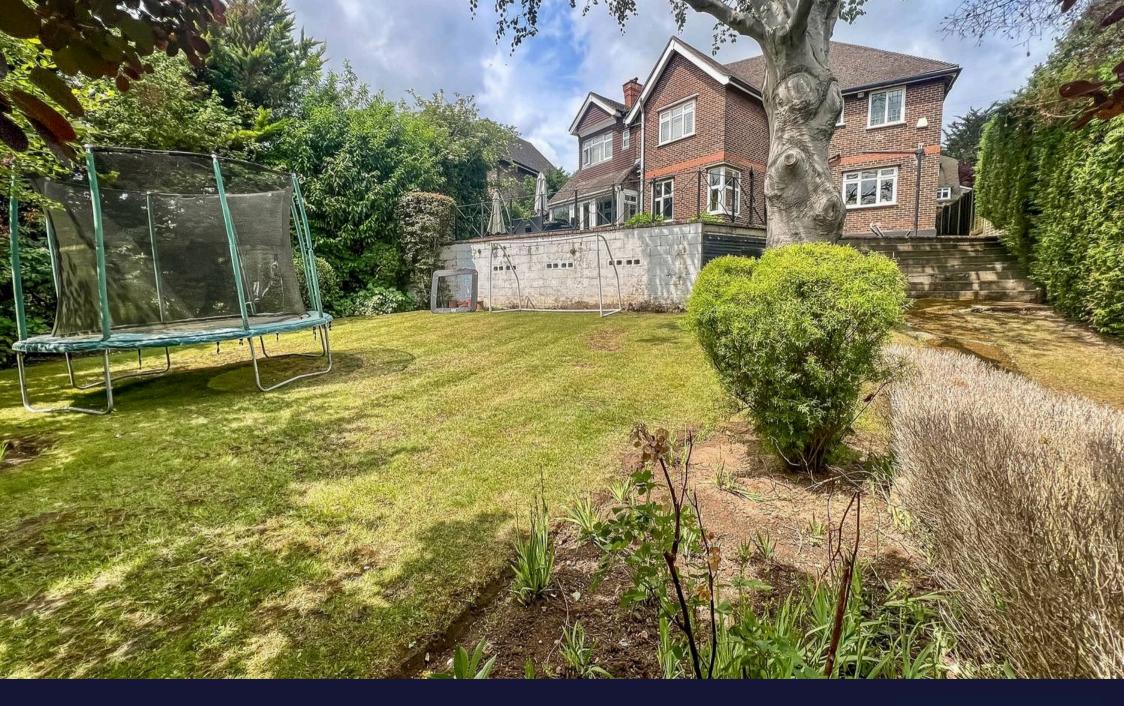

## Purley

An extremely attractive 1920's, four double bedroom, two bath/shower room, two/three reception room, detached family residence, situated in a premier West Purley road, within walking distance of Purley town centre and railway station. Private driveway leading to integral garage, with direct access to first floor. Steps from road level, to pretty paved terrace area, large storm porch and impressive original Oak front door. Reception hall, WC, double aspect kitchen/breakfast room with side door to rear garden, separate utility room, double aspect dining room with door to garden room, triple aspect living room with Inglenook style fireplace and French doors to garden room, garden room with French doors to large rear terrace. Stairs to first floor landing, door to integral garage offering potential to convert to fifth bedroom or home office, principal bedroom with fitted wardrobes and en suite shower room, three further double bedrooms, family bathroom. Front garden with a good variety of shrubs and plants, area of lawn, gated access to rear garden. Large mature SE facing rear garden on three levels.

- FOUR DOUBLE BEDROOMS
- TWO BATH/SHOWER ROOMS
- TWO/THREE RECEPTION ROOMS
- DRIVEWAY & GARAGE WITH DIRECT ACCESS TO FIRST FLOOR
- MATURE SE FACING REAR GARDEN WITH LARGE TERRACE AND FAR REACHING VIEWS
- EASY REACH OF STATE AND PRIVATE SCHOOLS, PURLEY TOWN CENTRE AND RAILWAY STATION
- COUNCIL TAX BAND G
- EPC E