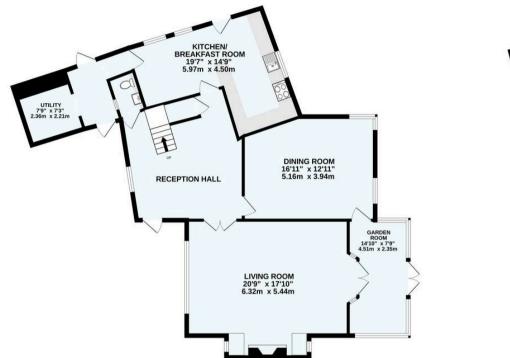

## Purley

An extremely attractive 1920's, four double bedroom, two bath/shower room, two/three reception room, detached family residence, situated in a premier West Purley road, within walking distance of Purley town centre and railway station. Private driveway leading to integral garage, with direct access to first floor. Steps from road level, to pretty paved terrace area, large storm porch and impressive original Oak front door. Reception hall, WC, double aspect kitchen/breakfast room with side door to rear garden, separate utility room, double aspect dining room with door to garden room, triple aspect living room with Inglenook style fireplace and French doors to garden room, garden room with French doors to large rear terrace. Stairs to first floor landing, door to integral garage offering potential to convert to fifth bedroom or home office, principal bedroom with fitted wardrobes and en suite shower room, three further double bedrooms, family bathroom. Front garden with a good variety of shrubs and plants, area of lawn, gated access to rear garden. Large mature SE facing rear garden on three levels.

TOTAL FLOOR AREA : 2445sq.ft. (227.1 sq.m.) approx.

Made with Metropix ©2025