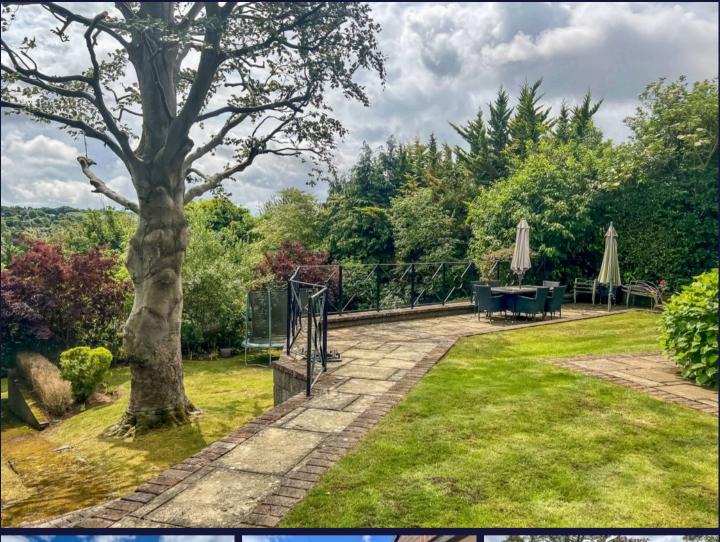

## Purley

An extremely attractive 1920's, four double bedroom, two bath/shower room, two/three reception room, detached family residence, situated in a premier West Purley road, within walking distance of Purley town centre and railway station. Private driveway leading to integral garage, with direct access to first floor. Steps from road level, to pretty paved terrace area, large storm porch and impressive original Oak front door. Reception hall, WC, double aspect kitchen/breakfast room with side door to rear garden, separate utility room, double aspect dining room with door to garden room, triple aspect living room with Inglenook style fireplace and French doors to garden room, garden room with French doors to large rear terrace. Stairs to first floor landing, door to integral garage offering potential to convert to fifth bedroom or home office, principal bedroom with fitted wardrobes and en suite shower room, three further double bedrooms, family bathroom. Front garden with a good variety of shrubs and plants, area of lawn, gated access to rear garden. Large mature SE facing rear garden on three levels.

- FOUR DOUBLE BEDROOMS
- TWO BATH/SHOWER ROOMS
- TWO/THREE RECEPTION ROOMS
- DRIVEWAY & GARAGE WITH DIRECT ACCESS TO FIRST FLOOR
- MATURE SE FACING REAR GARDEN WITH LARGE TERRACE AND FAR REACHING VIEWS
- EASY REACH OF STATE AND PRIVATE SCHOOLS, PURLEY TOWN CENTRE AND RAILWAY STATION
- COUNCIL TAX BAND G
- EPC E