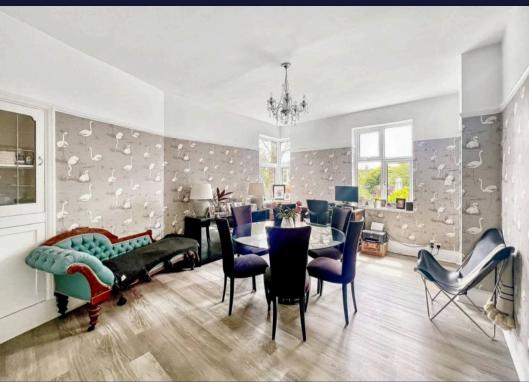

## Purley

An extremely attractive 1920's, four double bedroom, two bath/shower room, two/three reception room, detached family residence, situated in a premier West Purley road, within walking distance of Purley town centre and railway station. Private driveway leading to integral garage, with direct access to first floor. Steps from road level, to pretty paved terrace area, large storm porch and impressive original Oak front door. Reception hall, WC, double aspect kitchen/breakfast room with side door to rear garden, separate utility room, double aspect dining room with door to garden room, triple aspect living room with Inglenook style fireplace and French doors to garden room, garden room with French doors to large rear terrace. Stairs to first floor landing, door to integral garage offering potential to convert to fifth bedroom or home office, principal bedroom with fitted wardrobes and en suite shower room, three further double bedrooms, family bathroom. Front garden with a good variety of shrubs and plants, area of lawn, gated access to rear garden. Large mature SE facing rear garden on three levels.