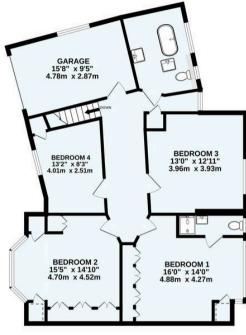

## Purley

An extremely attractive 1920's, four double bedroom, two bath/shower room, two/three reception room, detached family residence, situated in a premier West Purley road, within walking distance of Purley town centre and railway station. Private driveway leading to integral garage, with direct access to first floor. Steps from road level, to pretty paved terrace area, large storm porch and impressive original Oak front door. Reception hall, WC, double aspect kitchen/breakfast room with side door to rear garden, separate utility room, double aspect dining room with door to garden room, triple aspect living room with Inglenook style fireplace and French doors to garden room, garden room with French doors to large rear terrace. Stairs to first floor landing, door to integral garage offering potential to convert to fifth bedroom or home office, principal bedroom with fitted wardrobes and en suite shower room, three further double bedrooms, family bathroom. Front garden with a good variety of shrubs and plants, area of lawn, gated access to rear garden. Large mature SE facing rear garden on three levels.

TOTAL FLOOR AREA : 2445sq.ft. (227.1 sq.m.) approx.

Made with Metropix ©2025