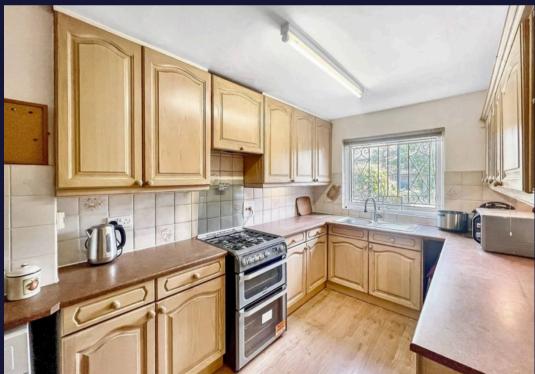

## Park Hill, East Croydon

A four bedroom, three bath/shower room, 'Chilcombe' style family residence, located in the much sought after Park Hill area within walking distance of Lloyd Park, East Croydon town centre, station, bus and tram links. The property is also situated close to Trinity, Whitgift, Croydon High and Royal Russell schools. Covered porch, entrance hall with door to large integral garage which has it's own loft storage space, downstairs shower room, fully fitted kitchen overlooking front garden, large living/dining room with study/music area and sliding doors to level rear garden. Stairs to first floor landing, principal bedroom with dressing room area and en-suite bathroom (offering enough space to split into two bedrooms if required), three further bedrooms with fitted cupboards, family bathroom, access to partially boarded loft. Integral garage (which could be converted to additional ground floor living accommodation if required), driveway with parking for three cars, large patio leading to secluded level, fully fenced rear garden which is mainly laid to lawn, bordered with a good variety of shrubs and trees.