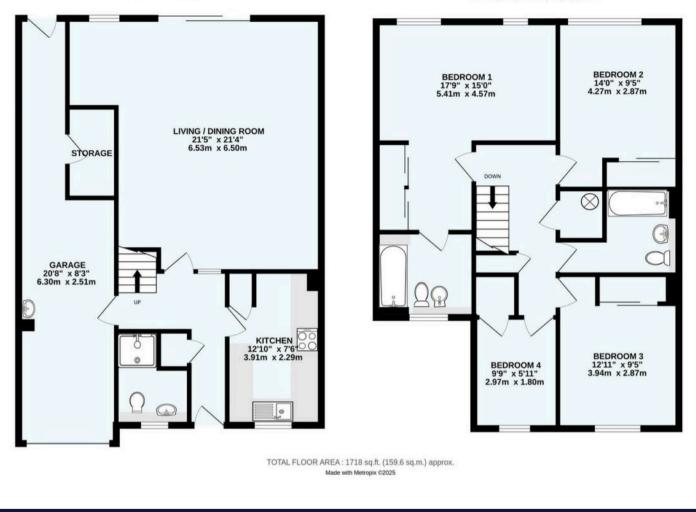

GROUND FLOOR 906 sq.ft. (84.2 sq.m.) approx.

1ST FLOOR 812 sq.ft. (75.4 sq.m.) approx.

## ShineRocks Estate Agents

ShineRocks Property Agents, 4 Russell Parade, Russell Hill Road - CR8 2LE

020 8660 2010

enquiries@shinerocks.co.uk

www.shinerocks.co.uk

For clarification purposes, we wish to inform prospective purchasers that these details have been prepared as a general guide only. We have not carried out a detailed survey, nor tested the services, appliances and specific fittings. Room sizes are approximate and generally to maximum dimensions and should not be relied upon for carpets or furnishings. Whilst every attempt has been made to ensure the accuracy of the floor plan contained herein, measurements of doors, windows and room sizes are approximate and no responsibility is taken for any error, omission or mis-statement. This plan is for illustration purposes only and should only be used as such.