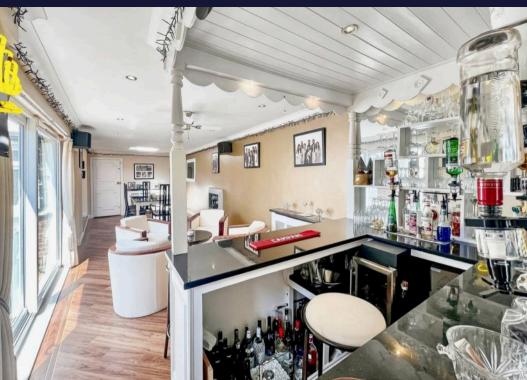

## Whitgift estate, Croydon

An attractive, double fronted, four/six bedroom, three bath/shower room, three/four reception room, detached family residence, offering huge ground floor Annex potential, with further extension potential to side, rear and loft, subject to planning permission. Sweeping block paved in & out driveway leading to front door: Entrance hall, glass doors to double aspect sitting room overlooking rear garden, double aspect living room with bay window overlooking front garden, double glazed conservatory with French doors to crazy paved patio, double aspect kitchen/breakfast room with door to rear garden, separate utility room, WC, family/dining room with door to study/ground floor bedroom with en suite shower room. Stairs to first floor landing, principal bedroom with en suite shower room, four further bedrooms, family bathroom. Front garden with in & out driveway. Level South facing rear garden, disused swimming pool.