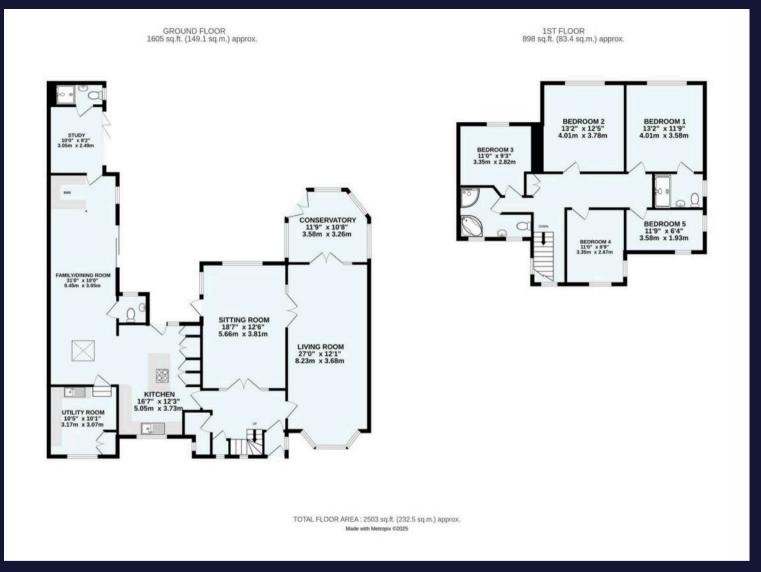

## Whitgift estate, Croydon

An attractive, double fronted, four/six bedroom, three bath/shower room, three/four reception room, detached family residence, offering huge ground floor Annex potential, with further extension potential to side, rear and loft, subject to planning permission. Sweeping block paved in & out driveway leading to front door: Entrance hall, glass doors to double aspect sitting room overlooking rear garden, double aspect living room with bay window overlooking front garden, double glazed conservatory with French doors to crazy paved patio, double aspect kitchen/breakfast room with door to rear garden, separate utility room, WC, family/dining room with door to study/ground floor bedroom with en suite shower room. Stairs to first floor landing, principal bedroom with en suite shower room, four further bedrooms, family bathroom. Front garden with in & out driveway. Level South facing rear garden, disused swimming pool.

## ShineRocks Estate Agents

ShineRocks Property Agents, 4 Russell Parade, Russell Hill Road - CR8 2LE

020 8660 2010

enquiries@shinerocks.co.uk

www.shinerocks.co.uk

For clarification purposes, we wish to inform prospective purchasers that these details have been prepared as a general guide only. We have not carried out a detailed survey, nor tested the services, appliances and specific fittings. Room sizes are approximate and generally to maximum dimensions and should not be relied upon for carpets or furnishings. Whilst every attempt has been made to ensure the accuracy of the floor plan contained herein, measurements of doors, windows and room sizes are approximate and no responsibility is taken for any error, omission or mis-statement. This plan is for illustration purposes only and should only be used as such.