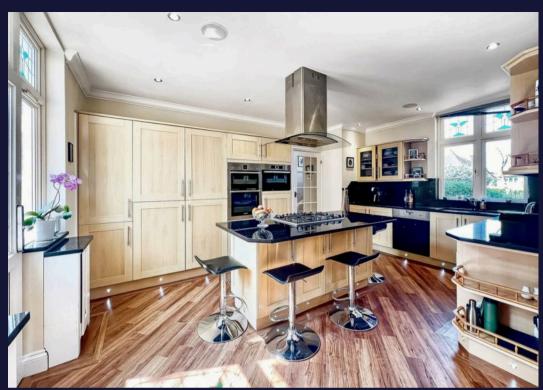

## Whitgift estate, Croydon

An attractive, double fronted, four/six bedroom, three bath/shower room, three/four reception room, detached family residence, offering huge ground floor Annex potential, with further extension potential to side, rear and loft, subject to planning permission. Sweeping block paved in & out driveway leading to front door: Entrance hall, glass doors to double aspect sitting room overlooking rear garden, double aspect living room with bay window overlooking front garden, double glazed conservatory with French doors to crazy paved patio, double aspect kitchen/breakfast room with door to rear garden, separate utility room, WC, family/dining room with door to study/ground floor bedroom with en suite shower room. Stairs to first floor landing, principal bedroom with en suite shower room, four further bedrooms, family bathroom. Front garden with in & out driveway. Level South facing rear garden, disused swimming pool.