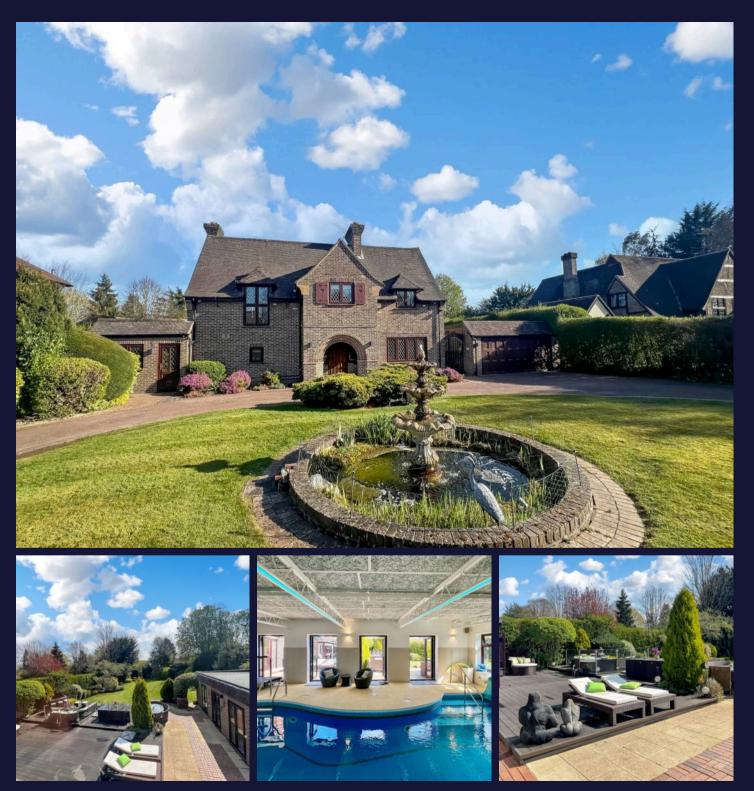

## Woodcote Estate, Purley

A truly lovely, four bedroom, three bath/shower room, four reception room, detached family home with detached double garage and indoor pool complex, offering exceptional ground floor annex potential if required. Situated on a beautiful, secluded South facing plot, on the much sought after Woodcote Estate, within walking distance of Woodcote Park golf club, Woodcote schools and The Lord Roberts on the Green. Impressive brick built, arched storm porch, entrance hall, WC. cloakroom, double aspect panelled living room with fireplace and bi-fold doors to rear terrace, dining room with fireplace overlooking rear garden, fully fitted kitchen, separate utility room with door to front garden, double aspect Orangery with bi-fold doors to rear terrace, 23'10 family/cinema room with bifold doors to rear terrace. Stairs to first floor landing, principal bedroom with fitted wardrobes and en suite shower room, three further bedrooms, family bathroom with bath and walk in shower. Totally separate to the main house, there is a detached 1,150 sq ft building, with double garage and indoor swimming pool complex, with WC, changing room with shower, boiler room.

- BEAUTIFUL FOUR BEDROOM, WOODCOTE ESTATE, FAMILY HOME WITH GROUND FLOOR ANNEX POTENTIAL STPP
- THREE BATH/SHOWER ROOMS
- FOUR RECEPTION ROOMS
- APPROX 1,150 SQ FT DETACHED DOUBLE GARAGE & INDOOR POOL COMPLEX
- A COUNTRY HOUSE IN PURLEY, OFFERING FURTHER EXTENSION POTENTIAL STPP, WITH BEAUTIFUL GATED, SOUTH FACING SECLUDED PLOT
- EPC D, COUNCIL TAX BAND H