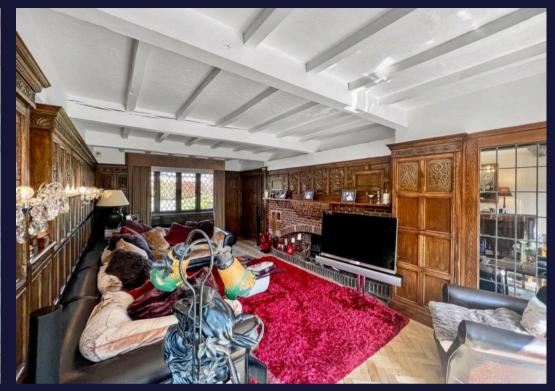

## Woodcote Estate, Purley

A truly lovely, four bedroom, three bath/shower room, four reception room, detached family home with detached double garage and indoor pool complex, offering exceptional ground floor annex potential if required. Situated on a beautiful, secluded South facing plot, on the much sought after Woodcote Estate, within walking distance of Woodcote Park golf club, Woodcote schools and The Lord Roberts on the Green. Impressive brick built, arched storm porch, entrance hall, WC. cloakroom, double aspect panelled living room with fireplace and bi-fold doors to rear terrace, dining room with fireplace overlooking rear garden, fully fitted kitchen, separate utility room with door to front garden, double aspect Orangery with bi-fold doors to rear terrace, 23'10 family/cinema room with bifold doors to rear terrace. Stairs to first floor landing, principal bedroom with fitted wardrobes and en suite shower room, three further bedrooms, family bathroom with bath and walk in shower. Totally separate to the main house, there is a detached 1,150 sq ft building, with double garage and indoor swimming pool complex, with WC, changing room with shower, boiler room.