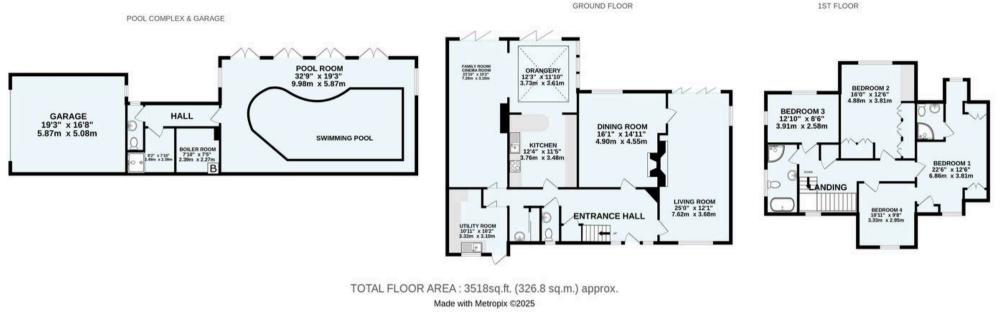

## Woodcote Estate, Purley

A truly lovely, four bedroom, three bath/shower room, four reception room, detached family home with detached double garage and indoor pool complex, offering exceptional ground floor annex potential if required. Situated on a beautiful, secluded South facing plot, on the much sought after Woodcote Estate, within walking distance of Woodcote Park golf club, Woodcote schools and The Lord Roberts on the Green. Impressive brick built, arched storm porch, entrance hall, WC. cloakroom, double aspect panelled living room with fireplace and bi-fold doors to rear terrace, dining room with fireplace overlooking rear garden, fully fitted kitchen, separate utility room with door to front garden, double aspect Orangery with bi-fold doors to rear terrace, 23'10 family/cinema room with bifold doors to rear terrace. Stairs to first floor landing, principal bedroom with fitted wardrobes and en suite shower room, three further bedrooms, family bathroom with bath and walk in shower. Totally separate to the main house, there is a detached 1,150 sq ft building, with double garage and indoor swimming pool complex, with WC, changing room with shower, boiler room.

- BEAUTIFUL FOUR BEDROOM, WOODCOTE ESTATE, FAMILY HOME WITH GROUND FLOOR ANNEX POTENTIAL STPP
- THREE BATH/SHOWER ROOMS
- FOUR RECEPTION ROOMS
- APPROX 1,150 SQ FT DETACHED DOUBLE GARAGE & INDOOR POOL COMPLEX
- A COUNTRY HOUSE IN PURLEY, OFFERING FURTHER EXTENSION POTENTIAL STPP, WITH BEAUTIFUL GATED, SOUTH FACING SECLUDED PLOT
- EPC D, COUNCIL TAX BAND H