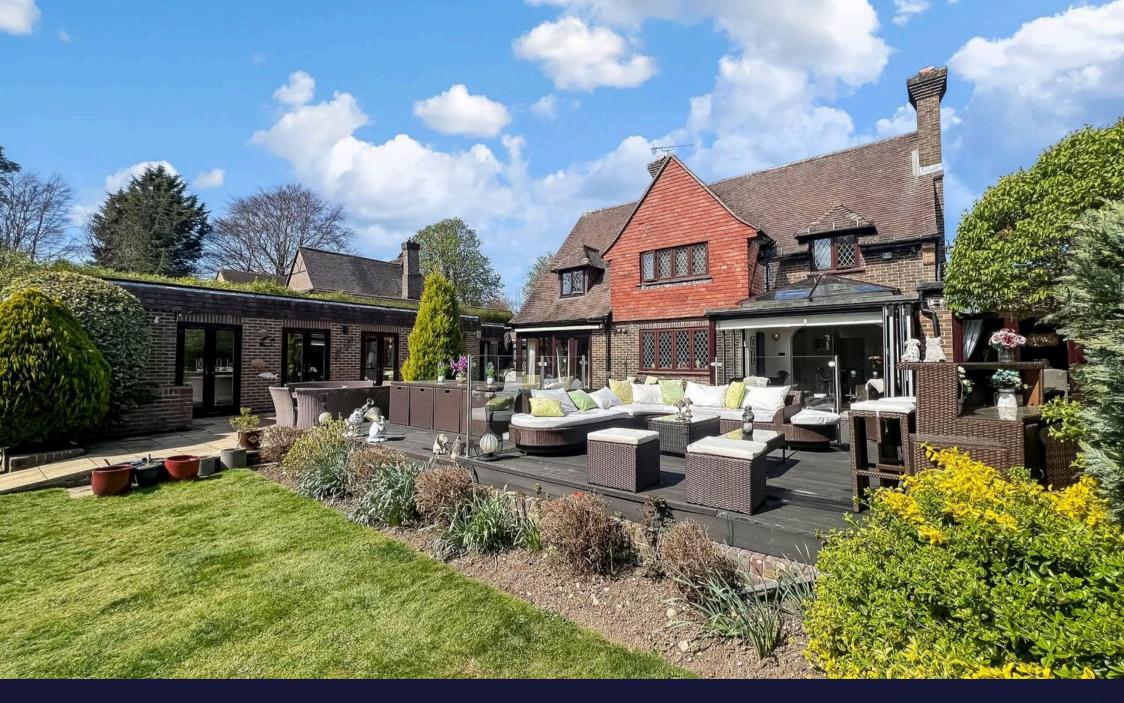

## Woodcote Estate, Purley

A truly lovely, four bedroom, three bath/shower room, four reception room, detached family home with detached double garage and indoor pool complex, offering exceptional ground floor annex potential if required. Situated on a beautiful, secluded South facing plot, on the much sought after Woodcote Estate, within walking distance of Woodcote Park golf club, Woodcote schools and The Lord Roberts on the Green. Impressive brick built, arched storm porch, entrance hall, WC. cloakroom, double aspect panelled living room with fireplace and bi-fold doors to rear terrace, dining room with fireplace overlooking rear garden, fully fitted kitchen, separate utility room with door to front garden, double aspect Orangery with bi-fold doors to rear terrace, 23'10 family/cinema room with bifold doors to rear terrace. Stairs to first floor landing, principal bedroom with fitted wardrobes and en suite shower room, three further bedrooms, family bathroom with bath and walk in shower. Totally separate to the main house, there is a detached 1,150 sq ft building, with double garage and indoor swimming pool complex, with WC, changing room with shower, boiler room.