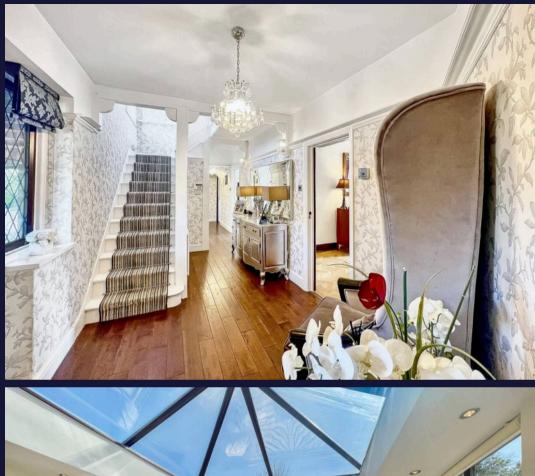

## Woodcote Estate, Purley

A truly lovely, four bedroom, three bath/shower room, four reception room, detached family home with detached double garage and indoor pool complex, offering exceptional ground floor annex potential if required. Situated on a beautiful, secluded South facing plot, on the much sought after Woodcote Estate, within walking distance of Woodcote Park golf club, Woodcote schools and The Lord Roberts on the Green. Impressive brick built, arched storm porch, entrance hall, WC. cloakroom, double aspect panelled living room with fireplace and bi-fold doors to rear terrace, dining room with fireplace overlooking rear garden, fully fitted kitchen, separate utility room with door to front garden, double aspect Orangery with bi-fold doors to rear terrace, 23'10 family/cinema room with bifold doors to rear terrace. Stairs to first floor landing, principal bedroom with fitted wardrobes and en suite shower room, three further bedrooms, family bathroom with bath and walk in shower. Totally separate to the main house, there is a detached 1,150 sq ft building, with double garage and indoor swimming pool complex, with WC, changing room with shower, boiler room.