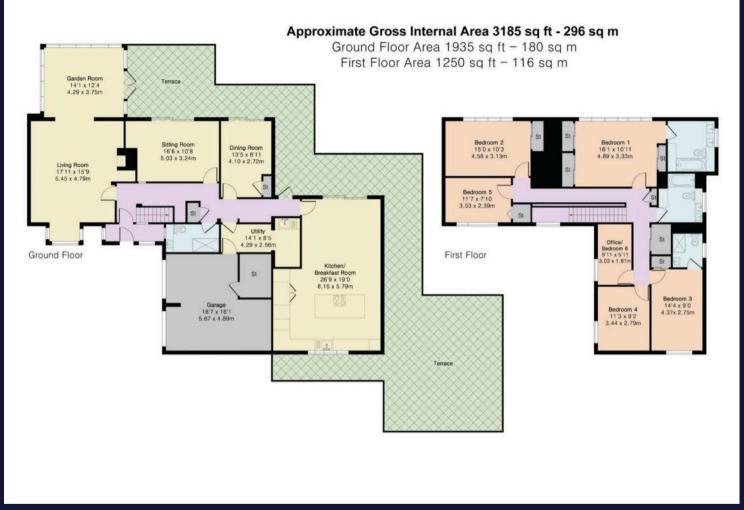

- A CONTEMPORARY STYLE FIVE/SIX BEDROOM DETACHED PROPERTY OFFERING GROUND FLOOR ANNEX POTENTIAL
- FOUR BATH/SHOWER ROOMS
- THREE/FOUR RECEPTION ROOMS + 26'9 X 19' KITCHEN/BREAKFAST ROOM
- 15 SOLAR PANELS, SOLAR POWER GENERATION SCHEME, INDEX LINKED TO 24-10-2036 GENERATING APPROX £1,800 P/A.
- BEAUTIFULLY LANDSCAPED SOUTH WEST FACING REAR GARDENS
- SOUGHT AFTER PREMIER ROAD WITHIN EASY REACH OF TRAM LINK, EAST CROYDON STATION AND TRINITY SCHOOL
- COUNCIL TAX BAND G, EPC B

## ShineRocks Estate Agents

ShineRocks Property Agents, 4 Russell Parade, Russell Hill Road - CR8 2LE

020 8660 2010

enquiries@shinerocks.co.uk

www.shinerocks.co.uk

For clarification purposes, we wish to inform prospective purchasers that these details have been prepared as a general guide only. We have not carried out a detailed survey, nor tested the services, appliances and specific fittings. Room sizes are approximate and generally to maximum dimensions and should not be relied upon for carpets or furnishings. Whilst every attempt has been made to ensure the accuracy of the floor plan contained herein, measurements of doors, windows and room sizes are approximate and no responsibility is taken for any error, omission or mis-statement. This plan is for illustration purposes only and should only be used as such.