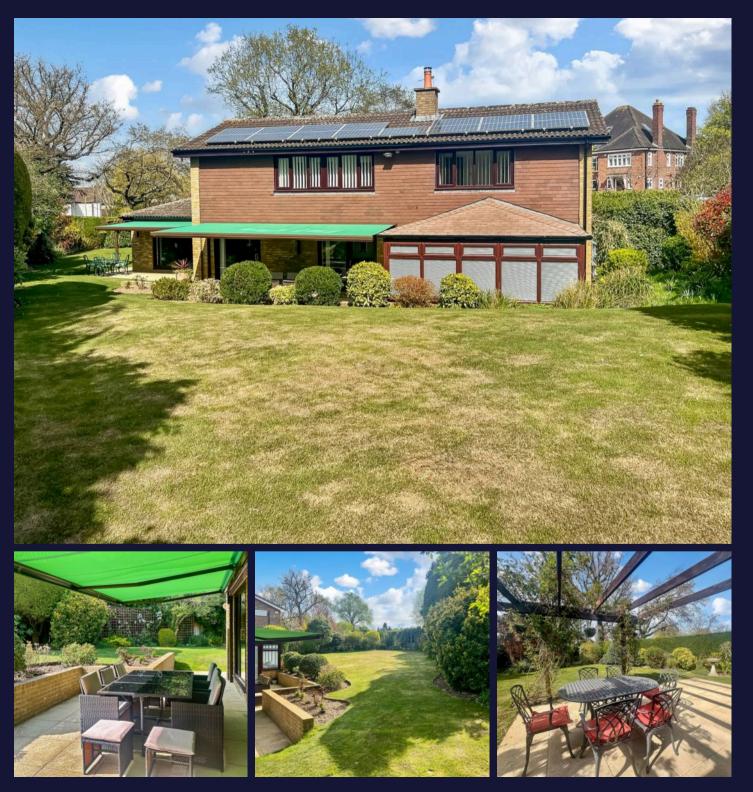

- A CONTEMPORARY STYLE FIVE/SIX BEDROOM DETACHED PROPERTY OFFERING GROUND FLOOR ANNEX POTENTIAL
- FOUR BATH/SHOWER ROOMS
- THREE/FOUR RECEPTION ROOMS + 26'9 X 19' KITCHEN/BREAKFAST ROOM
- 15 SOLAR PANELS, SOLAR POWER GENERATION SCHEME, INDEX LINKED TO 24-10-2036 GENERATING APPROX £1,800 P/A.
- BEAUTIFULLY LANDSCAPED SOUTH WEST FACING REAR GARDENS
- SOUGHT AFTER PREMIER ROAD WITHIN EASY REACH OF TRAM LINK, EAST CROYDON STATION AND TRINITY SCHOOL
- COUNCIL TAX BAND G, EPC B