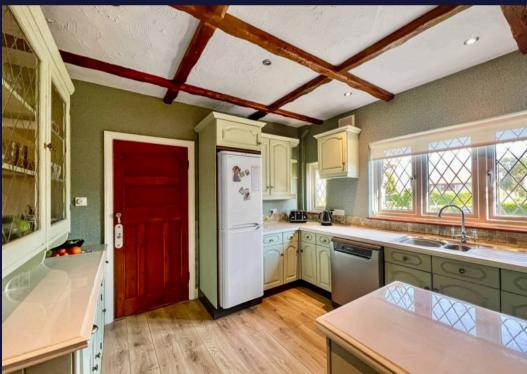

## Purley

A pretty 1920's, double fronted, three bedroom, two reception room, detached family home, situated on a level West facing plot, with an in & out driveway.

The property is located within 6 minutes walk of Riddlesdown Station and 20 minutes walk of Riddlesdown Collegiate. Storm porch, spacious entrance hall, fitted kitchen overlooking front garden with door to garage, 29'3 living/dining room with door to covered loggia, rear terrace and garden, sliding glass doors to double glazed conservatory with sliding glass doors to rear terrace. The family bathroom has both a bath and separate shower and is situated off of the hall at the bottom of the stairs. Stairs rising to first floor landing, principal bedroom with period style fireplace, fitted cupboards and en suite (the en suite has a WC, Bidet and wash hand basin). Two further bedrooms.