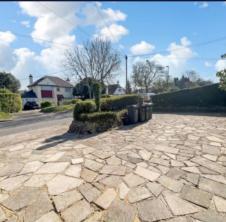

Front garden with mature hedging to three sides and in/out driveway. Large level West facing rear garden.

- 1920'S THREE BEDROOM DETACHED CHARACTER PROPERTY
- TWO BATHROOMS
- THROUGH LOUNGE/DINING ROOM + CONSERVATORY
- IN & OUT DRIVEWAY + GARAGE
- LARGE LEVEL WEST FACING REAR GARDEN
- JUST 6 MINUTES WALK TO RIDDLES DOWN STATION AND 20 MINUTES WALK TO RIDDLESDOWN COLLEGIATE
- COUNCIL TAX BAND F
- EPC D