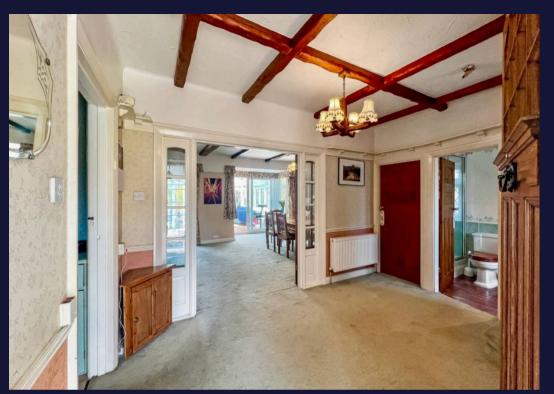

## Purley

A pretty 1920's, double fronted, three bedroom, two reception room, detached family home, situated on a level West facing plot, with an in & out driveway.

The property is located within 6 minutes walk of Riddlesdown Station and 20 minutes walk of Riddlesdown Collegiate. Storm porch, spacious entrance hall, fitted kitchen overlooking front garden with door to garage, 29'3 living/dining room with door to covered loggia, rear terrace and garden, sliding glass doors to double glazed conservatory with sliding glass doors to rear terrace. The family bathroom has both a bath and separate shower and is situated off of the hall at the bottom of the stairs. Stairs rising to first floor landing, principal bedroom with period style fireplace, fitted cupboards and en suite (the en suite has a WC, Bidet and wash hand basin). Two further bedrooms.