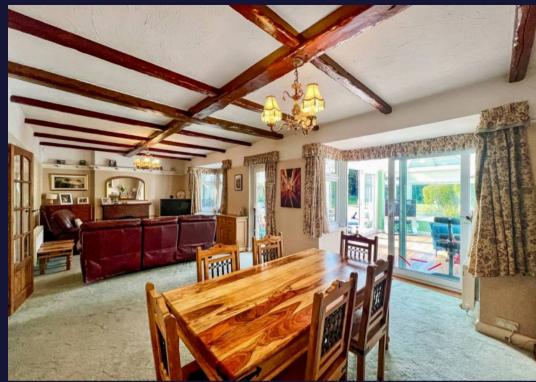

## Purley

A pretty 1920's, double fronted, three bedroom, two reception room, detached family home, situated on a level West facing plot, with an in & out driveway.

The property is located within 6 minutes walk of Riddlesdown Station and 20 minutes walk of Riddlesdown Collegiate. Storm porch, spacious entrance hall, fitted kitchen overlooking front garden with door to garage, 29'3 living/dining room with door to covered loggia, rear terrace and garden, sliding glass doors to double glazed conservatory with sliding glass doors to rear terrace. The family bathroom has both a bath and separate shower and is situated off of the hall at the bottom of the stairs. Stairs rising to first floor landing, principal bedroom with period style fireplace, fitted cupboards and en suite (the en suite has a WC, Bidet and wash hand basin). Two further bedrooms.