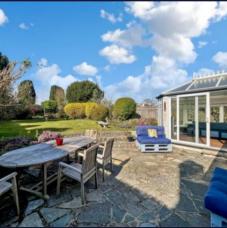

Front garden with mature hedging to three sides and in/out driveway. Large level West facing rear garden.

- 1920'S THREE BEDROOM DETACHED CHARACTER PROPERTY
- TWO BATHROOMS
- THROUGH LOUNGE/DINING ROOM + CONSERVATORY
- IN & OUT DRIVEWAY + GARAGE
- LARGE LEVEL WEST FACING REAR GARDEN
- JUST 6 MINUTES WALK TO RIDDLES DOWN STATION AND 20 MINUTES WALK TO RIDDLESDOWN COLLEGIATE
- COUNCIL TAX BAND F
- EPC D