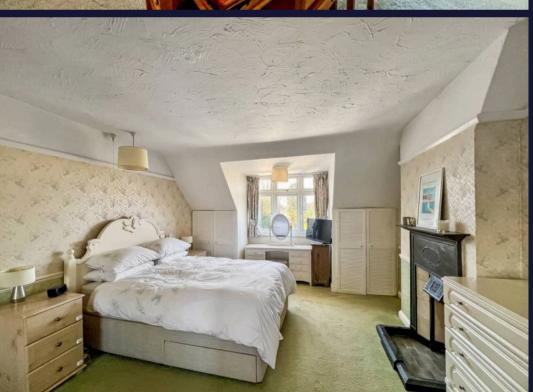

## Purley

A pretty 1920's, double fronted, three bedroom, two reception room, detached family home, situated on a level West facing plot, with an in & out driveway.

The property is located within 6 minutes walk of Riddlesdown Station and 20 minutes walk of Riddlesdown Collegiate. Storm porch, spacious entrance hall, fitted kitchen overlooking front garden with door to garage, 29'3 living/dining room with door to covered loggia, rear terrace and garden, sliding glass doors to double glazed conservatory with sliding glass doors to rear terrace. The family bathroom has both a bath and separate shower and is situated off of the hall at the bottom of the stairs. Stairs rising to first floor landing, principal bedroom with period style fireplace, fitted cupboards and en suite (the en suite has a WC, Bidet and wash hand basin). Two further bedrooms.