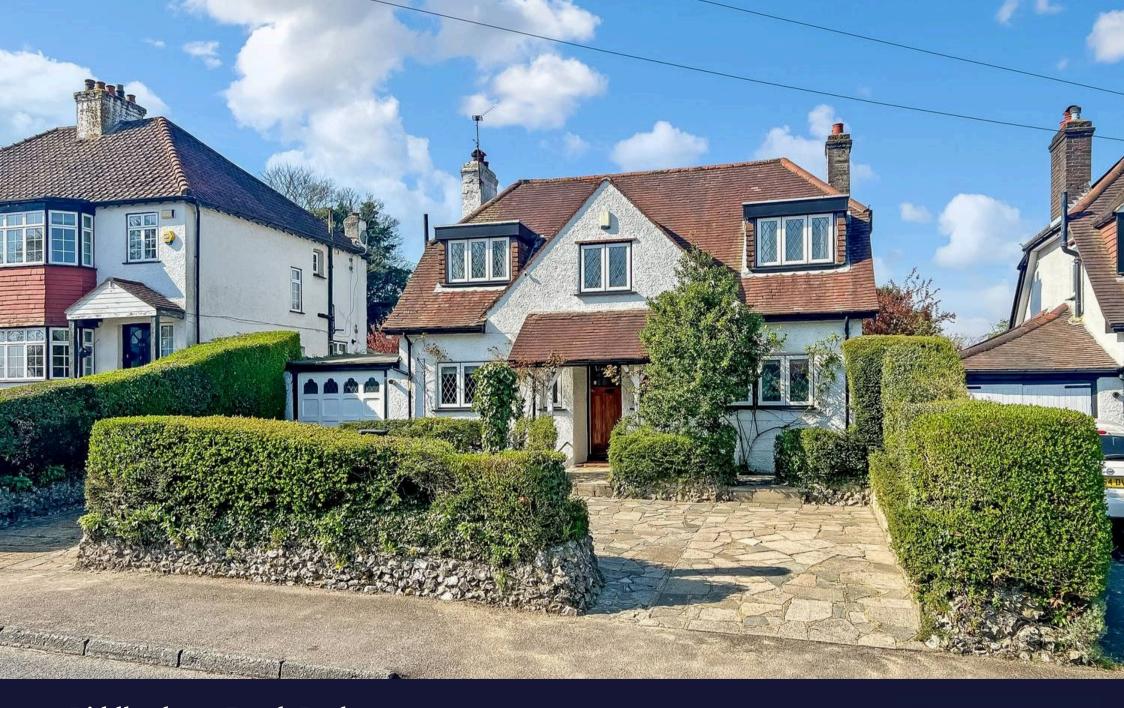

148 Riddlesdown Road, Purley Offers In Excess of £650,000 Freehold

## Purley

A pretty 1920's, double fronted, three bedroom, two reception room, detached family home, situated on a level West facing plot, with an in & out driveway.

The property is located within 6 minutes walk of Riddlesdown Station and 20 minutes walk of Riddlesdown Collegiate. Storm porch, spacious entrance hall, fitted kitchen overlooking front garden with door to garage, 29'3 living/dining room with door to covered loggia, rear terrace and garden, sliding glass doors to double glazed conservatory with sliding glass doors to rear terrace. The family bathroom has both a bath and separate shower and is situated off of the hall at the bottom of the stairs. Stairs rising to first floor landing, principal bedroom with period style fireplace, fitted cupboards and en suite (the en suite has a WC, Bidet and wash hand basin). Two further bedrooms.

Front garden with mature hedging to three sides and in/out driveway. Large level West facing rear garden.

- 1920'S THREE BEDROOM DETACHED CHARACTER PROPERTY
- TWO BATHROOMS
- THROUGH LOUNGE/DINING ROOM + CONSERVATORY
- IN & OUT DRIVEWAY + GARAGE
- LARGE LEVEL WEST FACING REAR GARDEN
- JUST 6 MINUTES WALK TO RIDDLES DOWN STATION AND 20 MINUTES WALK TO RIDDLESDOWN COLLEGIATE
- COUNCIL TAX BAND F
- EPC D