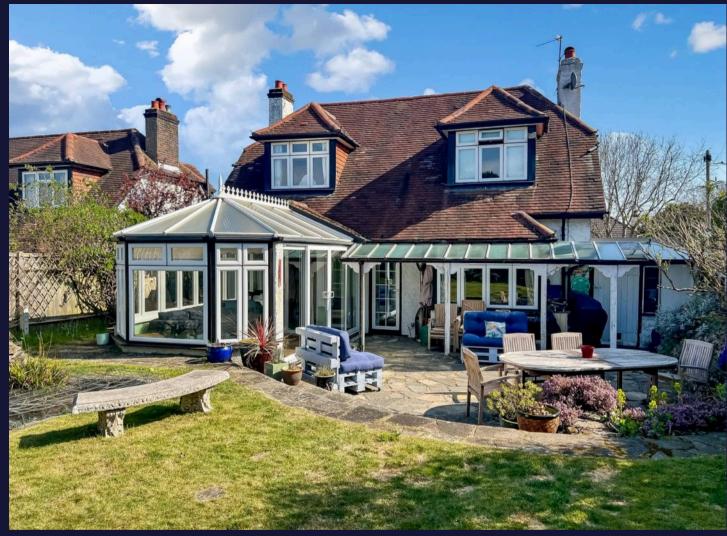

## Purley

A pretty 1920's, double fronted, three bedroom, two reception room, detached family home, situated on a level West facing plot, with an in & out driveway.

The property is located within 6 minutes walk of Riddlesdown Station and 20 minutes walk of Riddlesdown Collegiate. Storm porch, spacious entrance hall, fitted kitchen overlooking front garden with door to garage, 29'3 living/dining room with door to covered loggia, rear terrace and garden, sliding glass doors to double glazed conservatory with sliding glass doors to rear terrace. The family bathroom has both a bath and separate shower and is situated off of the hall at the bottom of the stairs. Stairs rising to first floor landing, principal bedroom with period style fireplace, fitted cupboards and en suite (the en suite has a WC, Bidet and wash hand basin). Two further bedrooms.

Front garden with mature hedging to three sides and in/out driveway. Large level West facing rear garden.

- 1920'S THREE BEDROOM DETACHED CHARACTER PROPERTY
- TWO BATHROOMS
- THROUGH LOUNGE/DINING ROOM + CONSERVATORY
- IN & OUT DRIVEWAY + GARAGE
- LARGE LEVEL WEST FACING REAR GARDEN
- JUST 6 MINUTES WALK TO RIDDLES DOWN STATION AND 20 MINUTES WALK TO RIDDLESDOWN COLLEGIATE
- COUNCIL TAX BAND F
- EPC D