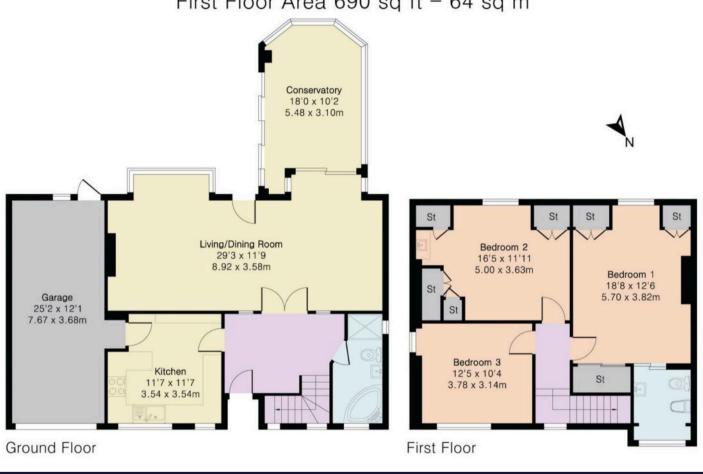

## Approximate Gross Internal Area 1818 sq ft - 169 sq m

Ground Floor Area 1128 sq ft - 105 sq m First Floor Area 690 sq ft - 64 sq m