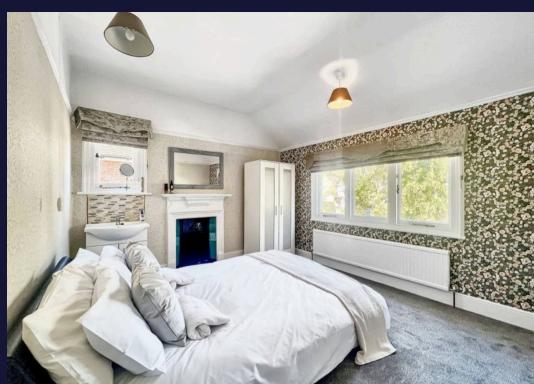

Storm porch, spacious entrance hall, double aspect dining/sitting room with fireplace and square bay window overlooking front garden, Living room with gas fire, feature arch and door to rear garden, double aspect kitchen/diner with French doors to rear garden, shower room, outside WC. Stairs to first floor landing, principal bedroom with fitted wardrobes, overlooking rear garden, family bathroom, four further bedrooms, staircase from bedroom four to second floor bedroom five/games room.