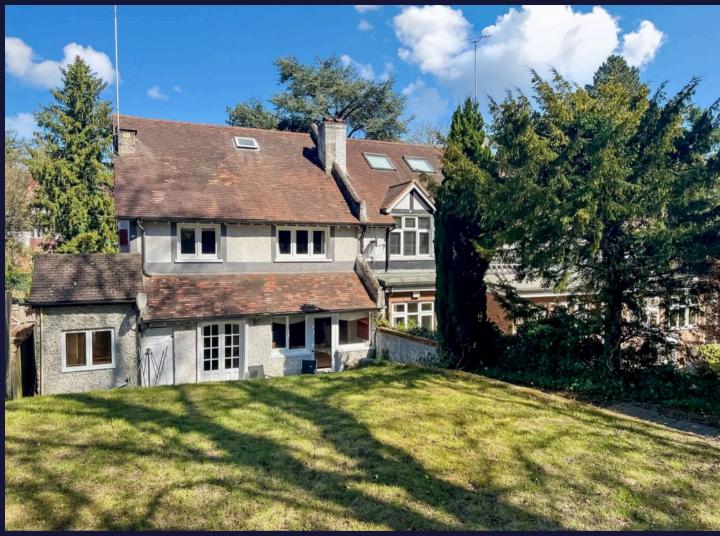

Front garden with long block paved driveway. South facing rear garden mainly laid to lawn.

- CHARACTER FOUR/FIVE BEDROOM WEBB BUILT FAMILY RESIDENCE
- TWO BATH/SHOWER ROOMS
- TWO RECEPTION ROOMS
- LARGE BLOCK PAVED DRIVEWAY WITH OFF STREET PARKING FOR SEVERAL CARS
- SOUTH FACING REAR GARDEN
- WALKING DISTANCE OF GOOD SCHOOLS, PURLEY TOWN CENTRE & RAILWAY STATION
- EPC E, COUNCIL TAX BAND G