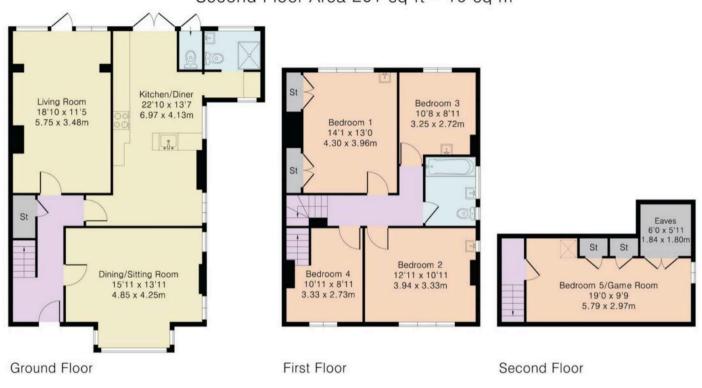

## Approximate Gross Internal Area 1669 sq ft - 156 sq m

Ground Floor Area 826 sq ft - 77 sq m First Floor Area 642 sq ft - 60 sq m Second Floor Area 201 sq ft - 19 sq m