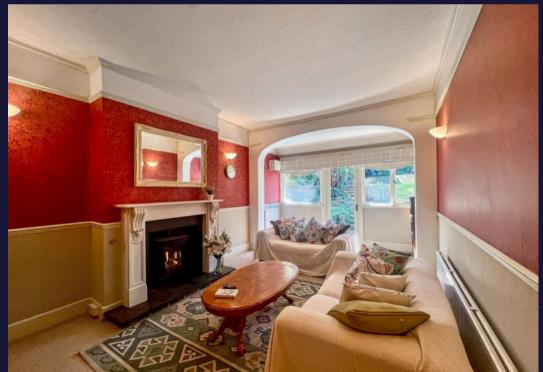

Storm porch, spacious entrance hall, double aspect dining/sitting room with fireplace and square bay window overlooking front garden, Living room with gas fire, feature arch and door to rear garden, double aspect kitchen/diner with French doors to rear garden, shower room, outside WC. Stairs to first floor landing, principal bedroom with fitted wardrobes, overlooking rear garden, family bathroom, four further bedrooms, staircase from bedroom four to second floor bedroom five/games room.