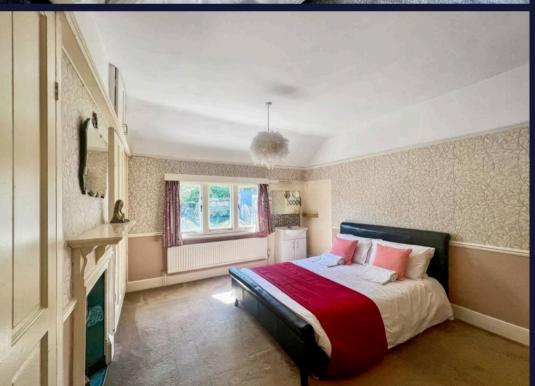

Storm porch, spacious entrance hall, double aspect dining/sitting room with fireplace and square bay window overlooking front garden, Living room with gas fire, feature arch and door to rear garden, double aspect kitchen/diner with French doors to rear garden, shower room, outside WC. Stairs to first floor landing, principal bedroom with fitted wardrobes, overlooking rear garden, family bathroom, four further bedrooms, staircase from bedroom four to second floor bedroom five/games room.