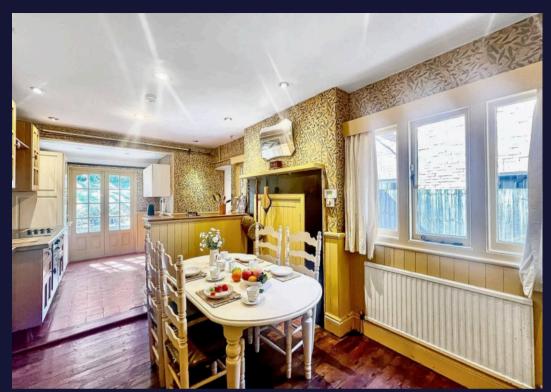

Storm porch, spacious entrance hall, double aspect dining/sitting room with fireplace and square bay window overlooking front garden, Living room with gas fire, feature arch and door to rear garden, double aspect kitchen/diner with French doors to rear garden, shower room, outside WC. Stairs to first floor landing, principal bedroom with fitted wardrobes, overlooking rear garden, family bathroom, four further bedrooms, staircase from bedroom four to second floor bedroom five/games room.