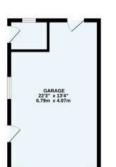

## Whitgift Estate, East Croydon, CR0 5DL

An imposing, five double bedroom, two bath/shower room, four reception room, detached family residence, offering further extension potential to both side and rear stpp. Located in a premier road within the sought after Whitgift Foundation Estate, within walking distance of Sandilands tram stop and easy reach of East Croydon station. Enclosed porch, impressive reception hall, WC, double aspect living room with fireplace overlooking front garden, double aspect study overlooking front garden, triple aspect dining room with French doors to rear paved terrace and garden, double aspect fully fitted kitchen with separate breakfast room overlooking rear garden, separate utility room. Original staircase to bright and spacious landing, principal bedroom with fitted wardrobes and en-suite shower room, three further double bedrooms, family bathroom with bath and separate walk in shower, separate WC. Stairs to second floor landing and bedroom five. Attractively laid out front garden with pedestrian entrance and block paved driveway leading to detached garage. Large level rear garden.

GARAGE 2927 sq.6: (271.9 sq.m.) approx

GROUND FLOOR 1768 up it (117 if sq m.) approx

15T FLOOR 1006 sq ft (100.9 sq m.) approx

TOTAL FLOOR AREA: 2949sq.ft. (274.0 sq.m.) approx. Made with Metropix @2025