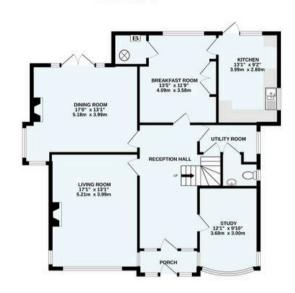

## Whitgift Estate, East Croydon, CR0 5DL

An imposing, five double bedroom, two bath/shower room, four reception room, detached family residence, offering further extension potential to both side and rear stpp. Located in a premier road within the sought after Whitgift Foundation Estate, within walking distance of Sandilands tram stop and easy reach of East Croydon station. Enclosed porch, impressive reception hall, WC, double aspect living room with fireplace overlooking front garden, double aspect study overlooking front garden, triple aspect dining room with French doors to rear paved terrace and garden, double aspect fully fitted kitchen with separate breakfast room overlooking rear garden, separate utility room. Original staircase to bright and spacious landing, principal bedroom with fitted wardrobes and en-suite shower room, three further double bedrooms, family bathroom with bath and separate walk in shower, separate WC. Stairs to second floor landing and bedroom five. Attractively laid out front garden with pedestrian entrance and block paved driveway leading to detached garage. Large level rear garden.

GARAGE 2927 sq.6: (271.9 sq.m.) approx

GROUND FLOOR 1768 up it (117 if sq m.) approx

15T FLOOR 1006 sq ft (100.9 sq m.) approx

TOTAL FLOOR AREA: 2949sq.ft. (274.0 sq.m.) approx. Made with Metropix @2025