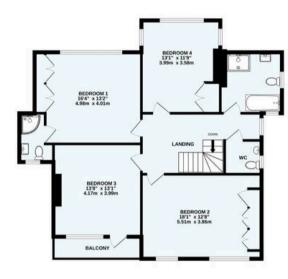

## Whitgift Estate, East Croydon, CR0 5DL

An imposing, five double bedroom, two bath/shower room, four reception room, detached family residence, offering further extension potential to both side and rear stpp. Located in a premier road within the sought after Whitgift Foundation Estate, within walking distance of Sandilands tram stop and easy reach of East Croydon station. Enclosed porch, impressive reception hall, WC, double aspect living room with fireplace overlooking front garden, double aspect study overlooking front garden, triple aspect dining room with French doors to rear paved terrace and garden, double aspect fully fitted kitchen with separate breakfast room overlooking rear garden, separate utility room. Original staircase to bright and spacious landing, principal bedroom with fitted wardrobes and en-suite shower room, three further double bedrooms, family bathroom with bath and separate walk in shower, separate WC. Stairs to second floor landing and bedroom five. Attractively laid out front garden with pedestrian entrance and block paved driveway leading to detached garage. Large level rear garden.

GARAGE 2927 sq.6: (271.9 sq.m.) approx

GROUND FLOOR 1768 up it (117 if sq m.) approx

15T FLOOR 1006 sq ft (100.9 sq m.) approx

TOTAL FLOOR AREA: 2949sq.ft. (274.0 sq.m.) approx. Made with Metropix @2025