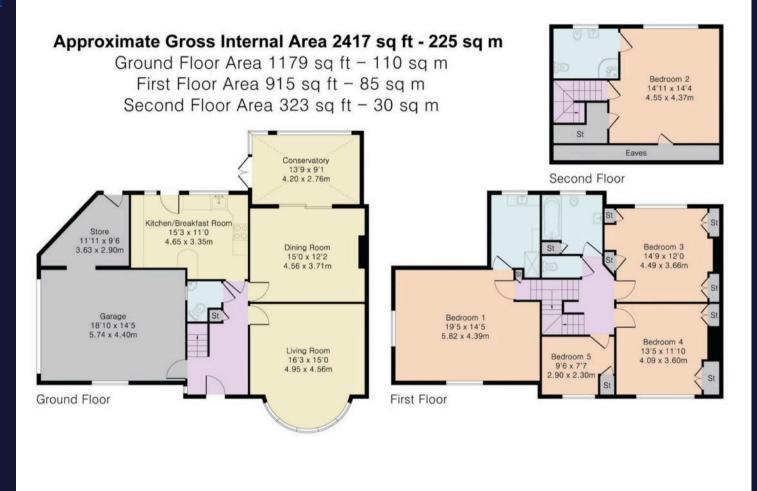

## South Croydon

A lovely, five bedroom, two/three bath/shower room, two/three reception room, semi detached family home with large integral garage, offering ground floor annex potential subject to planning permission. Ideally located, just a minute's walk to Elmfield Way shopping parade, 10/15 minutes walk to Ridgeway primary school and Sanderstead station. Entrance portico with front door to spacious entrance hall, WC, door to large garage and store, living room with bay window overlooking front garden, dining room with fireplace and sliding glass doors to conservatory with French doors to rear patio, kitchen/breakfast room with door to rear patio and garden. Stairs to first floor landing, principal bedroom with door to en suite, three further bedrooms with fitted cupboards, family bathroom, separate WC. Stairs to second floor landing, large bedroom with walk in wardrobe and en suite shower room. Level front and rear gardens, mainly laid to lawn.

## ShineRocks Estate Agents

ShineRocks Property Agents, 4 Russell Parade, Russell Hill Road - CR8 2LE

020 8660 2010

enquiries@shinerocks.co.uk

www.shinerocks.co.uk

For clarification purposes, we wish to inform prospective purchasers that these details have been prepared as a general guide only. We have not carried out a detailed survey, nor tested the services, appliances and specific fittings. Room sizes are approximate and generally to maximum dimensions and should not be relied upon for carpets or furnishings. Whilst every attempt has been made to ensure the accuracy of the floor plan contained herein, measurements of doors, windows and room sizes are approximate and no responsibility is taken for any error, omission or mis-statement. This plan is for illustration purposes only and should only be used as such.