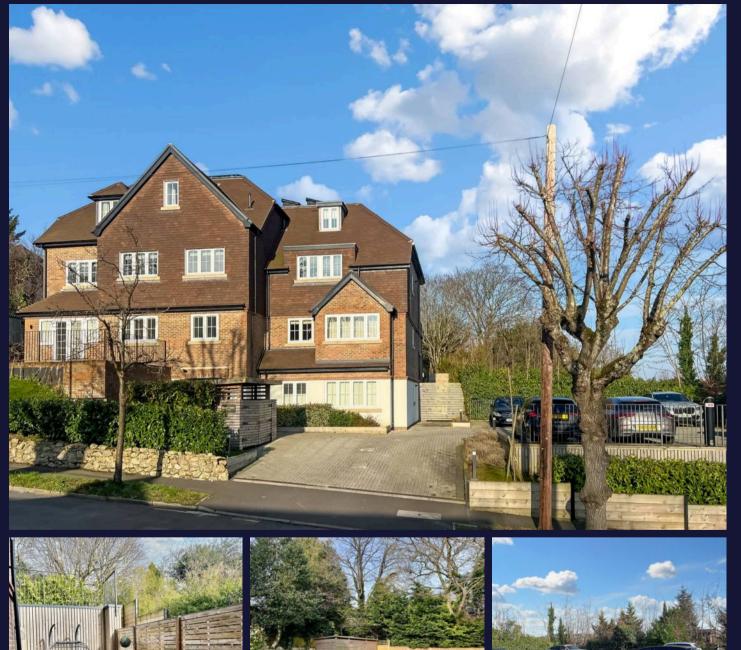

## Carlow Court, Purley, CR8

A beautifully presented, two bedroom, two bath/shower room, ground floor apartment with private terrace and off street parking. Carlow Court has been designed for modern living, built to exacting standards with concrete floors and under floor heating, pale wood floors, traditional brick construction, TKS designer kitchen with stone worktops and Neff appliances, high quality contemporary bathrooms with Porcelanosa wall and floor tiles, Vicalma internal timber doors and fitted wardrobes. This luxury development is located in a sought after quiet road, within 5 minutes walk of Purley town centre and railway station. Communal entrance hall, entrance hall with wood flooring and coats/storage cupboard, fully fitted kitchen/dining/living room with sliding glass doors to terrace, separate utility room, principal bedroom with fitted wardrobes and en-suite shower room, second double bedroom with fitted wardrobe, luxury family bathroom. Front driveway, Private parking space for one vehicle, recycling facilities, secure gated access to communal rear garden and cycle store. Remainder of 10 YEAR BUILDZONE WARRANTY. Service charge £125 P/M. 125 Year Lease from 2021.