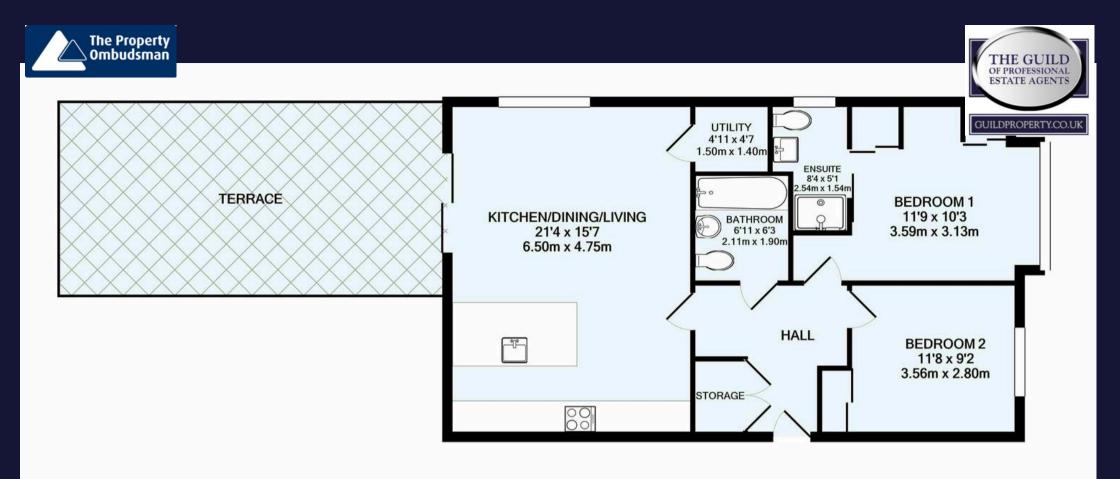

## Carlow Court, Purley, CR8

A beautifully presented, two bedroom, two bath/shower room, ground floor apartment with private terrace and off street parking. Carlow Court has been designed for modern living, built to exacting standards with concrete floors and under floor heating, pale wood floors, traditional brick construction, TKS designer kitchen with stone worktops and Neff appliances, high quality contemporary bathrooms with Porcelanosa wall and floor tiles, Vicalma internal timber doors and fitted wardrobes. This luxury development is located in a sought after quiet road, within 5 minutes walk of Purley town centre and railway station. Communal entrance hall, entrance hall with wood flooring and coats/storage cupboard, fully fitted kitchen/dining/living room with sliding glass doors to terrace, separate utility room, principal bedroom with fitted wardrobes and en-suite shower room, second double bedroom with fitted wardrobe, luxury family bathroom. Front driveway, Private parking space for one vehicle, recycling facilities, secure gated access to communal rear garden and cycle store. Remainder of 10 YEAR BUILDZONE WARRANTY. Service charge £125 P/M. 125 Year Lease from 2021.

## TOTAL APPROX. FLOOR AREA 832 SQ.FT. (77.3 SQ.M.) Made with Metropix ©2020