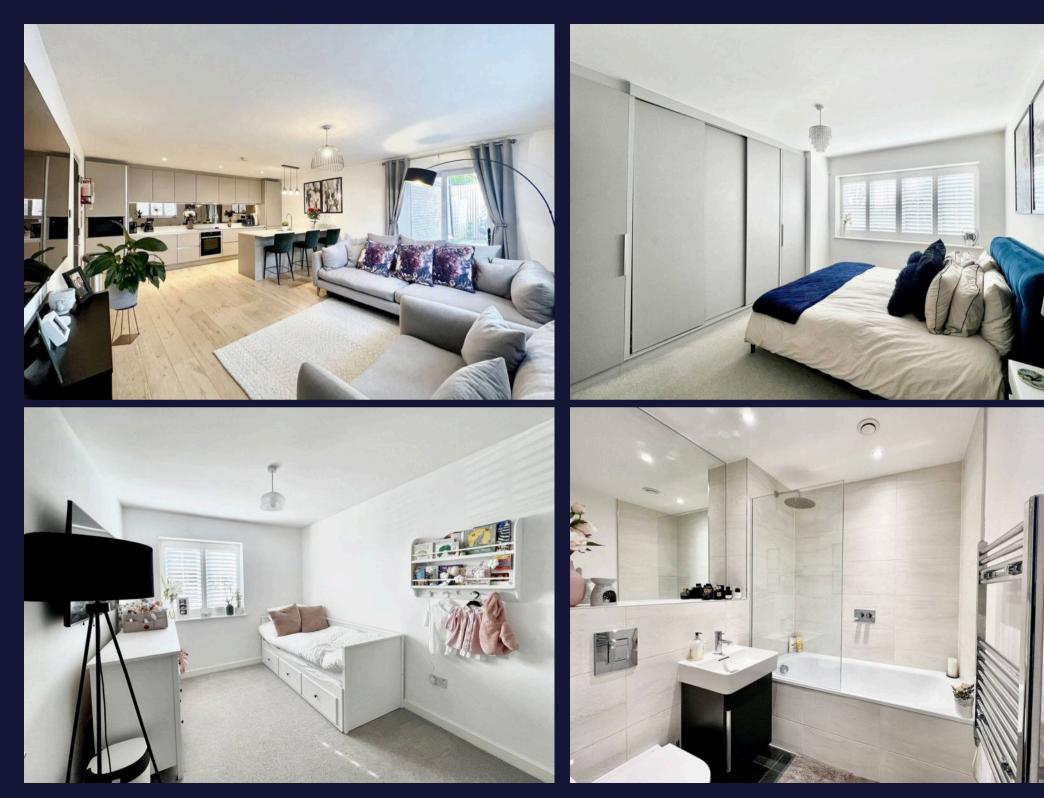

## Carlow Court, Purley, CR8

A beautifully presented, two bedroom, two bath/shower room, ground floor apartment with private terrace and off street parking. Carlow Court has been designed for modern living, built to exacting standards with concrete floors and under floor heating, pale wood floors, traditional brick construction, TKS designer kitchen with stone worktops and Neff appliances, high quality contemporary bathrooms with Porcelanosa wall and floor tiles, Vicalma internal timber doors and fitted wardrobes. This luxury development is located in a sought after quiet road, within 5 minutes walk of Purley town centre and railway station. Communal entrance hall, entrance hall with wood flooring and coats/storage cupboard, fully fitted kitchen/dining/living room with sliding glass doors to terrace, separate utility room, principal bedroom with fitted wardrobes and en-suite shower room, second double bedroom with fitted wardrobe, luxury family bathroom. Front driveway, Private parking space for one vehicle, recycling facilities, secure gated access to communal rear garden and cycle store. Remainder of 10 YEAR BUILDZONE WARRANTY. Service charge £125 P/M. 125 Year Lease from 2021.