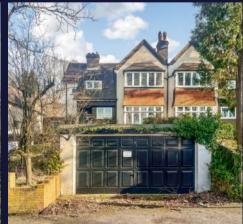

Front garden mainly laid to lawn with garage at road level. Large secluded rear garden.

- FOUR BEDROOMS
- TWO BATH/SHOWER ROOMS
- TWO RECEPTION ROOMS
- 10 MINUTES WALK TO PURLEY TOWN CENTRE & RAILWAY STATION
- A SHORT WALK TO FOXLEY WOOD NATURE RESERVE & HIGHER DRIVE RECREATION GROUND
- EXTENSION POTENTIAL TO REAR & LOFT STPP
- COUNCIL TAX F EPC D