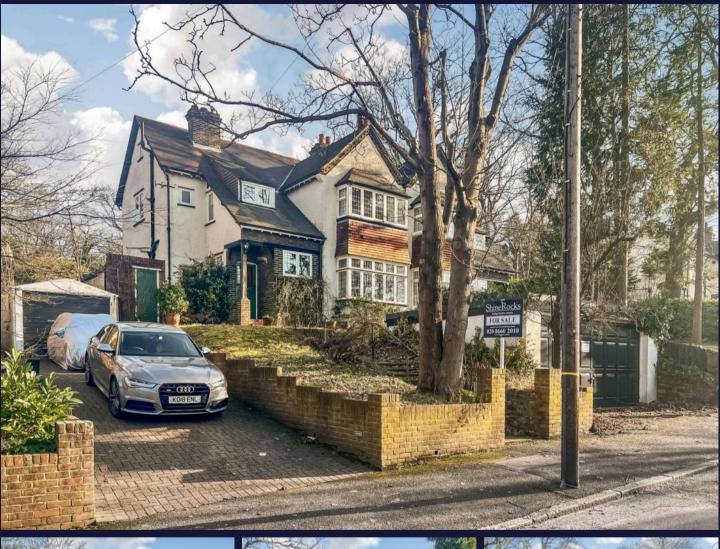

## Purley

A character, four bedroom, two bath/shower room, two reception room, semi detached family residence, offering extension potential to both rear and loft stpp, with double garage at road level, situated on a slightly elevated plot, within 10 minutes walk of Purley Town Centre and railway station.

Front garden mainly laid to lawn with garage at road level. Large secluded rear garden.

- FOUR BEDROOMS
- TWO BATH/SHOWER ROOMS
- TWO RECEPTION ROOMS
- 10 MINUTES WALK TO PURLEY TOWN CENTRE & RAILWAY STATION
- A SHORT WALK TO FOXLEY WOOD NATURE RESERVE & HIGHER DRIVE RECREATION GROUND
- EXTENSION POTENTIAL TO REAR & LOFT STPP
- COUNCIL TAX F EPC D