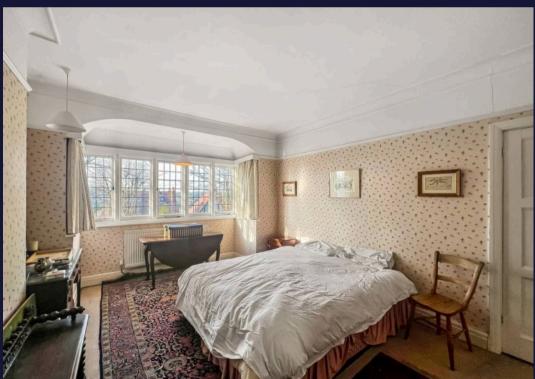

Entrance hall, ground floor shower room, living room with bay window and fireplace, dining room with fireplace and French doors to rear patio, spacious kitchen/breakfast room, lean to/utility area with doors to both front and rear gardens. Stairs to first floor landing, four bedrooms, family bathroom, separate WC.