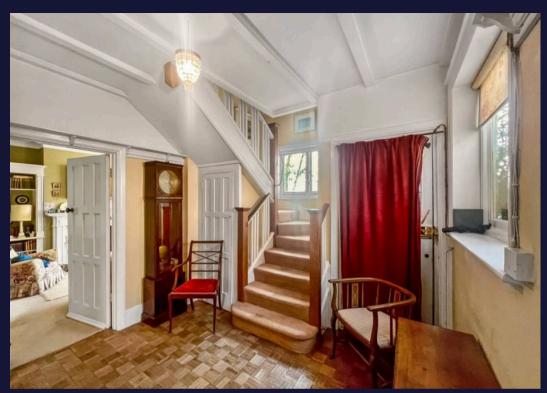

Entrance hall, ground floor shower room, living room with bay window and fireplace, dining room with fireplace and French doors to rear patio, spacious kitchen/breakfast room, lean to/utility area with doors to both front and rear gardens. Stairs to first floor landing, four bedrooms, family bathroom, separate WC.