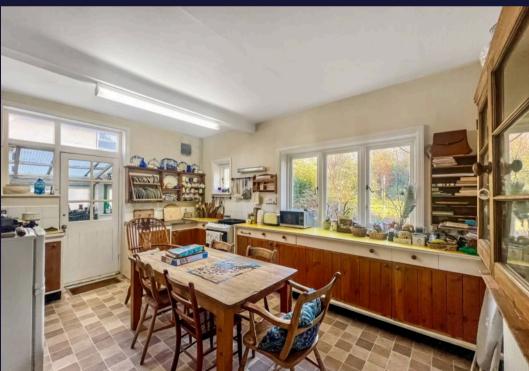

Entrance hall, ground floor shower room, living room with bay window and fireplace, dining room with fireplace and French doors to rear patio, spacious kitchen/breakfast room, lean to/utility area with doors to both front and rear gardens. Stairs to first floor landing, four bedrooms, family bathroom, separate WC.