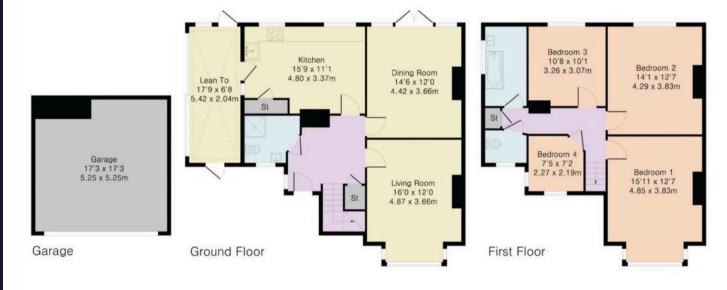

## Approximate Gross Internal Area 1834 sq ft - 171 sq m

Ground Floor Area 848 sq ft - 79 sq m First Floor Area 689 sq ft - 64 sq m Garage Area 297 sq ft - 28 sq m