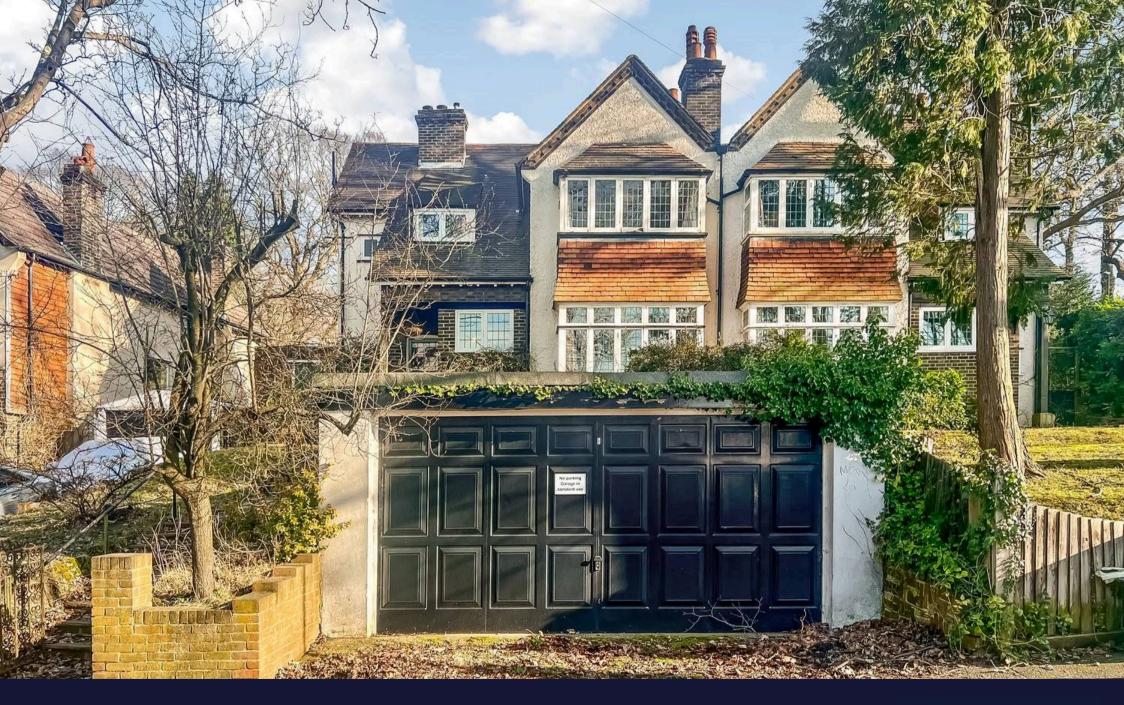

## Purley

A character, four bedroom, two bath/shower room, two reception room, semi detached family residence, offering extension potential to both rear and loft stpp, with double garage at road level, situated on a slightly elevated plot, within 10 minutes walk of Purley Town Centre and railway station.

Entrance hall, ground floor shower room, living room with bay window and fireplace, dining room with fireplace and French doors to rear patio, spacious kitchen/breakfast room, lean to/utility area with doors to both front and rear gardens. Stairs to first floor landing, four bedrooms, family bathroom, separate WC.

Front garden mainly laid to lawn with garage at road level. Large secluded rear garden.

- FOUR BEDROOMS
- TWO BATH/SHOWER ROOMS
- TWO RECEPTION ROOMS
- 10 MINUTES WALK TO PURLEY TOWN CENTRE & RAILWAY STATION
- A SHORT WALK TO FOXLEY WOOD NATURE RESERVE & HIGHER DRIVE RECREATION GROUND
- EXTENSION POTENTIAL TO REAR & LOFT STPP
- COUNCIL TAX F EPC D