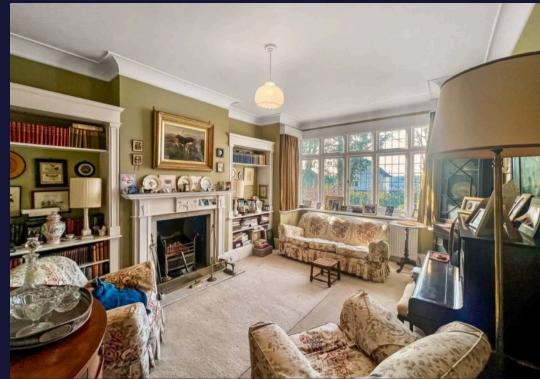

Entrance hall, ground floor shower room, living room with bay window and fireplace, dining room with fireplace and French doors to rear patio, spacious kitchen/breakfast room, lean to/utility area with doors to both front and rear gardens. Stairs to first floor landing, four bedrooms, family bathroom, separate WC.