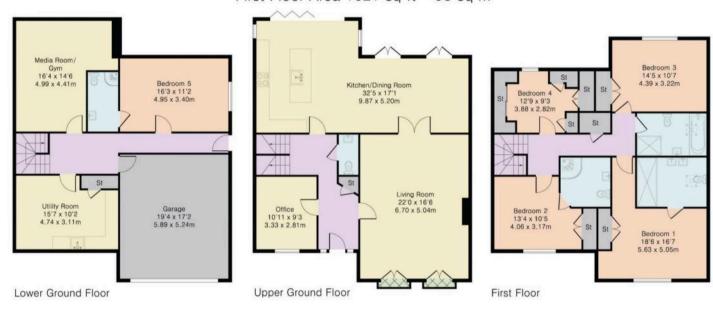

## Approximate Gross Internal Area 3231 sq ft - 301 sq m

Lower Ground Floor Area 1105 sq ft - 103 sq m Upper Ground Floor Area 1105 sq ft - 103 sq m First Floor Area 1021 sq ft - 95 sq m