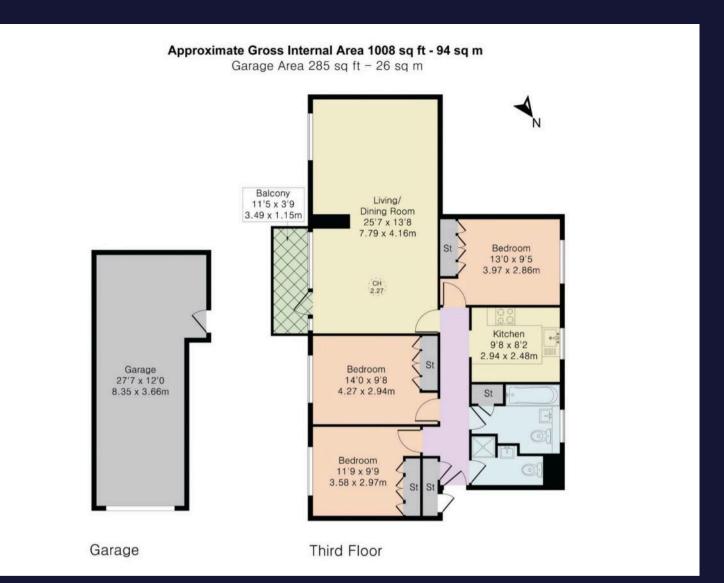

## 17 Parkview Christchurch Road

Purley, CR8 2NL

A beautifully presented, three double bedroom, two bath/shower room, large double reception room, second floor apartment with an impressive double garage and additional store cupboard. Situated in a central Purley location, just minutes from the Station and Town Centre. Communal entrance lobby, direct internal access to large tandem garage. Lift and staircase to the second floor, leading to front door and entrance hall with storage cupboard. Three double bedrooms with fitted wardrobes, family bathroom, separate shower room, fitted kitchen with views over Rotary Field, through living/dining room is flooded with natural light from sliding glass doors to the private balcony.

Tenure: Share of Freehold

- SECOND/TOP FLOOR APARTMENT WITH VIEWS OVER PURLEY ROTARY FIELD
- THREE DOUBLE BEDROOMS
- TWO BATH/SHOWER ROOMS
- LARGE DOUBLE GARAGE ACCESSED DIRECTLY FROM ENTRANCE LOBBY WITH ADDITIONAL STORE CUPBOARD
- WITHIN FIVE MINUTES WALK OF PURLEY STATION AND TOWN CENTRE
- PRIVATE BALCONY AND COMMUNAL GARDEN
- SHARE OF FREEHOLD + 999 YEAR LEASE
- COUNCIL TAX D
- EPC C
- SERVICE CHARGE £4,200 P/A

## ShineRocks Estate Agents

ShineRocks Property Agents, 4 Russell Parade, Russell Hill Road - CR8 2LE

020 8660 2010

enquiries@shinerocks.co.uk

www.shinerocks.co.uk

For clarification purposes, we wish to inform prospective purchasers that these details have been prepared as a general guide only. We have not carried out a detailed survey, nor tested the services, appliances and specific fittings. Room sizes are approximate and generally to maximum dimensions and should not be relied upon for carpets or furnishings. Whilst every attempt has been made to ensure the accuracy of the floor plan contained herein, measurements of doors, windows and room sizes are approximate and no responsibility is taken for any error, omission or mis-statement. This plan is for illustration purposes only and should only be used as such.