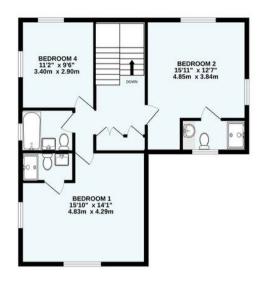

## South Croydon

A four/five bedroom, five bath/shower room, one/two reception room, detached house, build approximately three years ago. With an EPC rating of B and a fully pave patio garden, this property, in our opinion, offers an exciting opportunity if you are looking for an energy efficient, low maintenance home, within easy reach of Purley town centre and railway station. Covered porch, entrance hall, ground floor shower room, sitting room/bedroom five, quadruple aspect fully fitted kitchen/breakfast/family room with bi-fold door to rear paved patio garden. Stairs to first floor landing, principal bedroom with en-suite, bedroom two with en-suite, bedroom four, family bathroom. Stairs to second floor landing, 27'+ bedroom three/games room, large family bathroom. Front garden with block paved driveway, gated access to rear garden. Fully paved and fenced rear patio garden.

2ND FLOOR

TOTAL FLOOR AREA: 1879sq.ft. (174.6 sq.m.) approx.

Made with Metropix ©2024