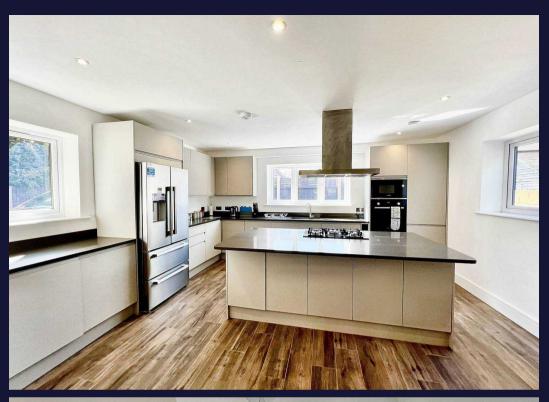

## South Croydon

A four/five bedroom, five bath/shower room, one/two reception room, detached house, build approximately three years ago. With an EPC rating of B and a fully pave patio garden, this property, in our opinion, offers an exciting opportunity if you are looking for an energy efficient, low maintenance home, within easy reach of Purley town centre and railway station. Covered porch, entrance hall, ground floor shower room, sitting room/bedroom five, quadruple aspect fully fitted kitchen/breakfast/family room with bi-fold door to rear paved patio garden. Stairs to first floor landing, principal bedroom with en-suite, bedroom two with en-suite, bedroom four, family bathroom. Stairs to second floor landing, 27'+ bedroom three/games room, large family bathroom. Front garden with block paved driveway, gated access to rear garden. Fully paved and fenced rear patio garden.

- FOUR/FIVE BEDROOMS INCLUDING GROUND FLOOR BEDROOM IF REQUIRED
- FIVE BATH/SHOWER ROOMS
- TWO RECEPTION ROOMS INCLUDING OPEN PLAN KITCHEN/BREAKFAST/FAMILY ROOM
- EASY MAINTENANCE FULLY FENCED PAVED PATIO GARDEN
- BUILT APPROXIMATELY THREE YEARS AGO WITH AN EPC RATING OF "B"
- OFF STREET PARKING, WALKING DISTANCE OF CUMNOR HOUSE SCHOOL, PURLEY TOWN CENTRE & RAILWAY STATION
- COUNCIL TAX BAND G