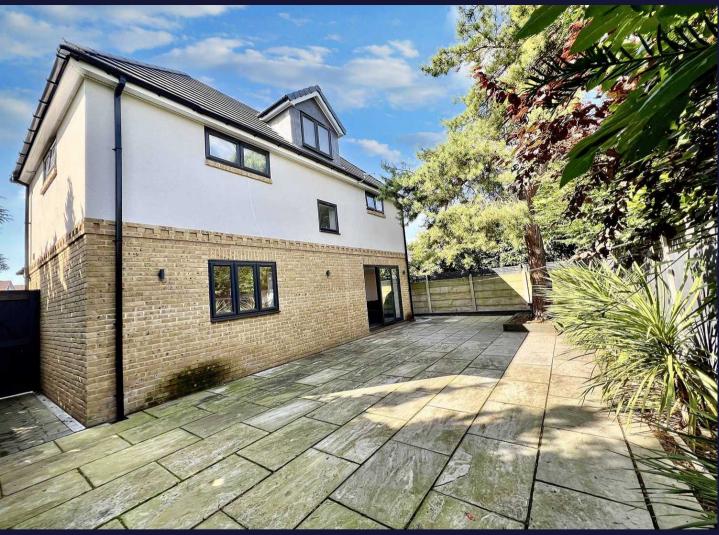

## South Croydon

A four/five bedroom, five bath/shower room, one/two reception room, detached house, build approximately three years ago. With an EPC rating of B and a fully pave patio garden, this property, in our opinion, offers an exciting opportunity if you are looking for an energy efficient, low maintenance home, within easy reach of Purley town centre and railway station. Covered porch, entrance hall, ground floor shower room, sitting room/bedroom five, quadruple aspect fully fitted kitchen/breakfast/family room with bi-fold door to rear paved patio garden. Stairs to first floor landing, principal bedroom with en-suite, bedroom two with en-suite, bedroom four, family bathroom. Stairs to second floor landing, 27'+ bedroom three/games room, large family bathroom. Front garden with block paved driveway, gated access to rear garden. Fully paved and fenced rear patio garden.

- FOUR/FIVE BEDROOMS INCLUDING GROUND FLOOR BEDROOM IF REQUIRED
- FIVE BATH/SHOWER ROOMS
- TWO RECEPTION ROOMS INCLUDING OPEN PLAN KITCHEN/BREAKFAST/FAMILY ROOM
- EASY MAINTENANCE FULLY FENCED PAVED PATIO GARDEN
- BUILT APPROXIMATELY THREE YEARS AGO WITH AN EPC RATING OF "B"
- OFF STREET PARKING, WALKING DISTANCE OF CUMNOR HOUSE SCHOOL, PURLEY TOWN CENTRE & RAILWAY STATION
- COUNCIL TAX BAND G