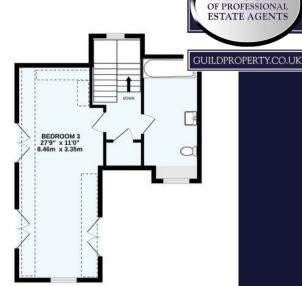

## South Croydon

A four/five bedroom, five bath/shower room, one/two reception room, detached house, build approximately three years ago. With an EPC rating of B and a fully pave patio garden, this property, in our opinion, offers an exciting opportunity if you are looking for an energy efficient, low maintenance home, within easy reach of Purley town centre and railway station. Covered porch, entrance hall, ground floor shower room, sitting room/bedroom five, quadruple aspect fully fitted kitchen/breakfast/family room with bi-fold door to rear paved patio garden. Stairs to first floor landing, principal bedroom with en-suite, bedroom two with en-suite, bedroom four, family bathroom. Stairs to second floor landing, 27'+ bedroom three/games room, large family bathroom. Front garden with block paved driveway, gated access to rear garden. Fully paved and fenced rear patio garden.

2ND FLOOR

TOTAL FLOOR AREA: 1879sq.ft. (174.6 sq.m.) approx.

Made with Metropix ©2024