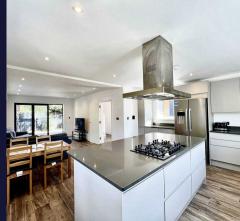

## South Croydon

A four/five bedroom, five bath/shower room, one/two reception room, detached house, build approximately three years ago. With an EPC rating of B and a fully pave patio garden, this property, in our opinion, offers an exciting opportunity if you are looking for an energy efficient, low maintenance home, within easy reach of Purley town centre and railway station. Covered porch, entrance hall, ground floor shower room, sitting room/bedroom five, quadruple aspect fully fitted kitchen/breakfast/family room with bi-fold door to rear paved patio garden. Stairs to first floor landing, principal bedroom with en-suite, bedroom two with en-suite, bedroom four, family bathroom. Stairs to second floor landing, 27'+ bedroom three/games room, large family bathroom. Front garden with block paved driveway, gated access to rear garden. Fully paved and fenced rear patio garden.