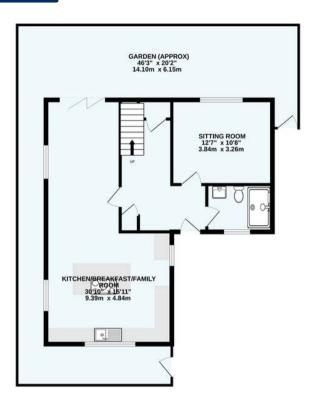

## South Croydon

A four/five bedroom, five bath/shower room, one/two reception room, detached house, build approximately three years ago. With an EPC rating of B and a fully pave patio garden, this property, in our opinion, offers an exciting opportunity if you are looking for an energy efficient, low maintenance home, within easy reach of Purley town centre and railway station. Covered porch, entrance hall, ground floor shower room, sitting room/bedroom five, quadruple aspect fully fitted kitchen/breakfast/family room with bi-fold door to rear paved patio garden. Stairs to first floor landing, principal bedroom with en-suite, bedroom two with en-suite, bedroom four, family bathroom. Stairs to second floor landing, 27'+ bedroom three/games room, large family bathroom. Front garden with block paved driveway, gated access to rear garden. Fully paved and fenced rear patio garden.

2ND FLOOR

TOTAL FLOOR AREA: 1879sq.ft. (174.6 sq.m.) approx.

Made with Metropix ©2024